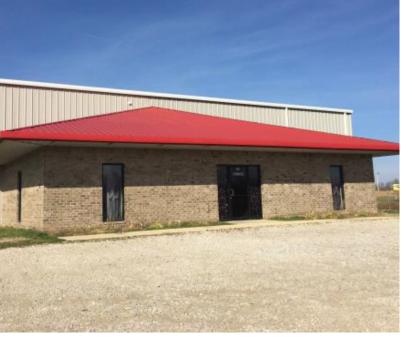

### Commercial Warehouse Building and Land

1911 Speedway Drive Poplar Bluff, Butler County, Missouri 63901

#### \$250,000

| Premises     | 1 Floor/1 Buildings           |
|--------------|-------------------------------|
| RSF          | 6,250 SF                      |
| Zoning       | Industrial                    |
| Availability | Immediate                     |
| Support      | Clear span                    |
| Construction | Brick and Metal<br>Metal Roof |
| Submarket    | Speedway Industrial           |
| Built        | 2008                          |
| Parking      | Gravel                        |
| Land         | 2+/- acres                    |

cresa

It doesn't get more convenient than this. Recently updated and ready for business, this commercial warehouse property is conveniently located east of Poplar Bluffs along Business Highway 60. The 2-acre site is big enough for another building. Clean office space and equipment storage are just some of the features that will help your business run efficiently and grow. Contact Johnny for a tour.