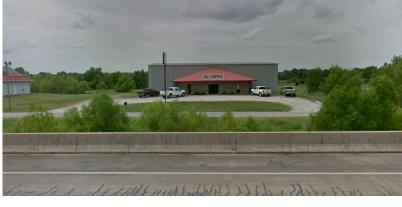

### Commercial Warehouse Building and Land

1911 Speedway Drive Poplar Bluff, Butler County, Missouri 63901