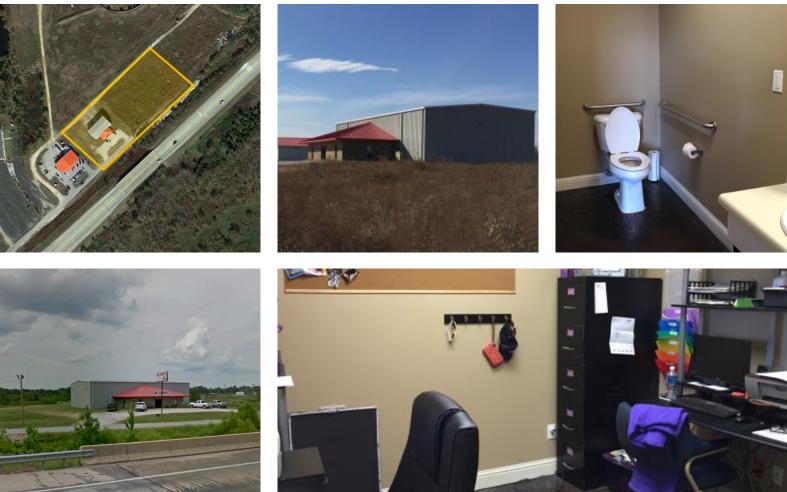

## Commercial Warehouse Building and Land

1911 Speedway Drive Poplar Bluff, Butler County, Missouri 63901

## cresa

Johnny Dorn 402.764.9455 jdorn@cresa.com

606

Commercial Warehouse Building and Land 1911 Speedway Dr. Poplar Bluff, MO

Cresa © 2019. All rights reserved. The information contained in this document has been obtained from sources believed reliable. While Cresa does not doubt its accuracy, Cresa has not verified it and makes no guarantee, warranty, or representation about it. It is your responsibility to independently confirm its accuracy and completeness. Any projections, opinions, assumptions or estimates used are for example only and do not represent the current or future performance of the property. The value of this transaction to you depends on tax and other factors which should be evaluated by your tax, financial and legal advisors. You and your advisors should conduct a careful, independent investigation of the property to determine to your satisfaction the suitability of the property for your needs.