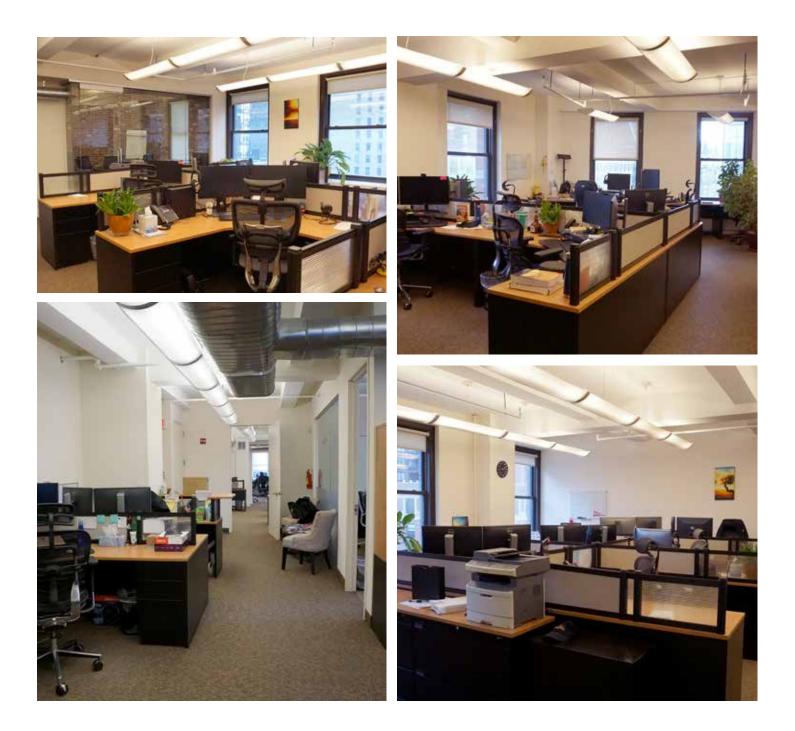

## **Features**

- · Great Views and Location
- Energy Star Labeled
- 24/7 Access
- 1 Executive Office
- Desks for 30
- 2 Meeting Rooms
- 2 Pantries
- Dedicated Reception
- Large Conference Room

# Full 18th Floor