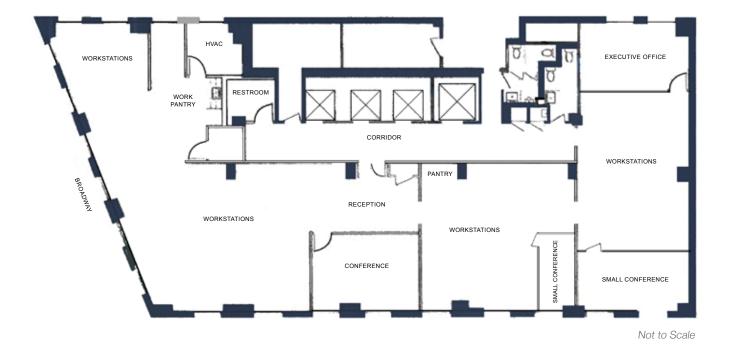

## **Space Profile**

| Premises           | Full 18th: 5,500 RSF (divisible) |
|--------------------|----------------------------------|
| Availability       | 60 Days                          |
| <b>Rental Rate</b> | Upon Request                     |
| Term               | January 30, 2024                 |

## **Features**

- · Great Views and Location
- Energy Star Labeled
- 24/7 Access
- 1 Executive Office
- Desks for 30
- 2 Meeting Rooms
- 2 Pantries
- Dedicated Reception
- Large Conference Room

# Full 18th Floor