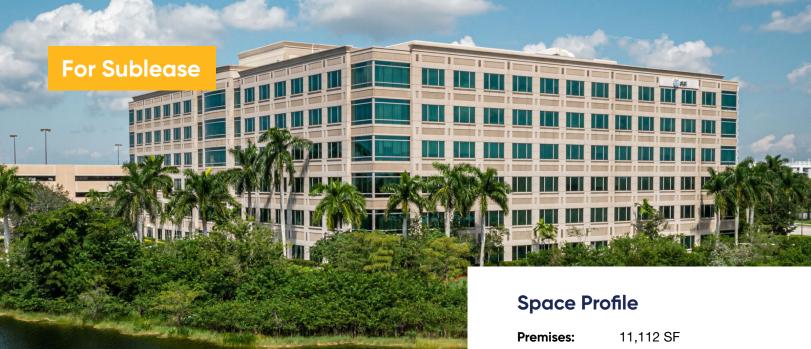

# Sawgrass Lake Center

13450 W Sunrise Blvd Sunrise, FL 33323

Premises: 11,112 SI
Rental Rate: Withheld

Availability: 30 Days

Sublease Term: Through 10/31/2027

Building Class: A

**Parking:** 4.00/1,000 SF