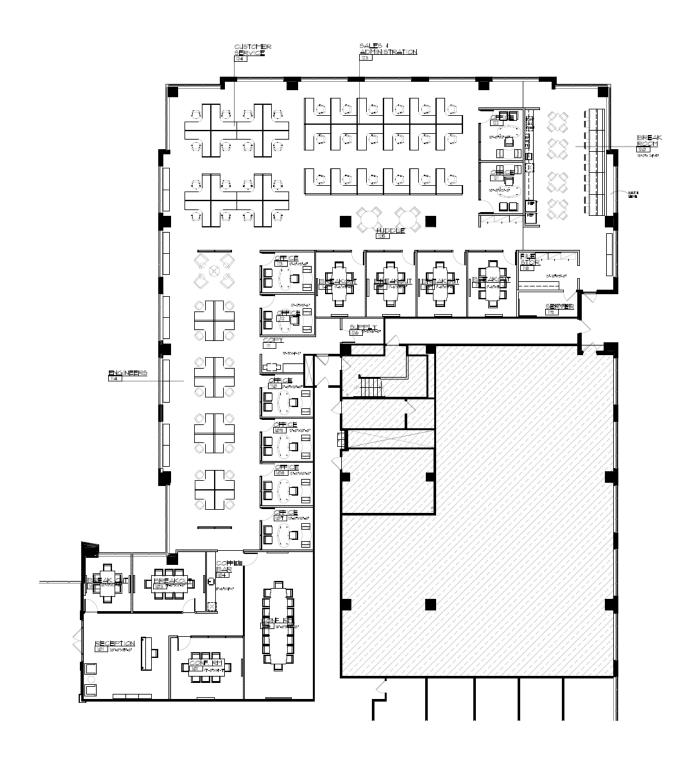

### **Space Features**

- Renovated 2022: New Flooring, New Paint, and New Lighting
- Furniture is Negotiable