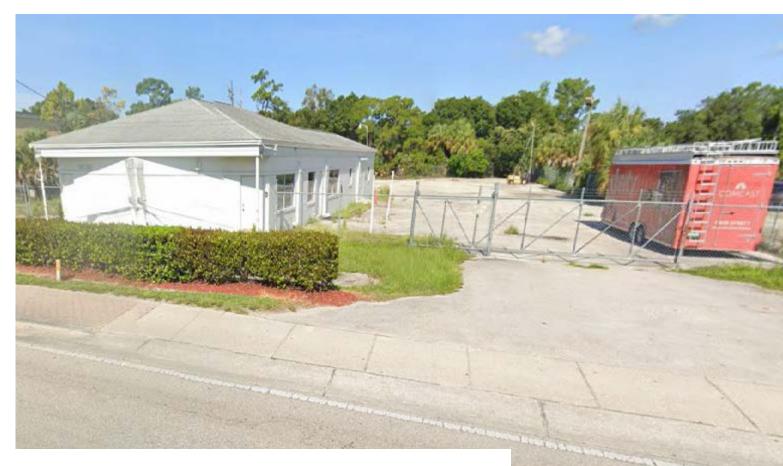

## **Space Overview**

| Address              | 26790 Old 41 Road, Bonita Springs, FL 34135   |
|----------------------|-----------------------------------------------|
| Property Type        | Industrial Building                           |
| Site Area            | ±1.04 AC                                      |
| <b>Building Size</b> | ±2,347 SF (Per Lee County Property Appraiser) |
| Year Built           | 1960                                          |
| Asking Price         | \$1,000,000.00                                |

### **Property Features**

- Close to major roadways Old 41 Road, S. Tamiami Trail and I-75
- Site has good access and viability
- Desirable size lot with fence
- Good property for local contractor