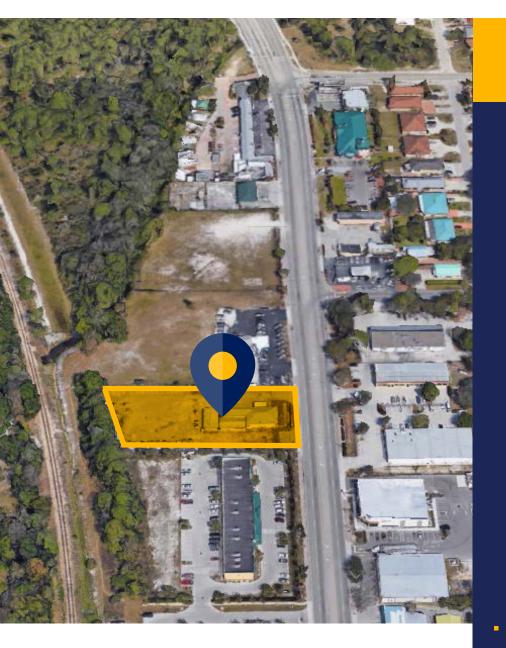

# Location Overview

The property sits on Old 41 Road, between I-75 and S. Tamiami Trail, just north of E. Terry Street. Old 41 Road is a arterial north-south roadway that runs through Bonita Beach Road SE, an east-west arterial roadway. This property has good access to roads and is within close proximity of national restaurants, shopping, hotels and other amenities. 26790 Old 41 Road is approximately 15 miles from Naples and 29 miles from Fort Myers.

#### **Major Roads**

Bonita Beach Road 3 min / 1.2 miles

**I-75** 7 min / 2.9 miles

**S. Tamiami Trail** 7 min / 3.1 miles