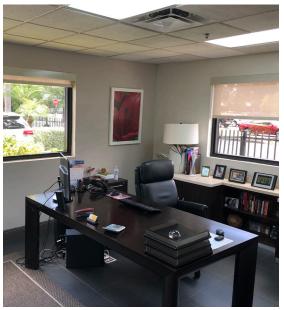

#### **Features**

- » Seven (7) ea large private window lined offices
- » One (1) kitchenette
- » Private his and her bathrooms within space
- » Large open area for workstations
- » Conference/meeting room
- » Ownership and property management on site
- » Newly renovated building, centrally located in Doral
- » 10 ea surface spaces
- » Close proximity to public transportation
- » High end finishes