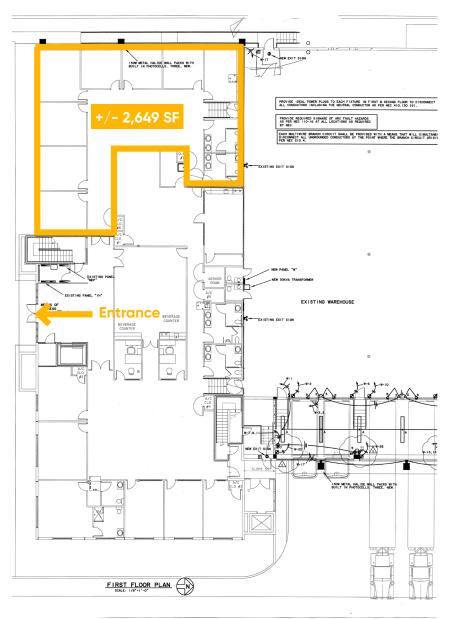

#### Space Profile

| Building Size    | 31,274 SF                    |
|------------------|------------------------------|
| Space Size       | +/- 2,649 SF                 |
| Rental Rate      | \$22.00 PSF + net janitorial |
| Submarket        | Miami Airport                |
| Built/Renovation | 1991/2010                    |
| Parking          | Abundant                     |

#### **Features**

- » Seven (7) ea large private window lined offices
- » One (1) kitchenette
- » Private his and her bathrooms within space
- » Large open area for workstations
- » Conference/meeting room
- » Ownership and property management on site
- » Newly renovated building, centrally located in Doral
- » 10 ea surface spaces
- » Close proximity to public transportation
- » High end finishes