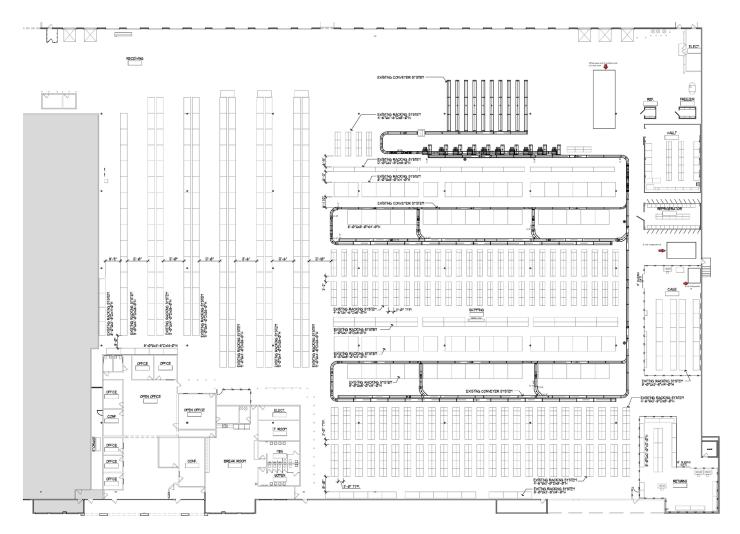

### **Space Profile**

| Premises       | 101,966 SF                                              |
|----------------|---------------------------------------------------------|
| Office         | +/- 6,500 SF                                            |
| Ceiling Height | 32'                                                     |
| Loading        | 27 dock high doors with dock levelers<br>1 vehicle ramp |
| Asking Rate    | \$4.25/SF NNN                                           |
| Sublease Term  | Through March 31, 2021                                  |