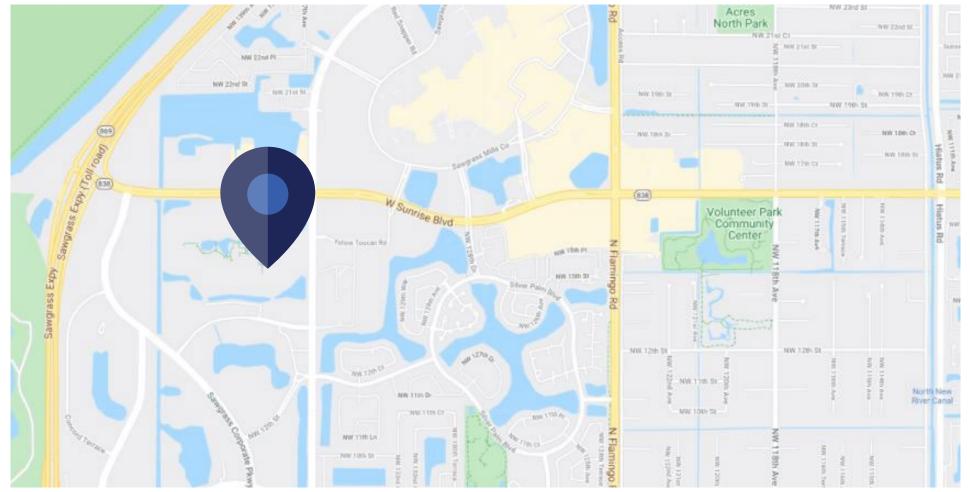

#### **Features**

- Walk to Sawgrass Mills Mall
- 24/7 security, abundant parking, functional floor plans
- Located at intersection of I-75, I-595 and Sawgrass Expressway
- Park-like setting with lakes, benches, portico