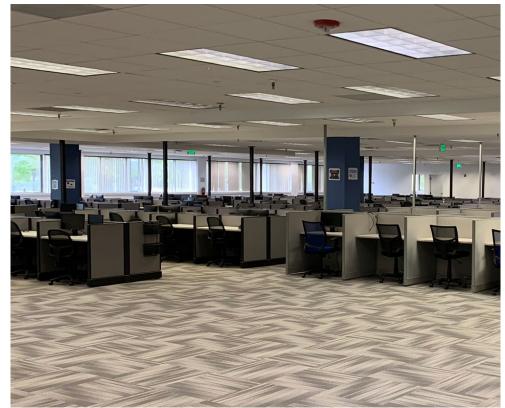

### Space profile

D100 **Premises** 

35,710 RSF RSF **Rental Rate** Negotiable **Availability Immediate** 

Until 11/30/2025 Term

Negotiable **Furniture** Sawgrass Park Submarket

1984 Built

4.00/1,000 SF **Parking** 

#### **Features**

- Walk to Sawgrass Mills Mall
- 24/7 security, abundant parking, functional floor plans
- Located at intersection of I-75, I-595 and Sawgrass Expressway
- Park-like setting with lakes, benches, portico