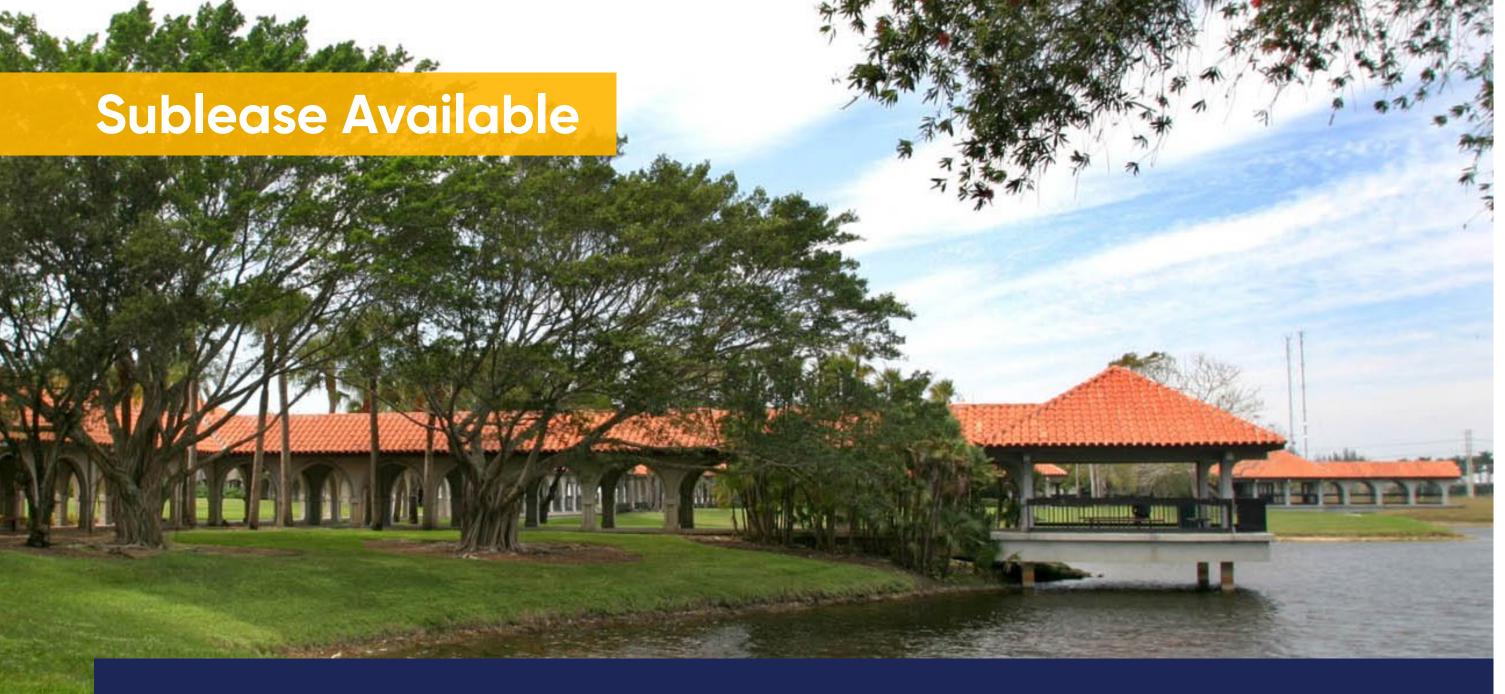

## Sawgrass Technology Park

1619 NW 136th Avenue, Building D Sunrise, FL 33323

#### **Features**

- Walk to Sawgrass Mills Mall
- 24/7 security, abundant parking, functional floor plans
- Located at intersection of I-75, I-595 and Sawgrass Expressway
- Park-like setting with lakes, benches, portico