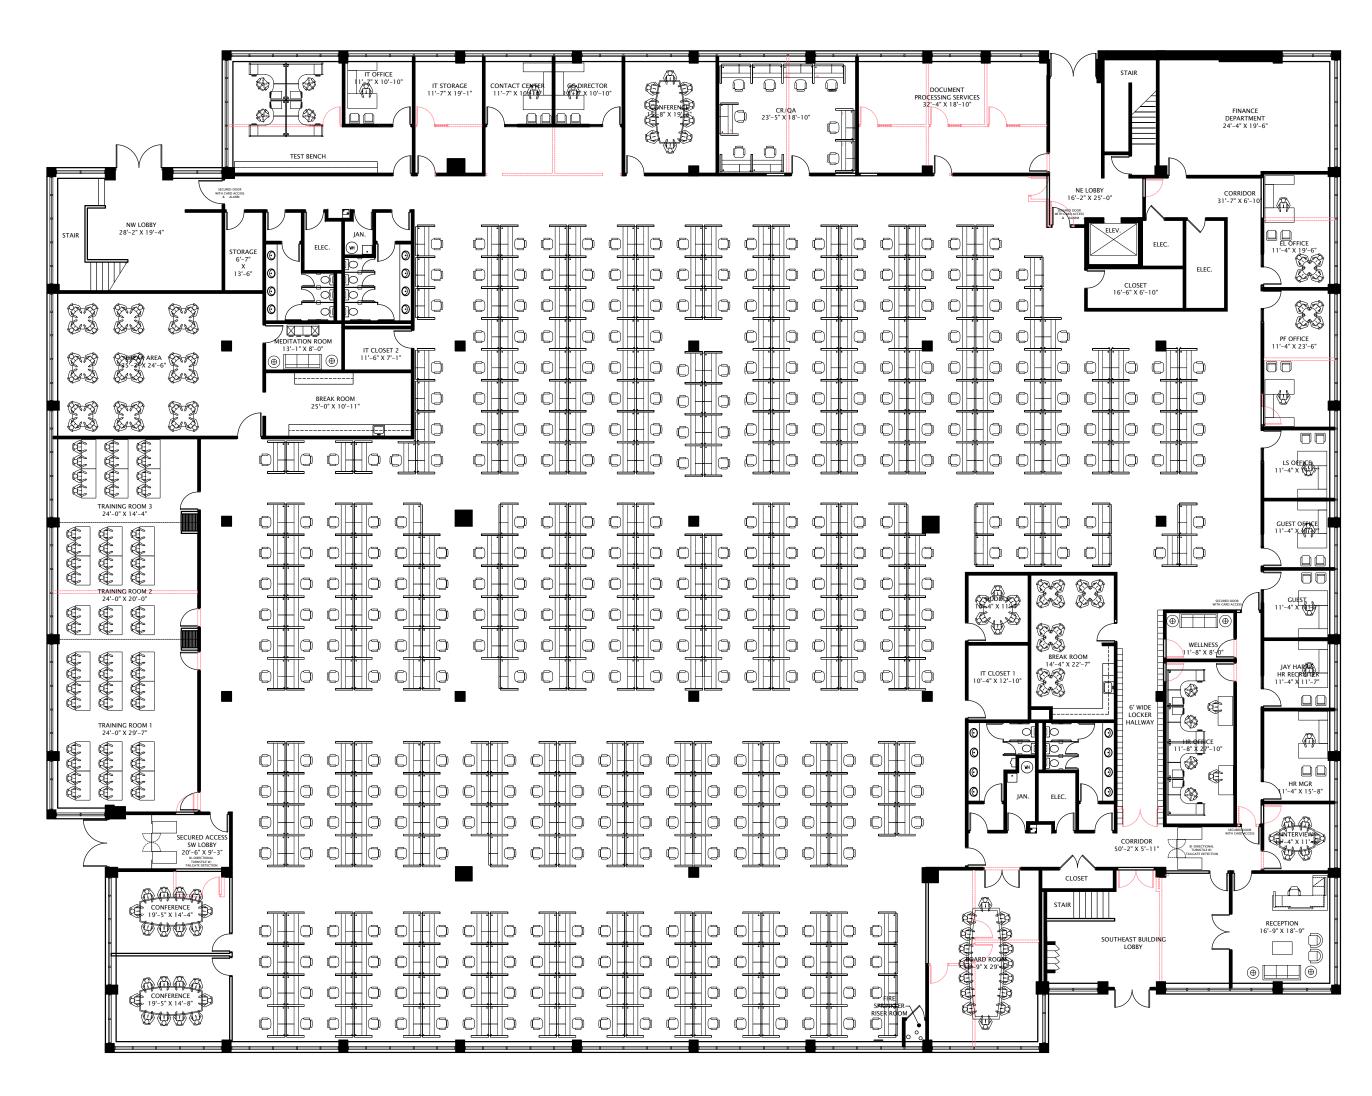

### Space profile

D100 **Premises** 

35,710 RSF RSF **Rental Rate** Negotiable **Availability Immediate** 

Until 11/30/2025 Term

Negotiable **Furniture** Sawgrass Park Submarket

1984 Built

4.00/1,000 SF **Parking** 