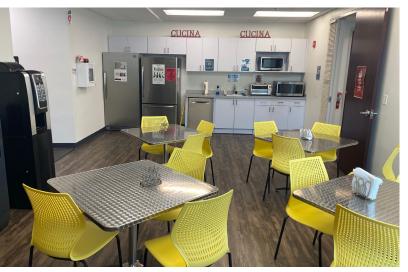

### **Space Profile**

| Space         | Suite 300: 20,222 SF, divisible<br>Suite 410: 2,311 SF |
|---------------|--------------------------------------------------------|
| Rental Rate   | \$18.00/NNN                                            |
| Availability  | 30-60 days                                             |
| Sublease Term | Through November 31, 2023                              |
| Parking       | 5.00/1,000 SF                                          |

## **Sublease Available**

# Sublease Available