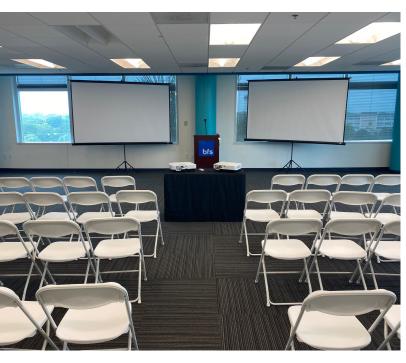

### **Space Profile**

| Space         | Suite 300: 20,222 SF, divisible<br>Suite 410: 2,311 SF |
|---------------|--------------------------------------------------------|
| Rental Rate   | \$18.00/NNN                                            |
| Availability  | 30-60 days                                             |
| Sublease Term | Through November 31, 2023                              |
| Parking       | 5.00/1,000 SF                                          |

## **Sublease Available**

# Sublease Available