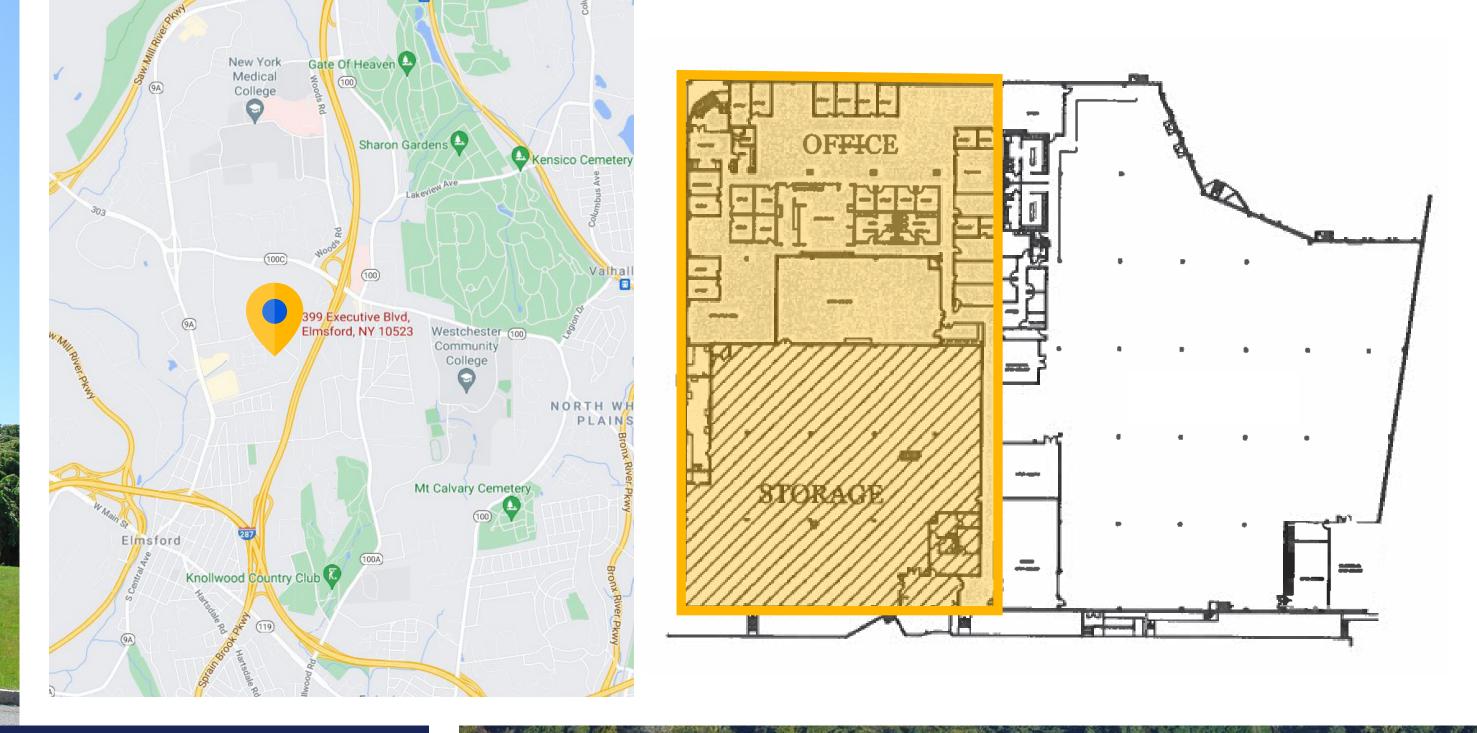

## **Cross Westchester Executive Park 399 Executive Boulevard, Elmsford NY 10523**

#### Space profile:

| Premises           | 35,000 RSF                         |
|--------------------|------------------------------------|
| <b>Rental Rate</b> | \$18.00/RSF gross (plus utilities) |
| Term               | Flexible (up to 12 years)          |
| Availability       | Immediate                          |
| Submarket          | West I-287 Corridor                |
| Loading            | 1 dock                             |
| Ceiling Height     | +/- 19 feet                        |

#### **Features:**

- Space is currently configured as 15,000 office/20,000 warehouse, but can be modified to suit subtenant.
- Easy access to I-287