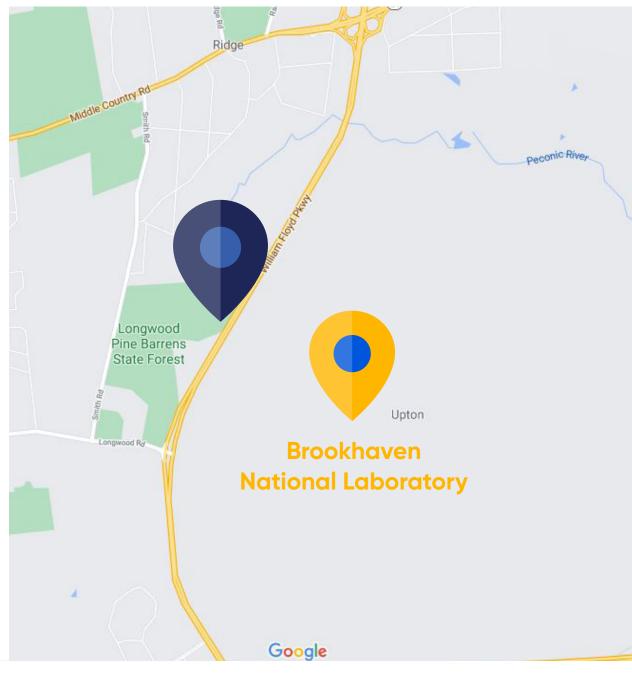

#### **Features:**

- 45,000 SF trophy building
- Ideal turnkey, headquarters location

- Multiple architectural awards
- Unique, high-end finishes and outdoor spaces
- Owner/User or Investor potential
- Potential divisions for multi-tenant use
- Back-up generator
- Less than 1 mile from Brookhaven National Laboratory
- 2.5 miles to Long Island Expressway