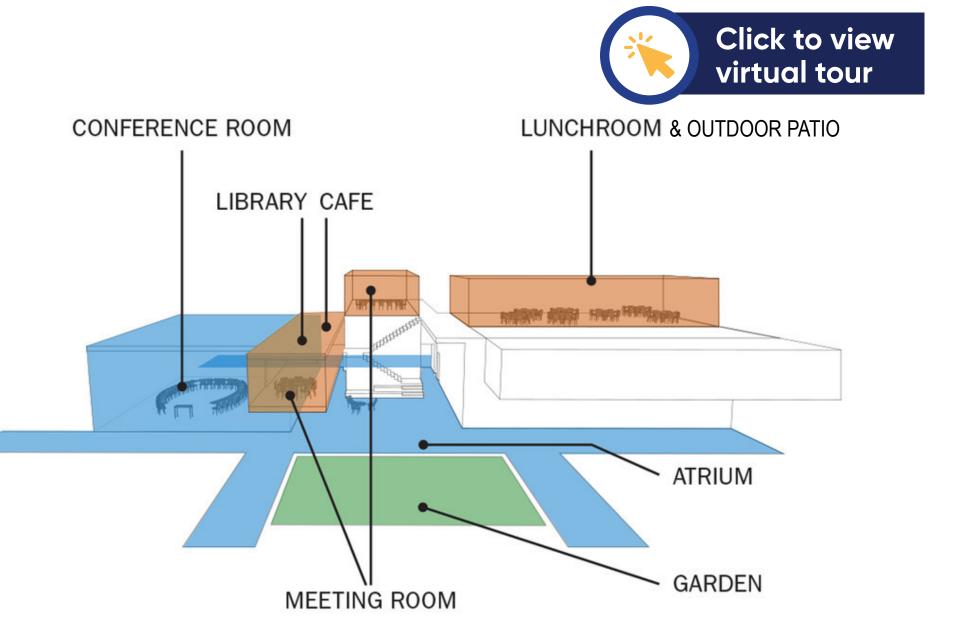

#### **Features:**

- 45,000 SF trophy building
- Ideal turnkey, headquarters location

- Multiple architectural awards
- Unique, high-end finishes and outdoor spaces
- Owner/User or Investor potential
- Potential divisions for multi-tenant use
- Back-up generator
- Less than 1 mile from Brookhaven National Laboratory
- 2.5 miles to Long Island Expressway