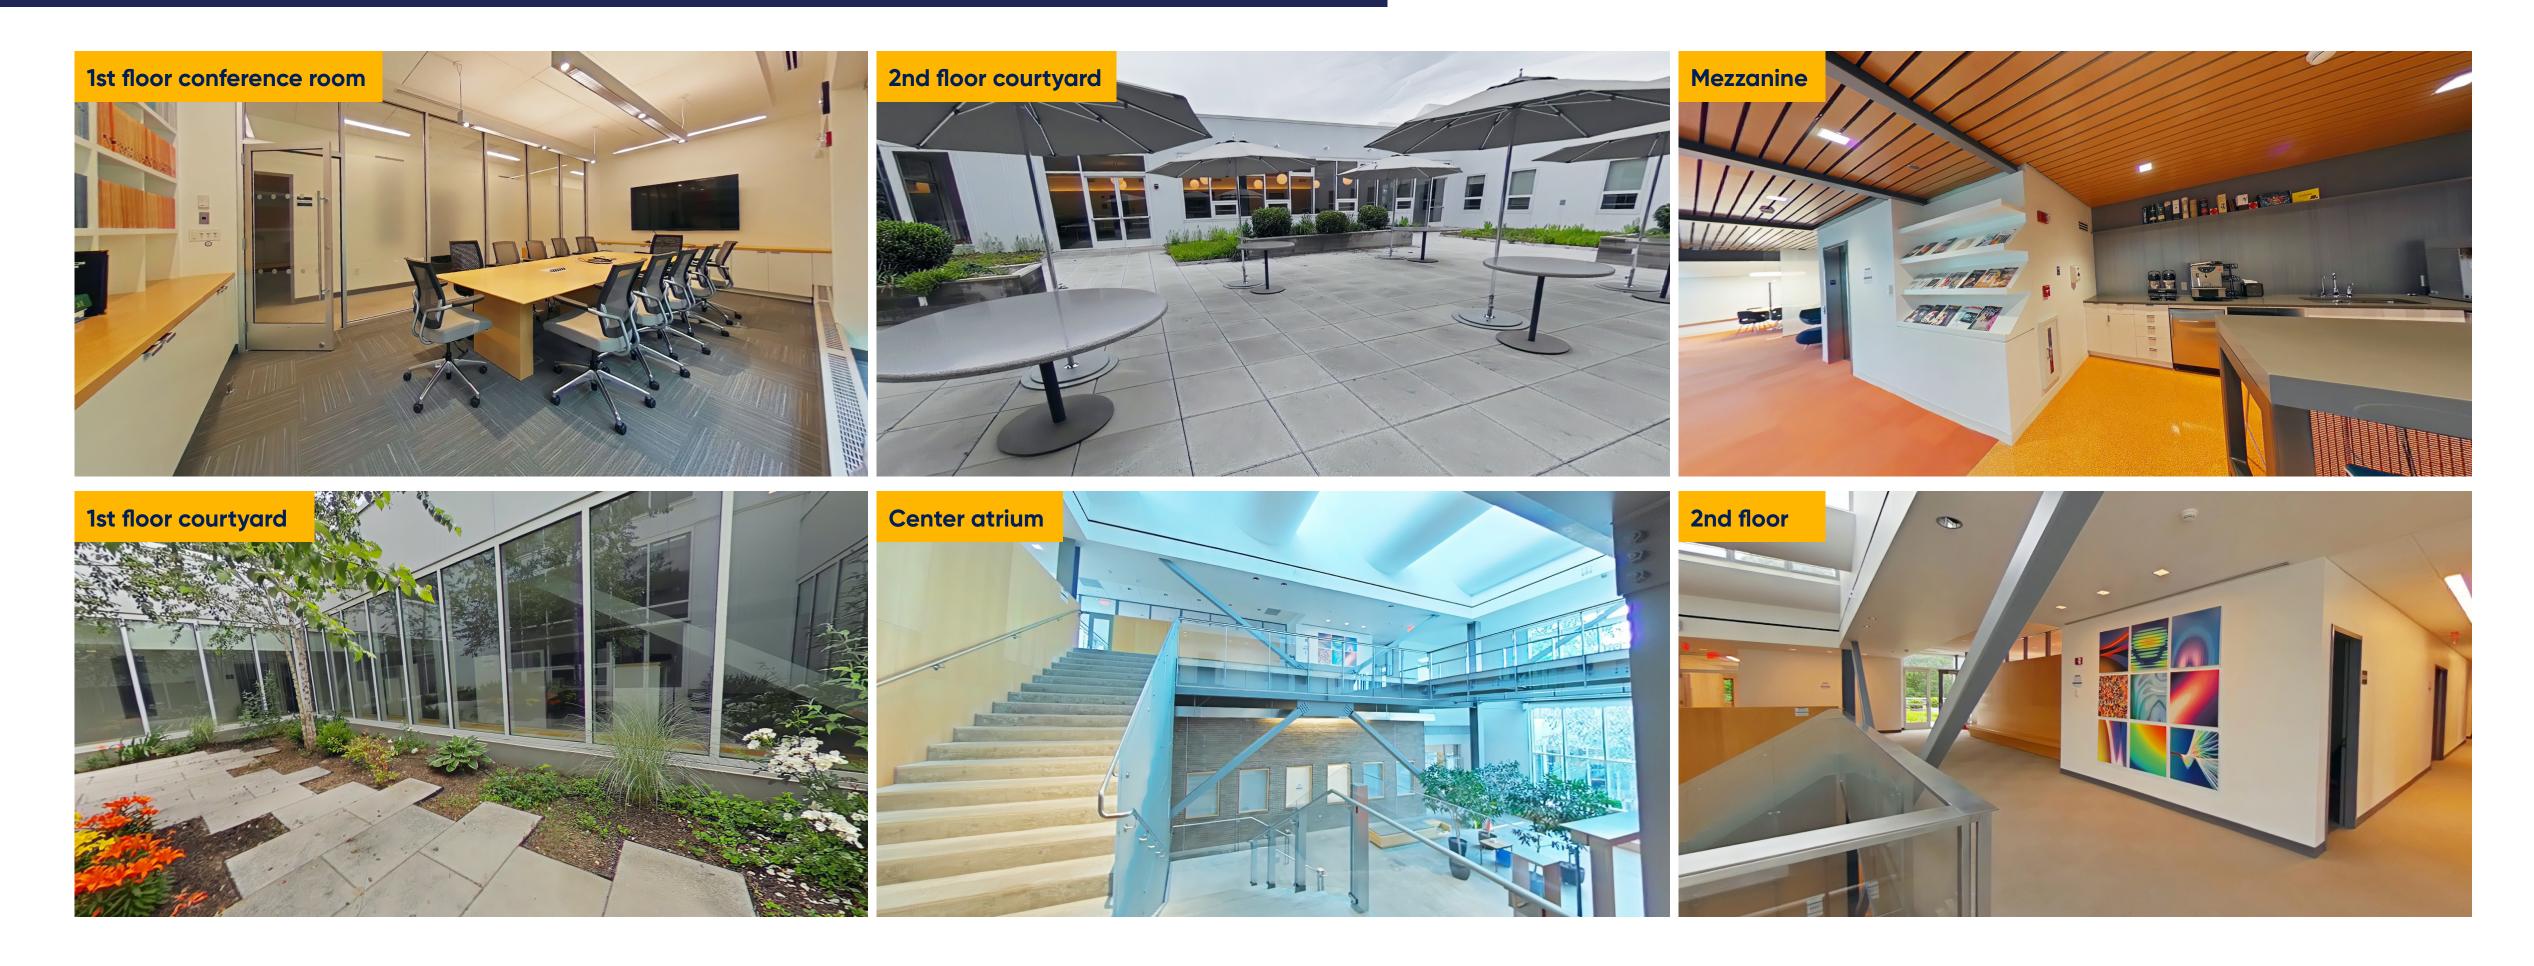

#### **Features:**

- 45,000 SF trophy building
- Ideal turnkey, headquarters location

- Multiple architectural awards
- Unique, high-end finishes and outdoor spaces
- Owner/User or Investor potential
- Potential divisions for multi-tenant use
- Back-up generator
- Less than 1 mile from Brookhaven National Laboratory
- 2.5 miles to Long Island Expressway

#### **1st Floor, South**

#### **1st Floor, North**

#### **Mezzanine**

#### **2nd Floor**