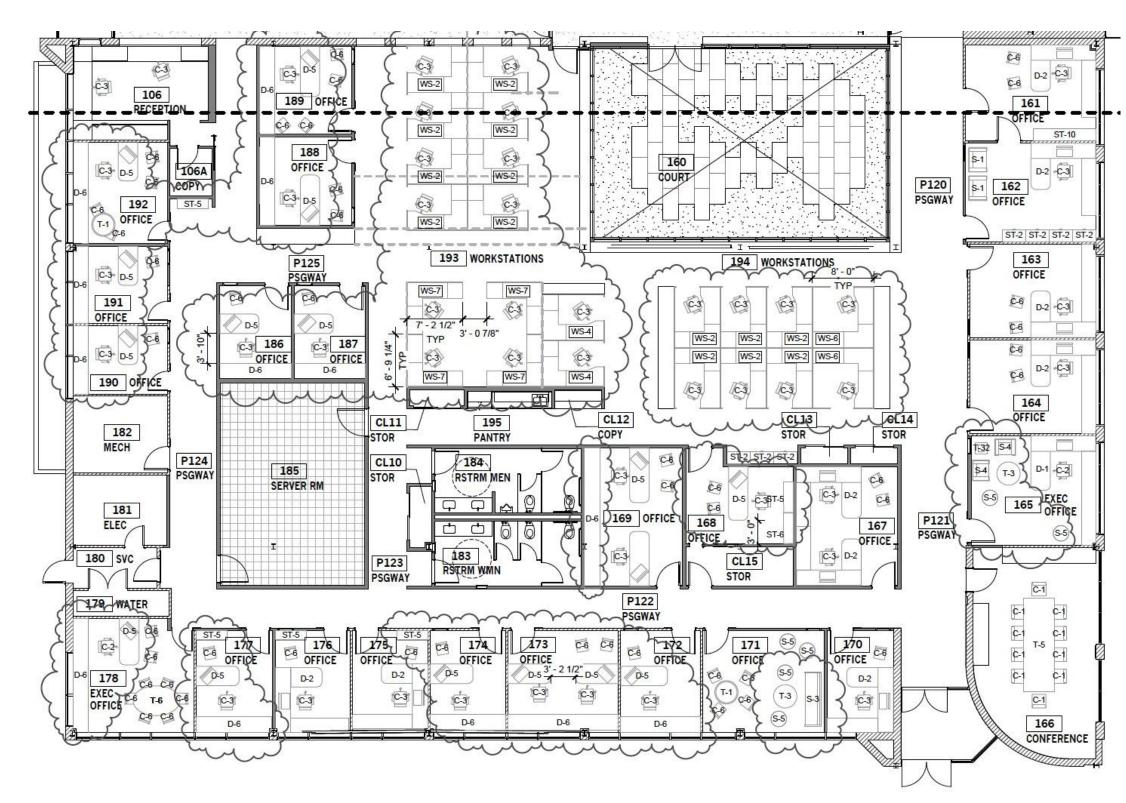

- Back-up generator
- Less than 1 mile from Brookhaven National Laboratory
- 2.5 miles to Long Island Expressway

Even though obtained from sources deemed reliable, no warranty or representation, express or implied, is made as to the accuracy of the information herein, and it is subject to errors, omissions, change of price, rental or other conditions, withdrawal without notice, and to any special listing conditions imposed by our principals.









Ralph Benzakein, LEED AP, SIOR 631.424.4888 x302 516.426.8941 rbenzakein@cresa.com



chard Caputi 631.424.<u>4888 x304</u> 516.242.4839 rcaputi@cresa.com

999 Walt Whitman Road, Suite 301 Melville, NY 11747 cresa.com/longisland



### cresa





#### **Ridge, NY 11961** 1 Research Road

-

States and the second s

#### **1st Floor, South**





#### **1st Floor, North**





#### -**Ridge, NY 11961** 1 Research Road

#### **Mezzanine**







#### **2nd Floor**













# 1 Research Road Ridge, NY 11961