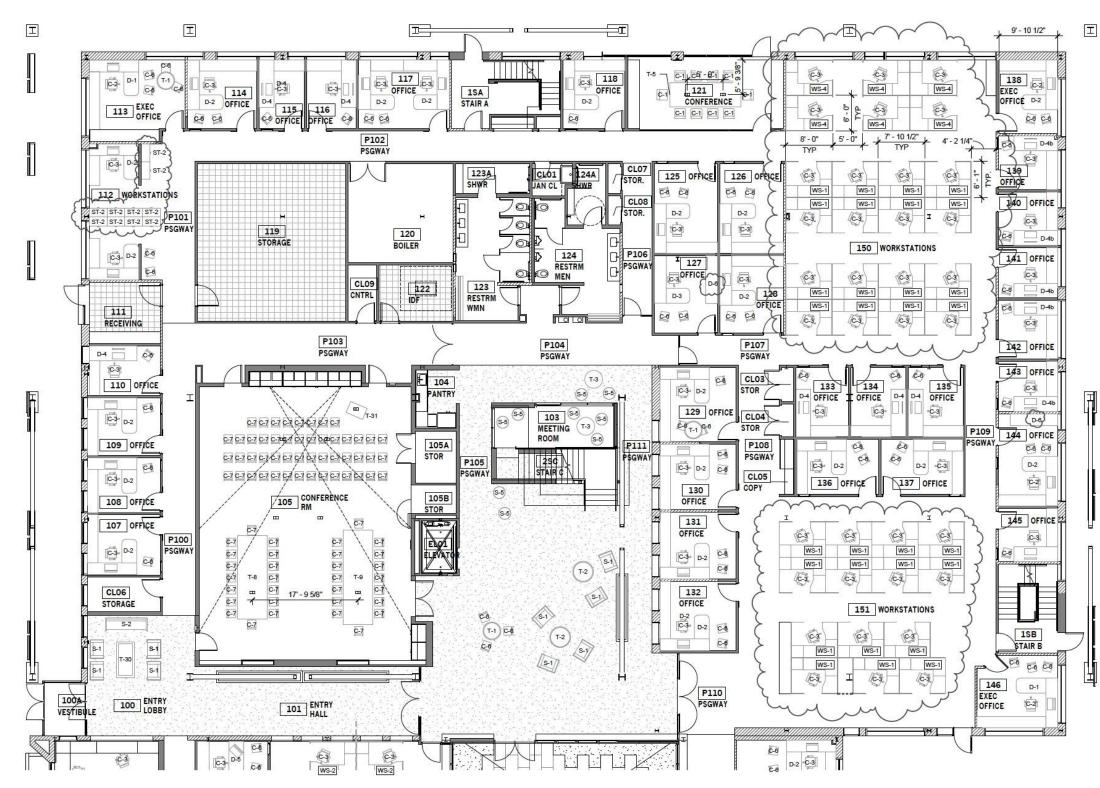

1 mile from Brookhaven National Laboratory
- 2.5 miles to Long Island Expressway

Even though obtained from sources deemed reliable, no warranty or representation, express or implied, is made as to the accuracy of the information herein, and it is subject to errors, omissions, change of price, rental or other conditions, withdrawal without notice, and to any special listing conditions imposed by our principals.









Ralph Benzakein, LEED AP, SIOR 631.424.4888 x302 516.426.8941 rbenzakein@cresa.com



chard Caputi 631.424.<u>4888 x304</u> 516.242.4839 rcaputi@cresa.com

999 Walt Whitman Road, Suite 301 Melville, NY 11747 cresa.com/longisland



### cresa





#### **Ridge, NY 11961** 1 Research Road

-

States and the second s

#### **1st Floor, South**





#### **1st Floor, North**





#### -**Ridge, NY 11961** 1 Research Road

#### **Mezzanine**







#### **2nd Floor**













# 1 Research Road Ridge, NY 11961