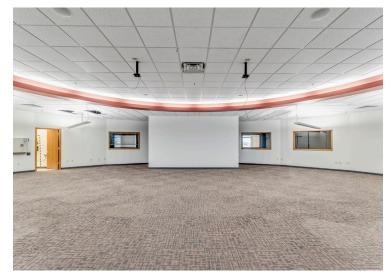

ce over two floors and 8,000 SF of former data center space with 16' clear height, 12" raised floors, significant power distribution, and a dock-high loading door.

The open layout and existing infrastructure provides flexibility and ease of redevelopment for multiple buyers and user types.

#### For Sale

5520 Research Park Drive





## **Property Overview**

Building Size 50,000 SF

Stories 2

Year Built 1998

**Power** 4,000 amps @ 277/480v;

2 services from redundant

substations

Back-up Generator Available

**Fiber** 6 carriers provide service

to the building

Loading One (1) dock-high

loading door with hydraulic lift

**Parking** 3.56/1,000 SF

Parcel Size 3.6 acres

**Zoning** Specialized Industrial

Sale Price Contact broker for pricing







### **Interior Photos - Office**













#### For Sale

5520 Research Park Drive



#### **Data Center**

**Description** Former Tier 1 data center

**Size** 8,000 SF

Year Built 2002

**Flooring** 12" raised floors

**Power** 4,000 amps @ 277/4800v

## Loading

Loading Dock 1

Type Dock-high loading

platform with hydraulic lift











## **Floor Plates**



#### Second Floor







## **Site Plan**

S. Fish Hatchery Road





E. Cheryl Parkway



5520 Research Park Drive



# **Hypothetical Lab Renderings**





5520 Research Park Drive



# **Neighboring Companies**

Fitchburg, WI





# **Aerial View & Proximity Map**







#### **Contact Us**



Tim Rikkers
608.669.4153
trikkers@cresa.com



Matt Apter 608.852.3001 mapter@cresa.com



Allison Thompson 608.219.0400 amthompson@cresa.com

Cresa
613 Williamson S