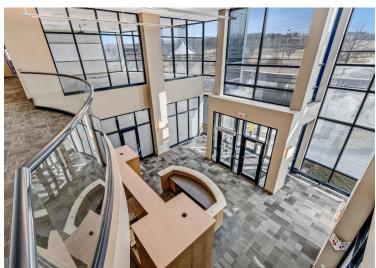

uilding features 42,000 SF of office space over two floors and 8,000 SF of former data center space with 16' clear height, 12" raised floors, significant power distribution, and a dock-high loading door.

The open layout and existing infrastructure provides flexibility and ease of redevelopment for multiple buyers and user types.

#### For Sale

5520 Research Park Drive





## **Property Overview**

Building Size 50,000 SF

Stories 2

Year Built 1998

**Power** 4,000 amps @ 277/480v;

2 services from redundant

substations

Back-up Generator Available

**Fiber** 6 carriers provide service

to the building

Loading One (1) dock-high

loading door with hydraulic lift

**Parking** 3.56/1,000 SF

Parcel Size 3.6 acres

**Zoning** Specialized Industrial

Sale Price Contact broker for pricing







### **Interior Photos - Office**













#### For Sale

5520 Research Park Drive



#### **Data Center**

**Description** Former Tier 1 data center

**Size** 8,000 SF

Year Built 2002

**Flooring** 12" raised floors

**Power** 4,000 amps @ 277/4800v

## Loading

Loading Dock 1

Type Dock-high loading

platform with hydraulic lift











## **Floor Plates**



#### Second Floor







## **Site Plan**

S. Fish Hatchery Road





E. Cheryl Parkway



5520 Research Park Drive



# **Hypothetical Lab Renderings**





5520 Research Park Drive



# **Neighboring Companies**

Fitchburg, WI





# **Aerial View & Proximity Map**







#### **Contact Us**



Tim Rikkers
608.669.4153
trikkers@cresa.com



Matt Apter 608.852.3001 mapter@cresa.com



Allison Thompson 608.219.0400 amth