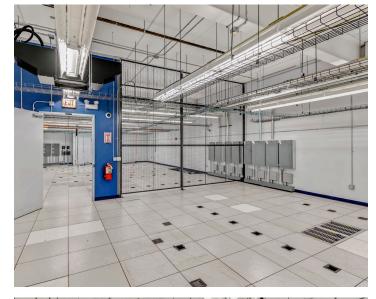

#### **Data Center**

**Description** Former Tier 1 data center

**Size** 8,000 SF

Year Built 2002

**Flooring** 12" raised floors

**Power** 4,000 amps @ 277/4800v