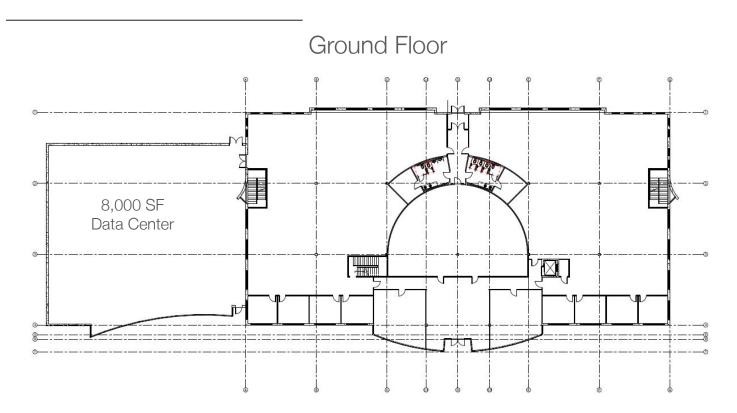

## **Floor Plates**

# Office | Lab | Biotech | R&D

5520 Research Park Drive is located in the Fitchburg Research Park in Wisconsin, home to Class A office, life sciences, healthcare, retail, and distribution buildings. 5520 Research Park Drive offers an excellent opportunity to purchase a well-maintained property that is suitable for office, R&D, technology, or lab. The building features 42,000 SF of office space over two floors and 8,000 SF of former data center space with 16' clear height, 12" raised floors, significant power distribution, and a dock-high loading door.