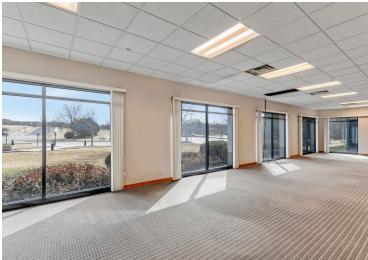

ver two floors and 8,000 SF of former data center space with 16' clear height, 12" raised floors, significant power distribution, and a dock-high loading door.

The open layout and existing infrastructure provides flexibility and ease of redevelopment for multiple buyers and user types.

#### For Sale

5520 Research Park Drive





## **Property Overview**

Building Size 50,000 SF

Stories 2

Year Built 1998

**Power** 4,000 amps @ 277/480v;

2 services from redundant

substations

Back-up Generator Available

**Fiber** 6 carriers provide service

to the building

Loading One (1) dock-high

loading door with hydraulic lift

**Parking** 3.56/1,000 SF

Parcel Size 3.6 acres

**Zoning** Specialized Industrial

Sale Price Contact broker for pricing







### **Interior Photos - Office**













#### For Sale

5520 Research Park Drive



#### **Data Center**

**Description** Former Tier 1 data center

**Size** 8,000 SF

Year Built 2002

**Flooring** 12" raised floors

**Power** 4,000 amps @ 277/4800v

## Loading

Loading Dock 1

Type Dock-high loading

platform with hydraulic lift











## **Floor Plates**



#### Second Floor







## **Site Plan**

S. Fish Hatchery Road





E. Cheryl Parkway



5520 Research Park Drive



# **Hypothetical Lab Renderings**





5520 Research Park Drive



# **Neighboring Companies**

Fitchburg, WI





# **Aerial View & Proximity Map**







#### **Contact Us**



Tim Rikkers
608.669.4153
trikkers@cresa.com



Matt Apter 608.852.3001 mapter@cresa.com



Allison Thompson 608.219.0400 amthompson@cresa.com

Cresa
613 Williamson Stree