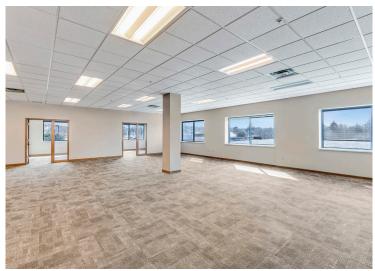

o floors and 8,000 SF of former data center space with 16' clear height, 12" raised floors, significant power distribution, and a dock-high loading door.

The open layout and existing infrastructure provides flexibility and ease of redevelopment for multiple buyers and user types.

#### For Sale

5520 Research Park Drive





## **Property Overview**

Building Size 50,000 SF

Stories 2

Year Built 1998

**Power** 4,000 amps @ 277/480v;

2 services from redundant

substations

Back-up Generator Available

**Fiber** 6 carriers provide service

to the building

Loading One (1) dock-high

loading door with hydraulic lift

**Parking** 3.56/1,000 SF

Parcel Size 3.6 acres

**Zoning** Specialized Industrial

Sale Price Contact broker for pricing







### **Interior Photos - Office**













#### For Sale

5520 Research Park Drive



#### **Data Center**

**Description** Former Tier 1 data center

**Size** 8,000 SF

Year Built 2002

**Flooring** 12" raised floors

**Power** 4,000 amps @ 277/4800v

## Loading

Loading Dock 1

Type Dock-high loading

platform with hydraulic lift











## **Floor Plates**



#### Second Floor







## **Site Plan**

S. Fish Hatchery Road





E. Cheryl Parkway



5520 Research Park Drive



# **Hypothetical Lab Renderings**





5520 Research Park Drive



# **Neighboring Companies**

Fitchburg, WI





# **Aerial View & Proximity Map**







#### **Contact Us**



Tim Rikkers
608.669.4153
trikkers@cresa.com



Matt Apter 608.852.3001 mapter@cresa.com



Allison Thompson 608.219.0400 amthompson@cresa.com

Cresa
613 Williamson Street
Suit