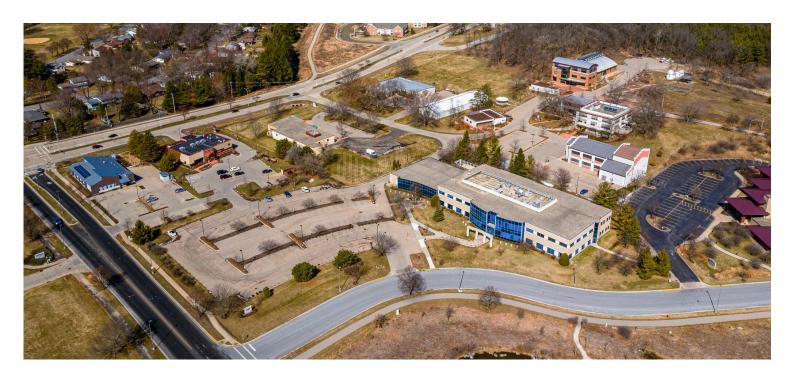

ing door with hydraulic lift

**Parking** 3.56/1,000 SF

Parcel Size 3.6 acres

**Zoning** Specialized Industrial

Sale Price Contact broker for pricing







### **Interior Photos - Office**













#### For Sale

5520 Research Park Drive



#### **Data Center**

**Description** Former Tier 1 data center

**Size** 8,000 SF

Year Built 2002

**Flooring** 12" raised floors

**Power** 4,000 amps @ 277/4800v

## Loading

Loading Dock 1

Type Dock-high loading

platform with hydraulic lift











## **Floor Plates**



#### Second Floor







## **Site Plan**

S. Fish Hatchery Road





E. Cheryl Parkway



5520 Research Park Drive



# **Hypothetical Lab Renderings**





5520 Research Park Drive



# **Neighboring Companies**

Fitchburg, WI





# **Aerial View & Proximity Map**







#### **Contact Us**



Tim Rikkers
608.669.4153
trikkers@cresa.com



Matt Apter 608.852.3001 mapter@cresa.com



Allison Thompson 608.219.0400 amthompson@cresa.com

Cresa
613 Williamson Street
Suite 210
Madison, WI 53703
cresa.com/madison