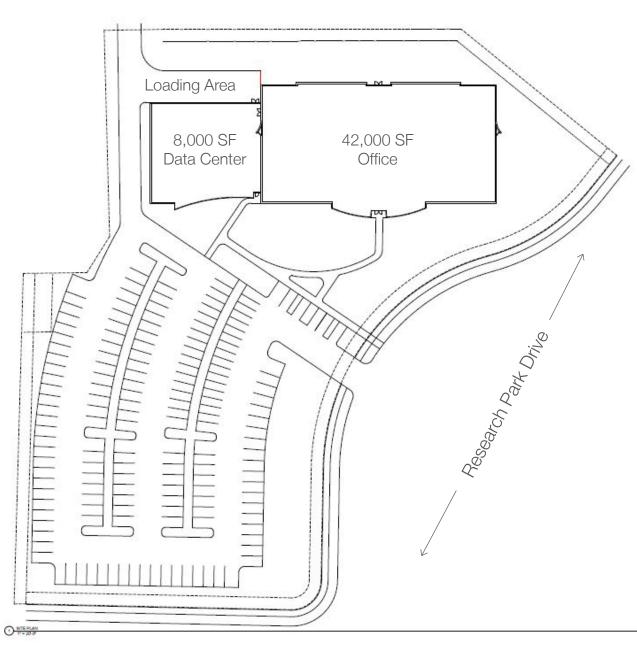

## **Site Plan**

S. Fish Hatchery Road

E. Cheryl Parkway

5520 Research Park Drive