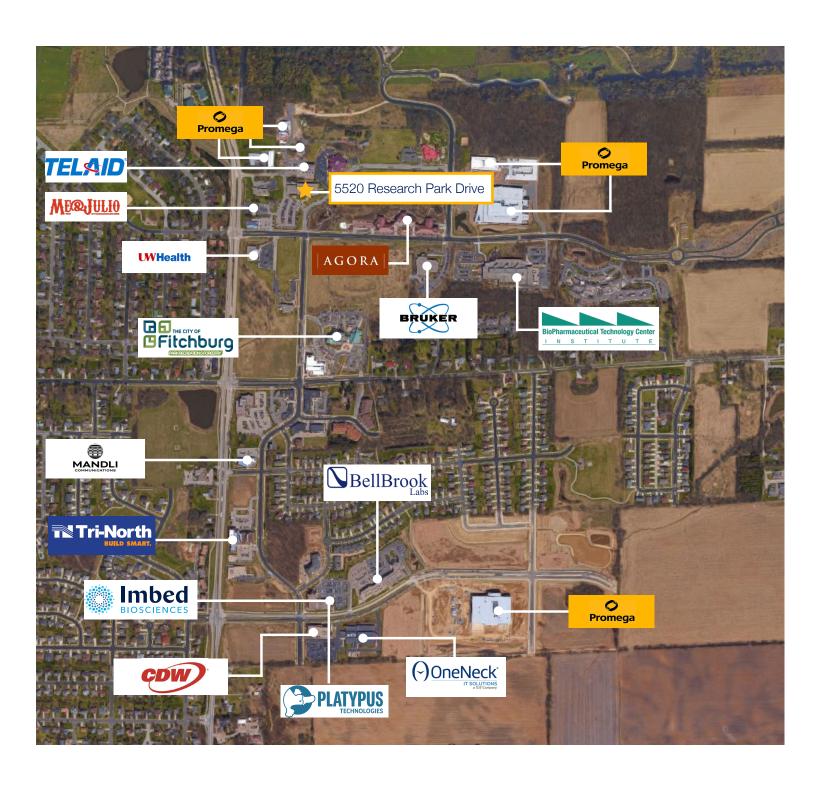

ilding

Loading One (1) dock-high

loading door with hydraulic lift

**Parking** 3.56/1,000 SF

Parcel Size 3.6 acres

**Zoning** Specialized Industrial

Sale Price Contact broker for pricing







### **Interior Photos - Office**













#### For Sale

5520 Research Park Drive



#### **Data Center**

**Description** Former Tier 1 data center

**Size** 8,000 SF

Year Built 2002

**Flooring** 12" raised floors

**Power** 4,000 amps @ 277/4800v

## Loading

Loading Dock 1

Type Dock-high loading

platform with hydraulic lift











## **Floor Plates**



#### Second Floor







## **Site Plan**

S. Fish Hatchery Road





E. Cheryl Parkway



5520 Research Park Drive



# **Hypothetical Lab Renderings**





5520 Research Park Drive



# **Neighboring Companies**

Fitchburg, WI





# **Aerial View & Proximity Map**







#### **Contact Us**



Tim Rikkers
608.669.4153
trikkers@cresa.com



Matt Apter 608.852.3001 mapter@cresa.com



Allison Thompson 608.219.0400 amthompson@cresa.com

Cresa
613 Williamson Street
Suite 210
Madison, WI 53703
cresa.com/madison