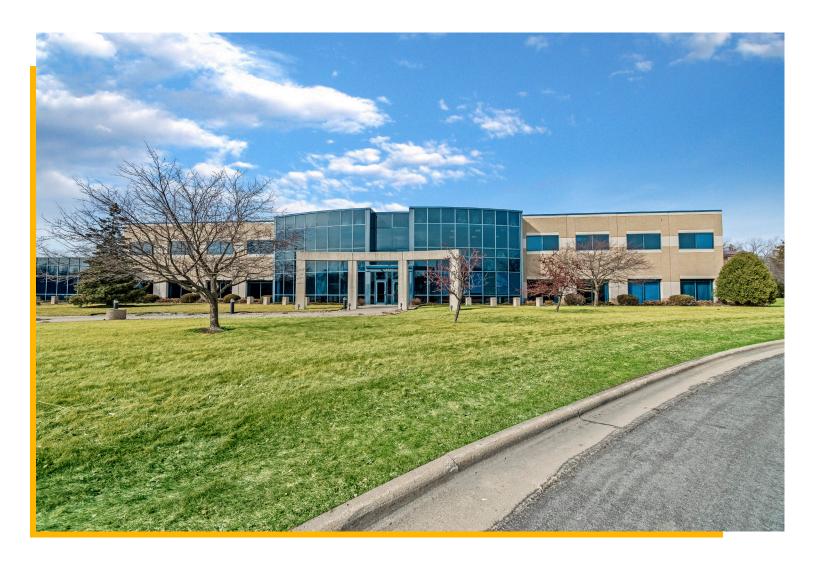

# Office | Lab | Biotech | R&D

5520 Research Park Drive is located in the Fitchburg Research Park in Wisconsin, home to Class A office, life sciences, healthcare, retail, and distribution buildings. 5520 Research Park Drive offers an excellent opportunity to purchase a well-maintained property that is suitable for office, R&D, technology, or lab. The building features 42,000 SF of office space over two floors and 8,000 SF of former data center space with 16' clear height, 12" raised floors, significant power distribution, and a dock-high loading door.

#### For Sale

5520 Research Park Drive