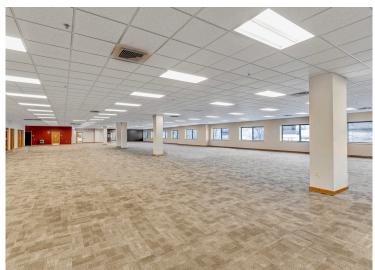

r two floors and 8,000 SF of former data center space with 16' clear height, 12" raised floors, significant power distribution, and a dock-high loading door.

The open layout and existing infrastructure provides flexibility and ease of redevelopment for multiple buyers and user types.

#### For Sale

5520 Research Park Drive





## **Property Overview**

Building Size 50,000 SF

Stories 2

Year Built 1998

**Power** 4,000 amps @ 277/480v;

2 services from redundant

substations

Back-up Generator Available

**Fiber** 6 carriers provide service

to the building

Loading One (1) dock-high

loading door with hydraulic lift

**Parking** 3.56/1,000 SF

Parcel Size 3.6 acres

**Zoning** Specialized Industrial

Sale Price Contact broker for pricing







### **Interior Photos - Office**













#### For Sale

5520 Research Park Drive



#### **Data Center**

**Description** Former Tier 1 data center

**Size** 8,000 SF

Year Built 2002

**Flooring** 12" raised floors

**Power** 4,000 amps @ 277/4800v

## Loading

Loading Dock 1

Type Dock-high loading

platform with hydraulic lift











## **Floor Plates**



#### Second Floor







## **Site Plan**

S. Fish Hatchery Road





E. Cheryl Parkway



5520 Research Park Drive



# **Hypothetical Lab Renderings**





5520 Research Park Drive



# **Neighboring Companies**

Fitchburg, WI





# **Aerial View & Proximity Map**







#### **Contact Us**



Tim Rikkers
608.669.4153
trikkers@cresa.com



Matt Apter 608.852.3001 mapter@cresa.com



Allison Thompson 608.219.0400 amthompson@cresa.com

Cresa
613 Williamson Street