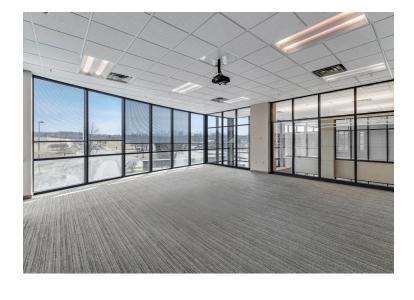

lding features 42,000 SF of office space over two floors and 8,000 SF of former data center space with 16' clear height, 12" raised floors, significant power distribution, and a dock-high loading door.

The open layout and existing infrastructure provides flexibility and ease of redevelopment for multiple buyers and user types.

#### For Sale

5520 Research Park Drive





## **Property Overview**

Building Size 50,000 SF

Stories 2

Year Built 1998

**Power** 4,000 amps @ 277/480v;

2 services from redundant

substations

Back-up Generator Available

**Fiber** 6 carriers provide service

to the building

Loading One (1) dock-high

loading door with hydraulic lift

**Parking** 3.56/1,000 SF

Parcel Size 3.6 acres

**Zoning** Specialized Industrial

Sale Price Contact broker for pricing







### **Interior Photos - Office**













#### For Sale

5520 Research Park Drive



#### **Data Center**

**Description** Former Tier 1 data center

**Size** 8,000 SF

Year Built 2002

**Flooring** 12" raised floors

**Power** 4,000 amps @ 277/4800v

## Loading

Loading Dock 1

Type Dock-high loading

platform with hydraulic lift











## **Floor Plates**



#### Second Floor







## **Site Plan**

S. Fish Hatchery Road





E. Cheryl Parkway



5520 Research Park Drive



# **Hypothetical Lab Renderings**





5520 Research Park Drive



# **Neighboring Companies**

Fitchburg, WI





# **Aerial View & Proximity Map**







#### **Contact Us**



Tim Rikkers
608.669.4153
trikkers@cresa.com



Matt Apter 608.852.3001 mapter@cresa.com



Allison Thompson 608.219.0400 amthom