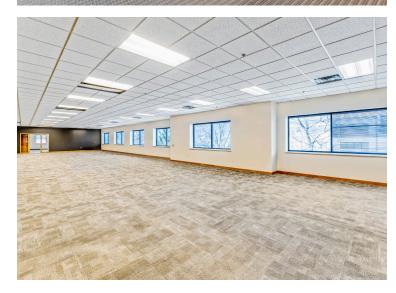

two floors and 8,000 SF of former data center space with 16' clear height, 12" raised floors, significant power distribution, and a dock-high loading door.

The open layout and existing infrastructure provides flexibility and ease of redevelopment for multiple buyers and user types.

#### For Sale

5520 Research Park Drive





## **Property Overview**

Building Size 50,000 SF

Stories 2

Year Built 1998

**Power** 4,000 amps @ 277/480v;

2 services from redundant

substations

Back-up Generator Available

**Fiber** 6 carriers provide service

to the building

Loading One (1) dock-high

loading door with hydraulic lift

**Parking** 3.56/1,000 SF

Parcel Size 3.6 acres

**Zoning** Specialized Industrial

Sale Price Contact broker for pricing







### **Interior Photos - Office**













#### For Sale

5520 Research Park Drive



#### **Data Center**

**Description** Former Tier 1 data center

**Size** 8,000 SF

Year Built 2002

**Flooring** 12" raised floors

**Power** 4,000 amps @ 277/4800v

## Loading

Loading Dock 1

Type Dock-high loading

platform with hydraulic lift











## **Floor Plates**



#### Second Floor







## **Site Plan**

S. Fish Hatchery Road





E. Cheryl Parkway



5520 Research Park Drive



# **Hypothetical Lab Renderings**





5520 Research Park Drive



# **Neighboring Companies**

Fitchburg, WI





# **Aerial View & Proximity Map**







#### **Contact Us**



Tim Rikkers
608.669.4153
trikkers@cresa.com



Matt Apter 608.852.3001 mapter@cresa.com



Allison Thompson 608.219.0400 amthompson@cresa.com

Cresa
613 Williamson Street
Su