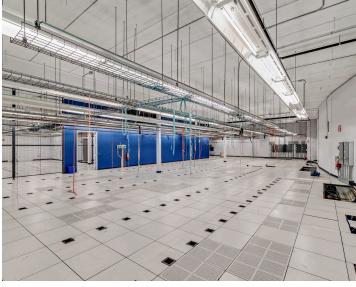

#### **Data Center**

**Description** Former Tier 1 data center

**Size** 8,000 SF

Year Built 2002

**Flooring** 12" raised floors

**Power** 4,000 amps @ 277/4800v