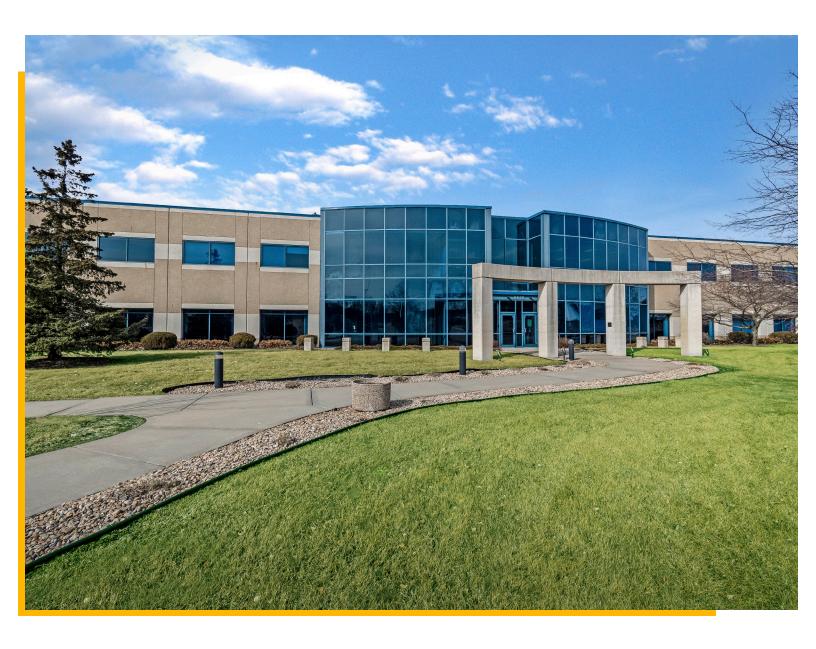

# Office | Lab | Biotech | R&D

5520 Research Park Drive is located in the Fitchburg Research Park in Wisconsin, home to Class A office, life sciences, healthcare, retail, and distribution buildings. 5520 Research Park Drive offers an excellent opportunity to purchase a well-maintained property that is suitable for office, R&D, technology, or lab. The building features 42,000 SF of office space over two floors and 8,000 SF of former data center space with 16' clear height, 12" raised floors, significant power distribution, and a dock-high loading door.

#### For Sale

5520 Research Park Drive