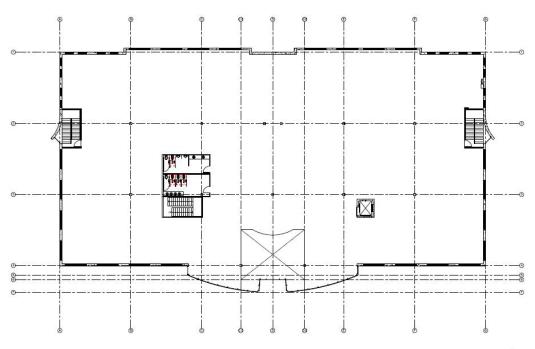

view**

Building Size 50,000 SF

Stories 2

Year Built 1998

**Power** 4,000 amps @ 277/480v;

2 services from redundant

substations

Back-up Generator Available

**Fiber** 6 carriers provide service

to the building

Loading One (1) dock-high

loading door with hydraulic lift

**Parking** 3.56/1,000 SF

Parcel Size 3.6 acres

**Zoning** Specialized Industrial

Sale Price Contact broker for pricing







### **Interior Photos - Office**













#### For Sale

5520 Research Park Drive



#### **Data Center**

**Description** Former Tier 1 data center

**Size** 8,000 SF

Year Built 2002

**Flooring** 12" raised floors

**Power** 4,000 amps @ 277/4800v

## Loading

Loading Dock 1

Type Dock-high loading

platform with hydraulic lift











## **Floor Plates**



#### Second Floor







## **Site Plan**

S. Fish Hatchery Road





E. Cheryl Parkway



5520 Research Park Drive



# **Hypothetical Lab Renderings**





5520 Research Park Drive



# **Neighboring Companies**

Fitchburg, WI





# **Aerial View & Proximity Map**







#### **Contact Us**



Tim Rikkers
608.669.4153
trikkers@cresa.com



Matt Apter 608.852.3001 mapter@cresa.com



Allison Thompson 608.219.0400 amthompson@cresa.com

Cresa
613 Williamson Street
Suite 210
Madison, WI 53703
cresa.com/madison