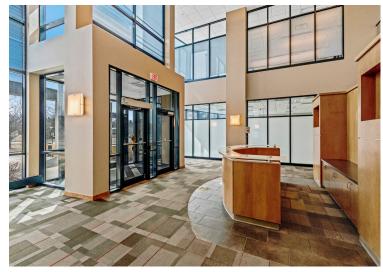

b | Biotech | R&D

5520 Research Park Drive Fitchburg, WI 53711





# Office | Lab | Biotech | R&D

5520 Research Park Drive is located in the Fitchburg Research Park in Wisconsin, home to Class A office, life sciences, healthcare, retail, and distribution buildings. 5520 Research Park Drive offers an excellent opportunity to purchase a well-maintained property that is suitable for office, R&D, technology, or lab. The building features 42,000 SF of office space over two floors and 8,000 SF of former data center space with 16' clear height, 12" raised floors, significant power distribution, and a dock-high loading door.

The open layout and existing infrastructure provides flexibility and ease of redevelopment for multiple buyers and user types.

#### For Sale

5520 Research Park Drive





## **Property Overview**

Building Size 50,000 SF

Stories 2

Year Built 1998

**Power** 4,000 amps @ 277/480v;

2 services from redundant

substations

Back-up Generator Available

**Fiber** 6 carriers provide service

to the building

Loading One (1) dock-high

loading door with hydraulic lift

**Parking** 3.56/1,000 SF

Parcel Size 3.6 acres

**Zoning** Specialized Industrial

Sale Price Contact broker for pricing







### **Interior Photos - Office**













#### For Sale

5520 Research Park Drive



#### **Data Center**

**Description** Former Tier 1 data center

**Size** 8,000 SF

Year Built 2002

**Flooring** 12" raised floors

**Power** 4,000 amps @ 277/4800v

## Loading

Loading Dock 1

Type Dock-high loading

platform with hydraulic lift











## **Floor Plates**