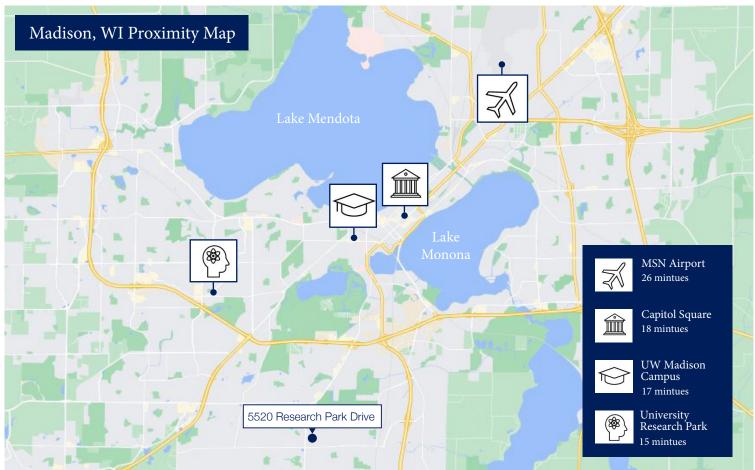

g door with hydraulic lift

**Parking** 3.56/1,000 SF

Parcel Size 3.6 acres

**Zoning** Specialized Industrial

Sale Price Contact broker for pricing







### **Interior Photos - Office**













#### For Sale

5520 Research Park Drive



#### **Data Center**

**Description** Former Tier 1 data center

**Size** 8,000 SF

Year Built 2002

**Flooring** 12" raised floors

**Power** 4,000 amps @ 277/4800v

## Loading

Loading Dock 1

Type Dock-high loading

platform with hydraulic lift











## **Floor Plates**



#### Second Floor







## **Site Plan**

S. Fish Hatchery Road





E. Cheryl Parkway



5520 Research Park Drive



# **Hypothetical Lab Renderings**





5520 Research Park Drive



# **Neighboring Companies**

Fitchburg, WI





# **Aerial View & Proximity Map**







#### **Contact Us**



Tim Rikkers
608.669.4153
trikkers@cresa.com



Matt Apter 608.852.3001 mapter@cresa.com



Allison Thompson 608.219.0400 amthompson@cresa.com

Cresa
613 Williamson Street
Suite 210
Madison, WI 53703
cresa.com/madison