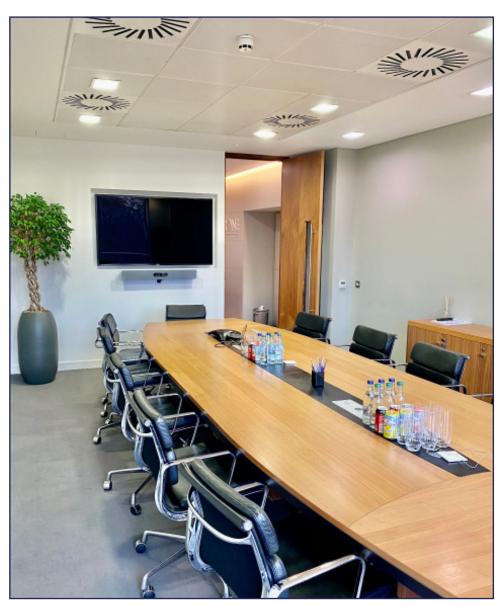

The available office accommodation comprises of the entire 3rd floor and is arranged in a partially open plan format with 3 meeting rooms and 6 private offices

The existing fit out provides;

- 1 x 12 person boardroom
- 2 x kitchenette
- 3 x meeting rooms
- 6 x private offices
- 24 x open plan work stations
- Cat 6 cabling
- Dedicated reception
- Excellent views of Hyde Park
- Plug & Play setup