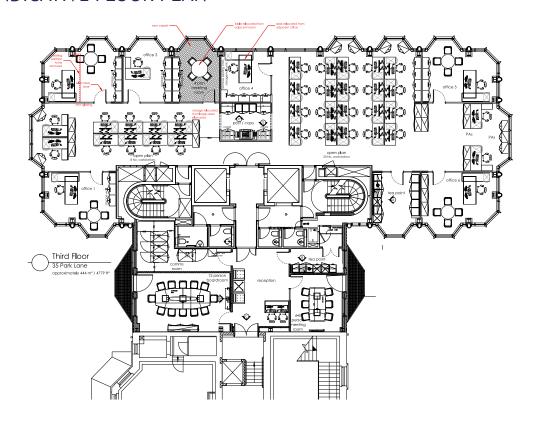

The available office accommodation comprises of the entire 3rd floor and is arranged in a partially open plan format with 3 meeting rooms and 6 private offices

The existing fit out provides;

- 1 x 12 person boardroom
- 2 x kitchenette
- 3 x meeting rooms
- 6 x private offices
- 24 x open plan work stations
- Cat 6 cabling
- Dedicated reception
- Excellent views of Hyde Park
- Plug & Play setup

#### INDICATIVE FLOOR PLAN