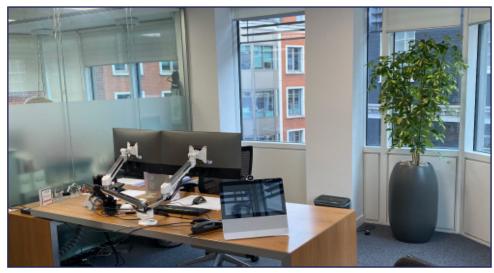

The available office accommodation comprises of the entire 3rd floor and is arranged in a partially open plan format with 3 meeting rooms and 6 private offices

The existing fit out provides;

- 1 x 12 person boardroom
- 2 x kitchenette
- 3 x meeting rooms
- 6 x private offices
- 24 x open plan work stations
- Cat 6 cabling
- Dedicated reception
- Excellent views of Hyde Park
- Plug & Play setup

#### **AMENITIES**

- Manned reception
- 24 hour access
- WCs on each floor

- LG7 lighting
- Raised access floor
- 2 x passenger lift