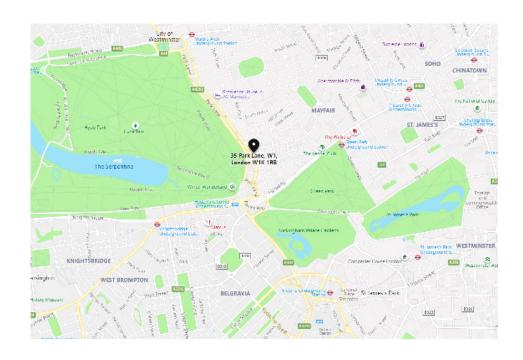

#### LOCATION

This commanding development is located at the junction of Curzon Street and Park Lane. Green Park underground station is close by which is served by the Victoria and Jubilee lines. The space is also located a short walk from Hyde Park Corner Station which is served by the Piccadilly Line.

The building is also surrounded by a number of excellent hotels, restaurants and other amenities.