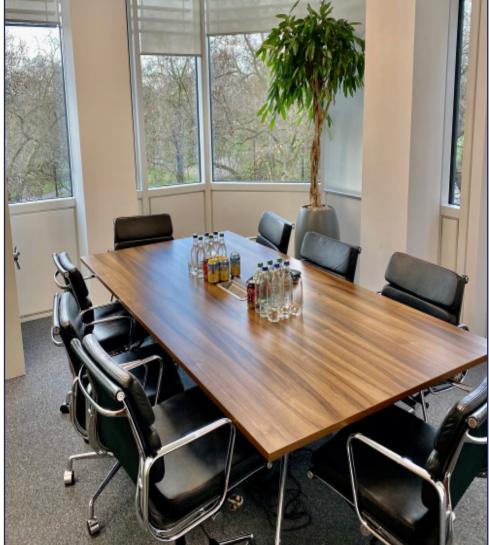

The available office accommodation comprises of the entire 3rd floor and is arranged in a partially open plan format with 3 meeting rooms and 6 private offices

The existing fit out provides;

- 1 x 12 person boardroom
- 2 x kitchenette
- 3 x meeting rooms
- 6 x private offices
- 24 x open plan work stations
- Cat 6 cabling
- Dedicated reception
- Excellent views of Hyde Park
- Plug & Play setup