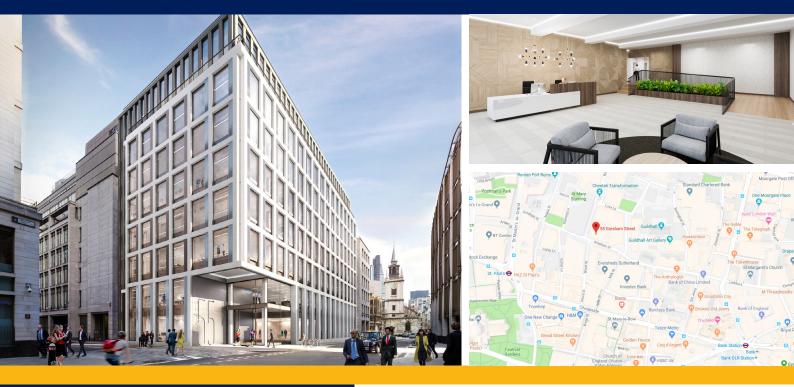

# **20 WOOD STREET, EC2** 39,021 SQ FT OFFICE SPACE TO LET

### THE DETAILS:

Building: 20 Wood Street, EC2V

Size: 39,021 sq ft

**Rent:** Upon Application

**Term:** Flexible sub lease for a term by arrangement

Misc: Dedicated entrance for subtenant(s)

## **DESCRIPTION:**

Forming part of the landmark 55 Gresham Street development; this space is offered as a near self-contained unit.

This Fletcher Priest Architects designed building was completed in November 2018 and was pre let in full to Investec Asset Management. We are instructed to source sub tenants for up to 39,021 sq ft in the building.

## LOCATION:

Located on one of the most prestigious streets in the square mile with both St Paul's and Bank underground stations just a short distance away. The building will also significantly benefit from the introduction of Crossrail with Farringdon Station to the northwest and Moorgate to the east.