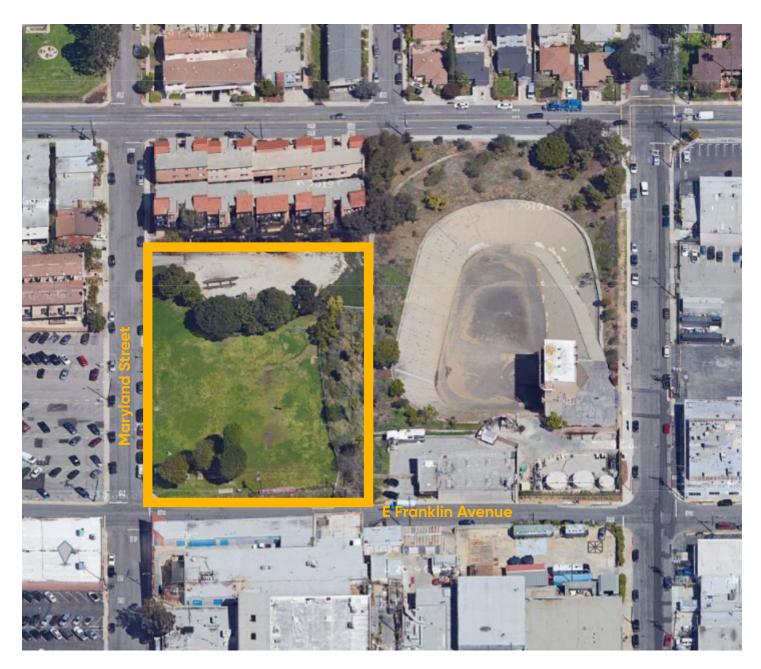

### **Features**

- Corner of E Franklin Avenue & Maryland Street
- El Segundo offers residential neighborhoods, a vibrant downtown, unequaled connectivity to greater LA, major freeways, three Metro stops and is just minutes from Los Angeles International Airport (LAX).
- Dubbed the "aerospace capital of the world," the city is home to LA Air Force Base and dozens of Fortune 500 companies.

**1.79** acres