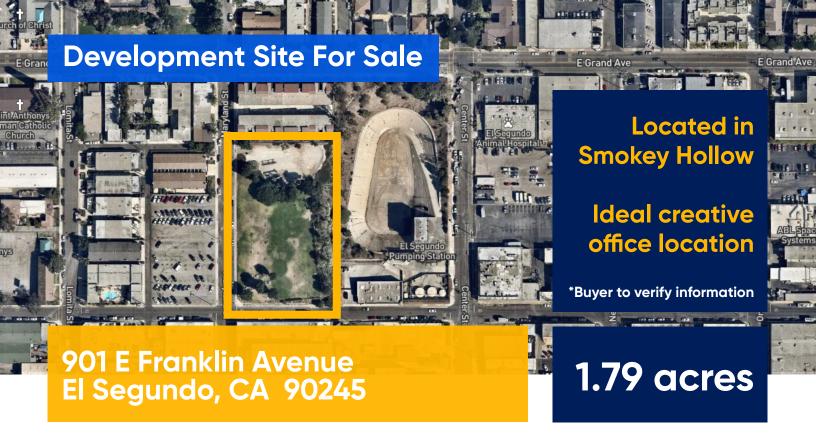

# 901 E Franklin Avenue El Segundo, CA 90245

**1.79** acres

### **Features**

- Corner of E Franklin Avenue & Maryland Street
- El Segundo offers residential neighborhoods, a vibrant downtown, unequaled connectivity to greater LA, major freeways, three Metro stops and is just minutes from Los Angeles International Airport (LAX).
- Dubbed the "aerospace capital of the world," the city is home to LA Air Force Base and dozens of Fortune 500 companies.