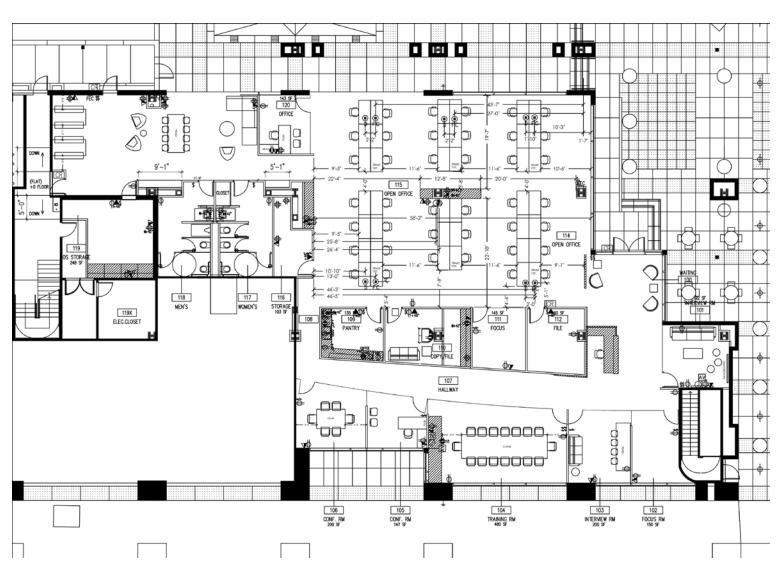

## **Space Profile:**

1st Floor (Suite 110) **Premises** 

Size/RSF 9.285 RSF

**Rental Rate** \$2.85 FSG

**Immediate Availability** 

**Term** Thru April 27, 2025

3/1000, \$170 Reserved & **Parking** 

\$120 Unreserved