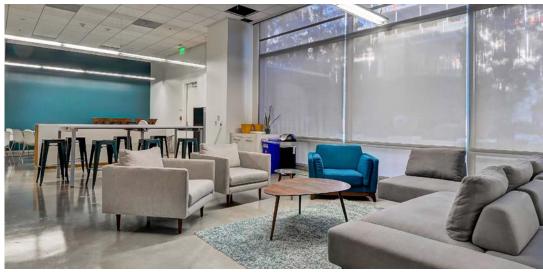

## **Space Profile:**

1st Floor (Suite 110) **Premises** 

Size/RSF 9.285 RSF

**Rental Rate** \$2.85 FSG

**Immediate Availability** 

**Term** Thru April 27, 2025

3/1000, \$170 Reserved & **Parking** 

\$120 Unreserved

### **Features:**

- Open-air usable patio
- Walkscore 97
- Great walking distance amenities
- Valet parking available