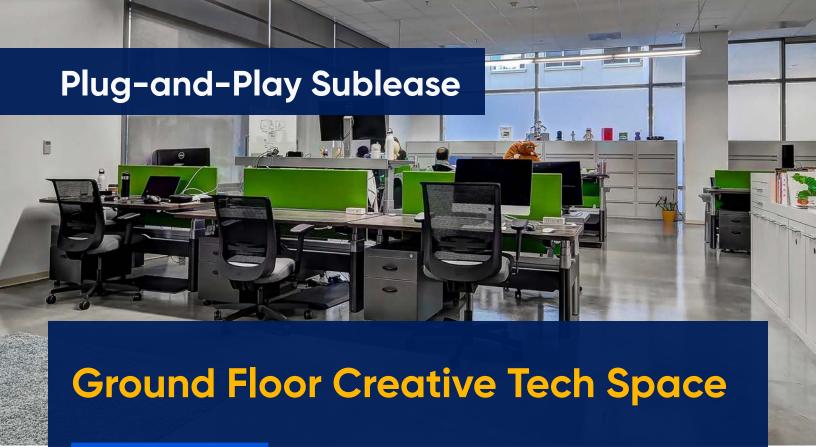

## **Space Profile:**

1st Floor (Suite 110) **Premises** 

Size/RSF 9.285 RSF

**Rental Rate** \$2.85 FSG

**Immediate Availability** 

**Term** Thru April 27, 2025

3/1000, \$170 Reserved & **Parking** 

\$120 Unreserved

### **Features:**

- Open-air usable patio
- Walkscore 97
- Great walking distance amenities
- Valet parking available