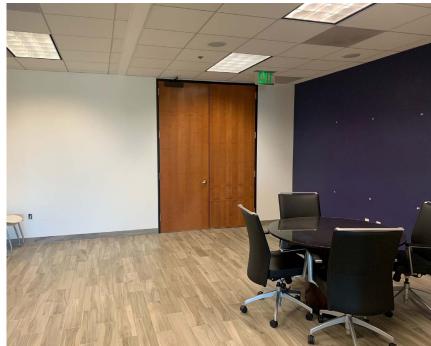

#### **Space Profile**

| Premises     | 3,549 SF (Suite 420) |
|--------------|----------------------|
| Rental Rate  | \$2.85 FSG           |
| Availability | Immediately          |
| Term         | 2-3 years            |
| Parking      | 3/1000, free         |

#### **Features**

- Very affordable office space in Calabasas
- Convenient surface parking
- Fully improved office space
- Close proximity to The Commons, stores & restaurants
- Easy access to 101 freeway
- Adjacent to Calabasas City Hall