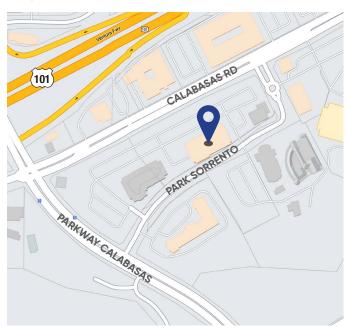

# Calabasas Park Centre 23975 Park Sorrento Calabasas, CA 91302

# Sublease Available

#### **Space Profile**

| Premises     | 3,549 SF (Suite 420) |
|--------------|----------------------|
| Rental Rate  | \$2.85 FSG           |
| Availability | Immediately          |
| Term         | 2-3 years            |
| Parking      | 3/1000, free         |

#### **Features**

- Very affordable office space in Calabasas
- Convenient surface parking
- Fully improved office space
- Close proximity to The Commons, stores & restaurants
- Easy access to 101 freeway
- Adjacent to Calabasas City Hall

#### Map



## For More Information

Jordan Mannisto 818.312.1489 cell jmannisto@cresa.com BRE# 01992841 Carlo Brignardello 805.338.6032 cell cbrignardello@cresa.com BRE# 01001017

11726 San Vicente Blvd., Suite 500, Los Angeles, CA 90049



Even though obtained from sources deemed reliable, no warranty or representation, express or implied, is made as to the accuracy of the information herein, and it is subject to errors, omissions, change of price, rental or other conditions, withdrawal without notice, and to any special listing conditions imposed by our principals.







## For More Information

Jordan Mannisto 818.312.1489 cell jmannisto@cresa.com BRE# 01992841

Carlo Brignardello 805.338.6032 cell cbrignardello@cresa.com BRE# 01001017





# 23975 Park Sorrento Calabasas, CA 91302











#