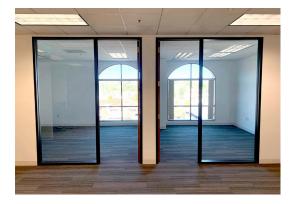

#### **Space Profile**

| Premises     | 3,549 SF (Suite 420) |
|--------------|----------------------|
| Rental Rate  | \$2.85 FSG           |
| Availability | Immediately          |
| Term         | 2-3 years            |
| Parking      | 3/1000, free         |

#### **Features**

- Very affordable office space in Calabasas
- Convenient surface parking
- Fully improved office space
- Close proximity to The Commons, stores & restaurants
- Easy access to 101 freeway
- Adjacent to Calabasas City Hall