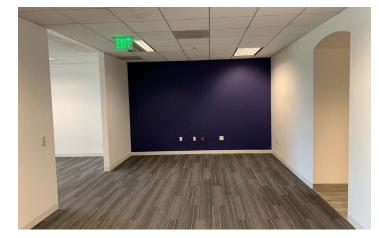

#### **Space Profile**

| Premises     | 3,549 SF (Suite 420) |
|--------------|----------------------|
| Rental Rate  | \$2.85 FSG           |
| Availability | Immediately          |
| Term         | 2-3 years            |
| Parking      | 3/1000, free         |

#### **Features**

- Very affordable office space in Calabasas
- Convenient surface parking
- Fully improved office space
- Close proximity to The Commons, stores & restaurants
- Easy access to 101 freeway
- Adjacent to Calabasas City Hall