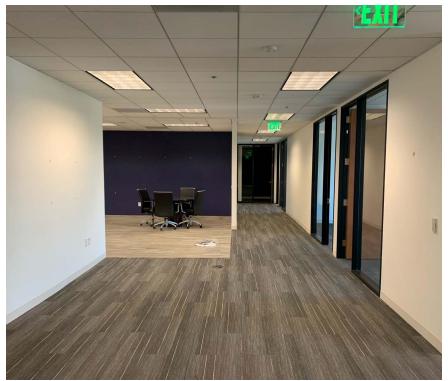

#### **Space Profile**

| Premises     | 3,549 SF (Suite 420) |
|--------------|----------------------|
| Rental Rate  | \$2.85 FSG           |
| Availability | Immediately          |
| Term         | 2-3 years            |
| Parking      | 3/1000, free         |

#### **Features**

- Very affordable office space in Calabasas
- Convenient surface parking
- Fully improved office space
- Close proximity to The Commons, stores & restaurants
- Easy access to 101 freeway
- Adjacent to Calabasas City Hall