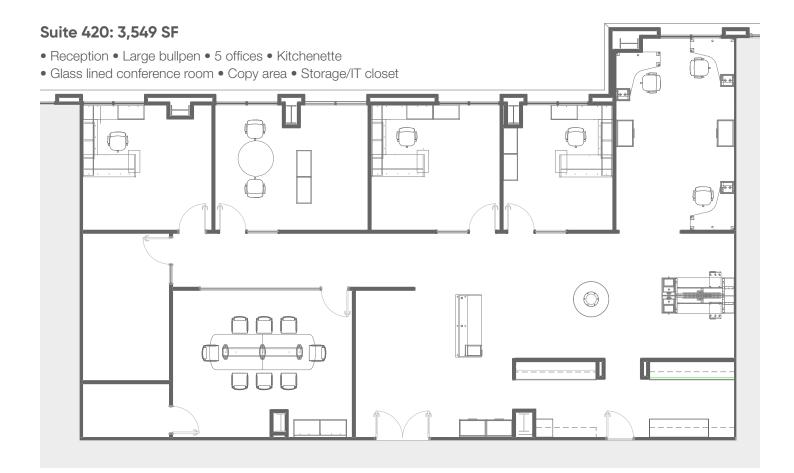

#### **Space Profile**

| Premises     | 3,549 SF (Suite 420) |
|--------------|----------------------|
| Rental Rate  | \$2.85 FSG           |
| Availability | Immediately          |
| Term         | 2-3 years            |
| Parking      | 3/1000, free         |