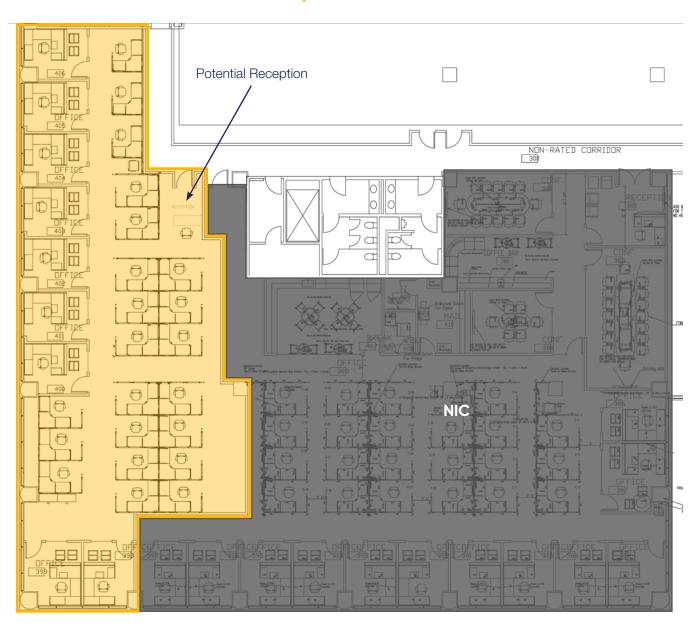

### **Space Profile**

**Premises** 4,218 SF (Suite 380)

Rental Rate Negotiable

**Availability** Immediately

Term Through May 31, 2025

**Parking** 3.5/1000

## Map



### **Features**

- Class A office space in Torrance
- New, fully built out office space
- Furniture available
- Close to numerous amenities
- Abundant free parking
- Motivated sublessor



# **For More Information**

#### Christian M. Riegel

310.943.5113 criegel@cresa.com BRE# 01030733

11726 San Vicente Blvd., Suite 500, Los Angeles, CA 90049





# **Option 1**



### **For More Information**

# Christian M. Riegel

310.943.5113 direct 310.490.7814 mobile criegel@cresa.com BRE# 01030733



# Option 2



### **For More Information**

# Christian M. Riegel

310.943.5113 direct 310.490.7814 mobile criegel@cresa.com BRE# 01030733





# **Interior Photos**







# **For More Information**

# Christian M. Riegel

310.943.5113 direct 310.490.7814 mobile criegel@cresa.com BRE# 01030733