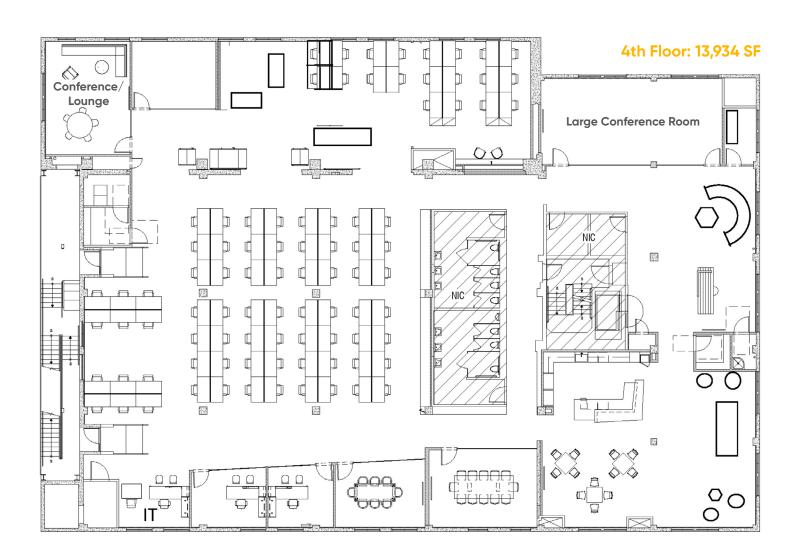

### **Space Profile**

**Premises** 8,236 SF (3rd Floor)

13,934 SF (4th Floor)

22,170 SF Total

Rental Rate \$4.75 FSG \$3.95 FSG

**Rate Reduced!** 

**Availability** Immediately

Term Through October 31, 2022