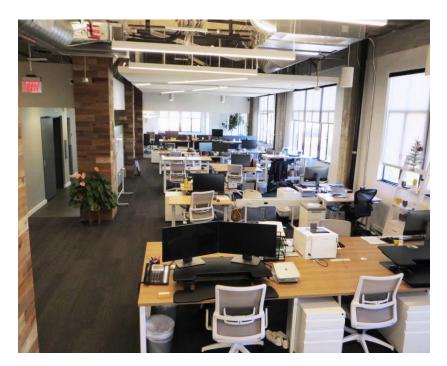

### **Space Profile**

**Premises** 8,236 SF (3rd Floor)

13,934 SF (4th Floor)

22,170 SF Total

Rental Rate \$4.75 FSG \$3.95 FSG

**Rate Reduced!** 

**Availability** Immediately

Term Through October 31, 2022

Parking 3/1000

#### **Features**

- Furnished
- High-end kitchen and pantry
- Exposed high ceilings
- Recently built-out
- Secure/credit-worthy sublandlord

### Map



#### **For More Information**

#### **Matthew Miller**

mmiller@cresa.com BRE# 00910525

11726 San Vicente Blvd., Suite 500, Los Angeles, CA 90049







## **For More Information**





## **For More Information**



## **Interior Photos**









# **For More Information**



### **Interior Photos**









# **For More Information**