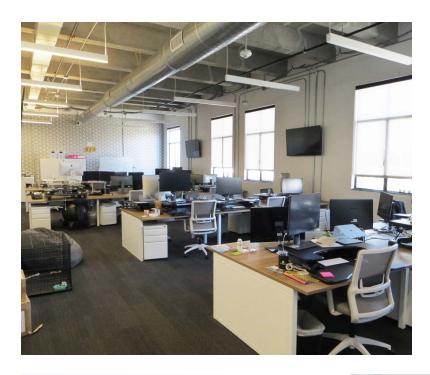

### **Space Profile**

**Premises** 8,236 SF (3rd Floor)

13,934 SF (4th Floor)

22,170 SF Total

Rental Rate \$4.75 FSG \$3.95 FSG

**Rate Reduced!** 

**Availability** Immediately

Term Through October 31, 2022

Parking 3/1000

#### **Features**

- Furnished
- High-end kitchen and pantry
- Exposed high ceilings
- Recently built-out
- Secure/credit-worthy sublandlord

### Map



#### **For More Information**

#### **Matthew Miller**

mmiller@cresa.com BRE# 00910525

11726 San Vicente Blvd., Suite 500, Los Angeles, CA 90049







## **For More Information**





## **For More Information**



## **Interior Photos**









# **For More Information**



### **Interior Photos**









# **For More Information**