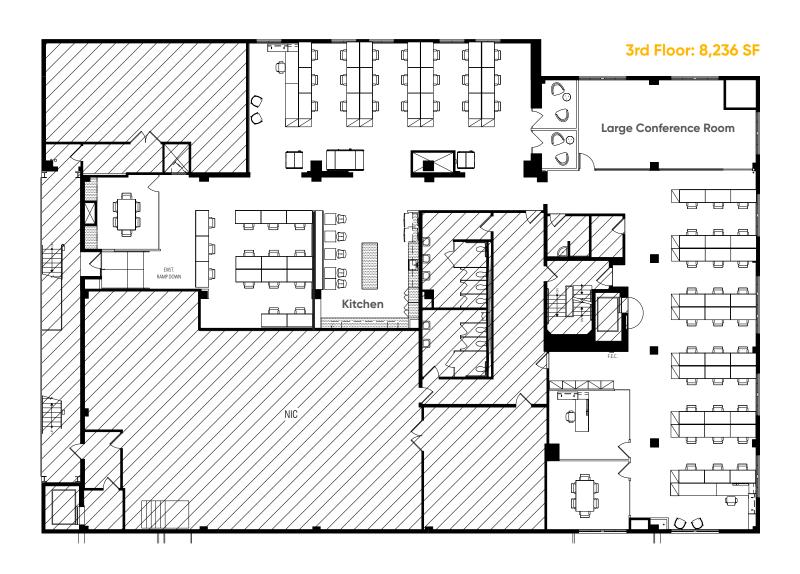

### **Space Profile**

**Premises** 8,236 SF (3rd Floor)

13,934 SF (4th Floor)

22,170 SF Total

Rental Rate \$4.75 FSG \$3.95 FSG

**Rate Reduced!** 

**Availability** Immediately

Term Through October 31, 2022