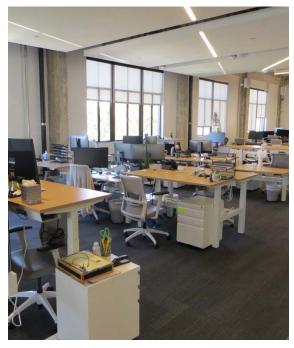

### **Space Profile**

**Premises** 8,236 SF (3rd Floor)

13,934 SF (4th Floor)

22,170 SF Total

Rental Rate \$4.75 FSG \$3.95 FSG

**Rate Reduced!** 

**Availability** Immediately

Term Through October 31, 2022

Parking 3/1000

#### **Features**

- Furnished
- High-end kitchen and pantry
- Exposed high ceilings
- Recently built-out
- Secure/credit-worthy sublandlord

### Map



#### **For More Information**

#### **Matthew Miller**

mmiller@cresa.com BRE# 00910525

11726 San Vicente Blvd., Suite 500, Los Angeles, CA 90049







## **For More Information**





## **For More Information**



## **Interior Photos**









# **For More Information**



### **Interior Photos**









# **For More Information**