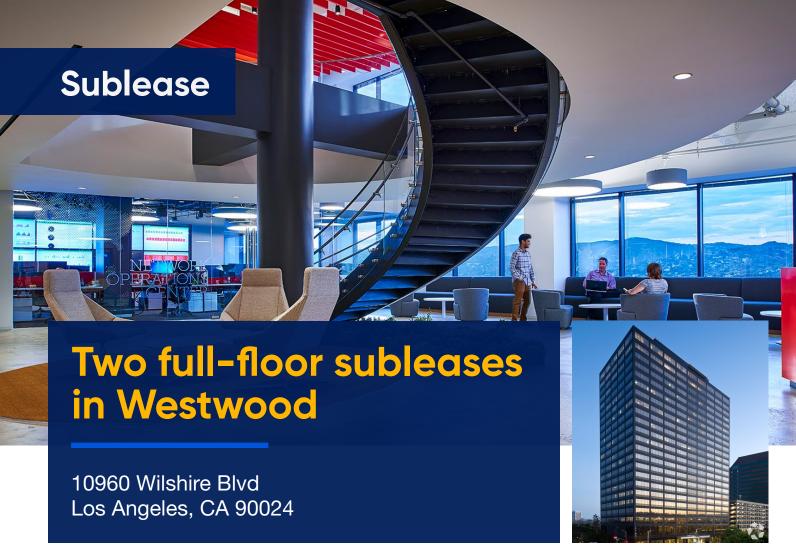

### **Features:**

- Plug and Play furnished sublease space
- Interconnecting stair
- 24th floor penthouse with 14' ceilings

### 10960 Wilshire Blvd

Los Angeles, CA 90024