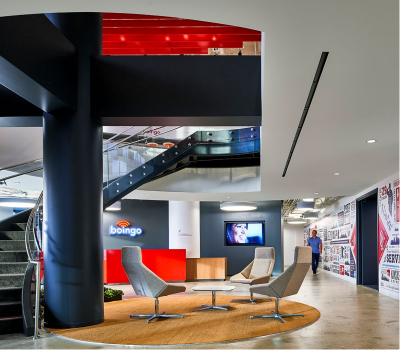

### **Features:**

- Plug and Play furnished sublease space
- Interconnecting stair
- 24th floor penthouse with 14' ceilings

### 23rd Floor

### 24th Floor