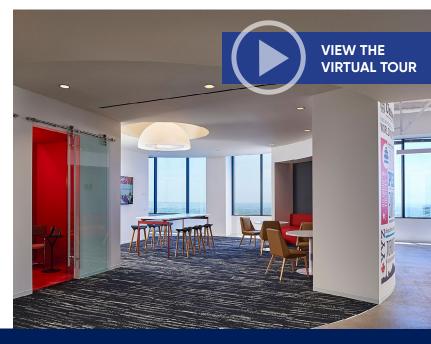

### **Features:**

- Plug and Play furnished sublease space
- Interconnecting stair
- 24th floor penthouse with 14' ceilings