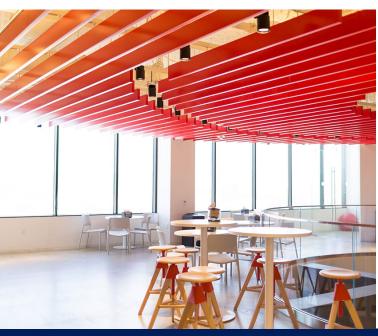

### **Features:**

- Plug and Play furnished sublease space
- Interconnecting stair
- 24th floor penthouse with 14' ceilings