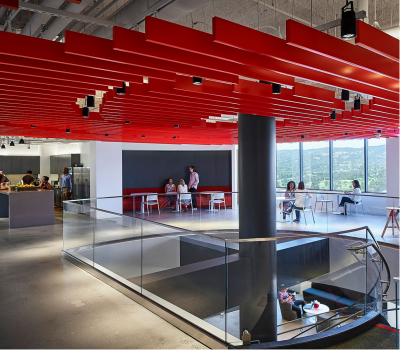

### **Features:**

- Plug and Play furnished sublease space
- Interconnecting stair
- 24th floor penthouse with 14' ceilings

### 24th Floor