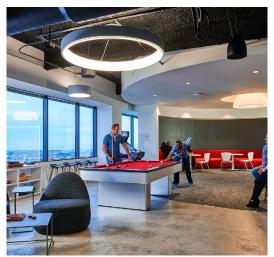

### **Features:**

- Plug and Play furnished sublease space
- Interconnecting stair
- 24th floor penthouse with 14' ceilings