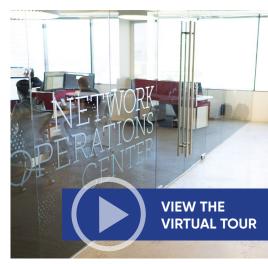

### **Features:**

- Plug and Play furnished sublease space
- Interconnecting stair
- 24th floor penthouse with 14' ceilings