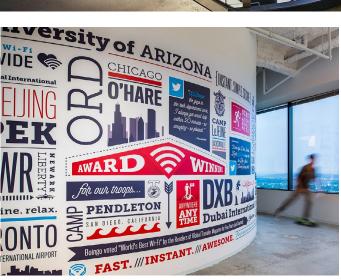

### **Features:**

- Plug and Play furnished sublease space
- Interconnecting stair
- 24th floor penthouse with 14' ceilings