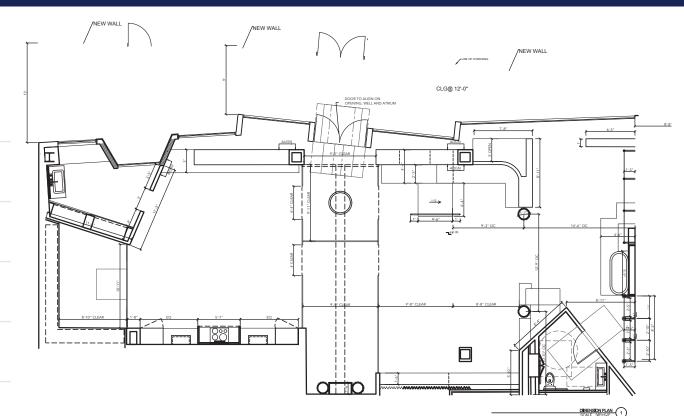

### **Space Profile**

| Use            | Retail                                                               |
|----------------|----------------------------------------------------------------------|
| Square Footage | ±2,400 SF                                                            |
| Rental Rate    | Available upon request                                               |
| Sublease Term  | Thru May 2027                                                        |
| Features       | <ul> <li>High-end finishes and<br/>architectural features</li> </ul> |

- Shelving and display areas
- Valet and self-parking available at the Platform
- Neighboring restaurants and retail shops include: JULIET, Bianca Bakery, Blue Bottle Coffee, Sweetgreen, Loqui, Aesop, Van Leeuwen Ice Cream, Boba Guys, Catbird, Margot, Reformation, and more