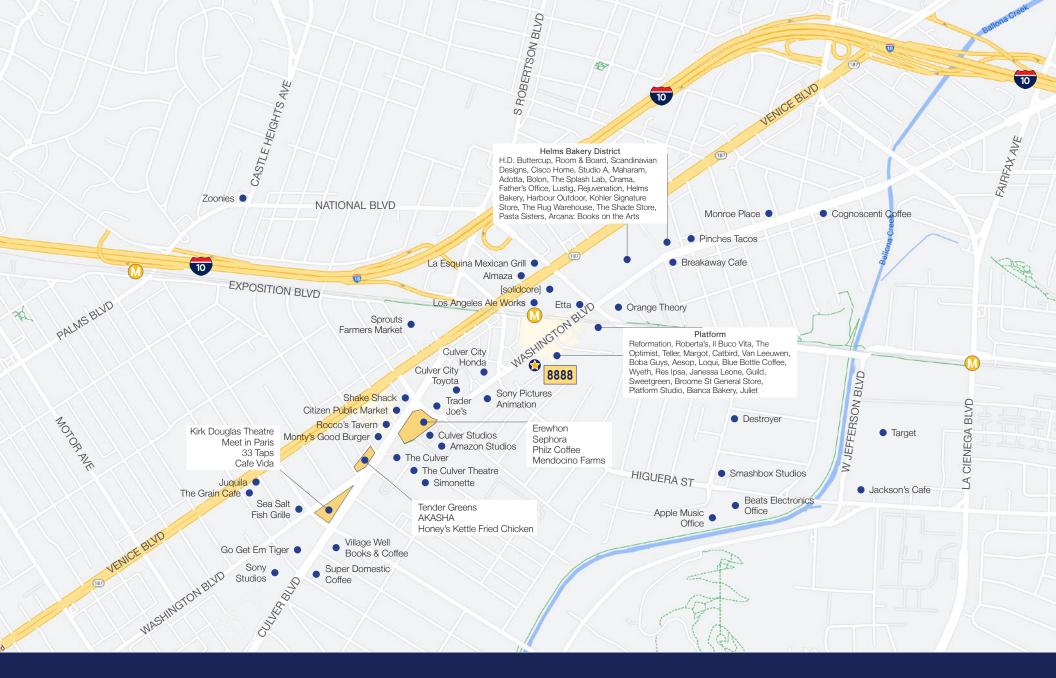

- Shelving and display areas
- Valet and self-parking available at the Platform
- Neighboring restaurants and retail shops include: JULIET, Bianca Bakery, Blue Bottle Coffee, Sweetgreen, Loqui, Aesop, Van Leeuwen Ice Cream, Boba Guys, Catbird, Margot, Reformation, and more