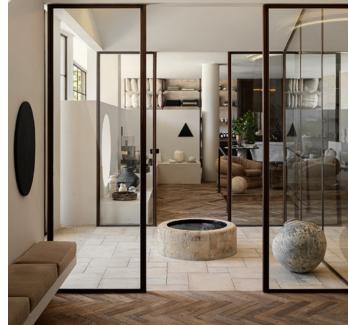

### **Space Profile**

| Use            | Retail                                                               |
|----------------|----------------------------------------------------------------------|
| Square Footage | ±2,400 SF                                                            |
| Rental Rate    | Available upon request                                               |
| Sublease Term  | Thru May 2027                                                        |
| Features       | <ul> <li>High-end finishes and<br/>architectural features</li> </ul> |

- Shelving and display areas
- Valet and self-parking available at the Platform
- Neighboring restaurants and retail shops include: JULIET, Bianca Bakery, Blue Bottle Coffee, Sweetgreen, Loqui, Aesop, Van Leeuwen Ice Cream, Boba Guys, Catbird, Margot, Reformation, and more