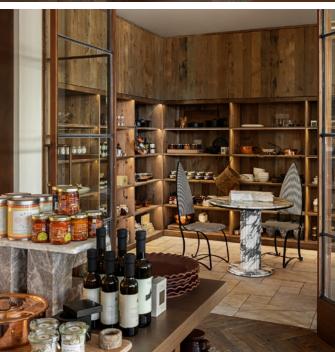

### **Space Profile**

| Use            | Retail                                                               |
|----------------|----------------------------------------------------------------------|
| Square Footage | ±2,400 SF                                                            |
| Rental Rate    | Available upon request                                               |
| Sublease Term  | Thru May 2027                                                        |
| Features       | <ul> <li>High-end finishes and<br/>architectural features</li> </ul> |

- Shelving and display areas
- Valet and self-parking available at the Platform
- Neighboring restaurants and retail shops include: JULIET, Bianca Bakery, Blue Bottle Coffee, Sweetgreen, Loqui, Aesop, Van Leeuwen Ice Cream, Boba Guys, Catbird, Margot, Reformation, and more