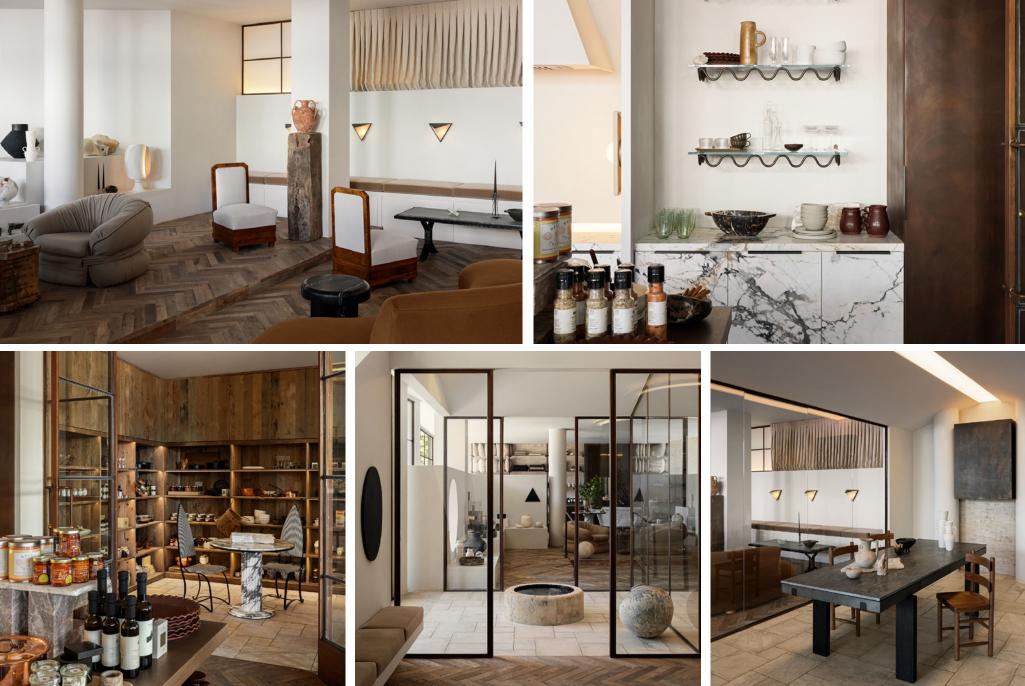

### **Space Profile**

| Use            | Retail                                                               |
|----------------|----------------------------------------------------------------------|
| Square Footage | ±2,400 SF                                                            |
| Rental Rate    | Available upon request                                               |
| Sublease Term  | Thru May 2027                                                        |
| Features       | <ul> <li>High-end finishes and<br/>architectural features</li> </ul> |

- Shelving and display areas
- Valet and self-parking available at the Platform
- Neighboring restaurants and retail shops include: JULIET, Bianca Bakery, Blue Bottle Coffee, Sweetgreen, Loqui, Aesop, Van Leeuwen Ice Cream, Boba Guys, Catbird, Margot, Reformation, and more