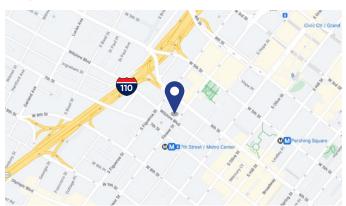

## 811 Wilshire Boulevard Los Angeles, CA 90017





# Sublease Available

#### **Space Profile**

| Premises     | 4,311 RSF (Suites 1810 & 1820) |
|--------------|--------------------------------|
| Rental Rate  | \$1.75 FSG                     |
| Term         | Through April 30, 2025         |
| Furniture    | Negotiable                     |
| Availability | Immediate                      |

#### **Features**

- Efficient corner suite.
- 8-9 exterior offices, 1-2 conference rooms, reception, kitchen, and 9 workstations.
- 24-hour manned security on-site.
- Takami Sushi & Robata rooftop restaurant on-site.
- Convenient freeway access.
- Close proximity to retail amenities such as the Bloc, 7th & Fig, and Restaurant Row.

#### Мар



#### For More Information

James Robbins 213.430.2446 direct 818.517.0296 mobile james.robbins@cresa.com BRE# 01944738

Even though obtained from sources deemed reliable, no warranty or representation, express or implied, is made as to the accuracy of the information herein, and it is subject to errors, omissions, change of price, rental or other conditions, withdrawal without notice, and to any special listing conditions imposed by our principals.



555 South Flower Street, Suite 4650, Los Angeles, CA 90071



### Suite 1810 & 1820 - 4,311 SF



#### For More Information

#### **James Robbins**

213.430.2446 direct 818.517.0296 mobile james.robbins@cresa.com BRE# 01944738



## 811 Wilshire Boulevard Los Angeles, CA 90017

#### **Interior Photos**







#### For More Information

Jame