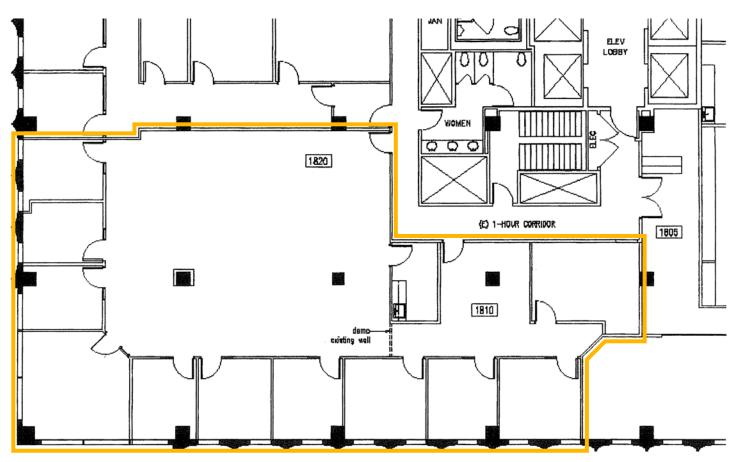

#### **Space Profile**

| Premises     | 4,311 RSF (Suites 1810 & 1820) |
|--------------|--------------------------------|
| Rental Rate  | \$1.75 FSG                     |
| Term         | Through April 30, 2025         |
| Furniture    | Negotiable                     |
| Availability | Immediate                      |

#### **Features**

- Efficient corner suite.
- 8-9 exterior offices, 1-2 conference rooms, reception, kitchen, and 9 workstations.
- 24-hour manned security on-site.
- Takami Sushi & Robata rooftop restaurant on-site.
- Convenient freeway access.
- Close proximity to retail amenities such as the Bloc, 7th & Fig, and Restaurant Row.

### Suite 1810 & 1820 - 4,311 SF