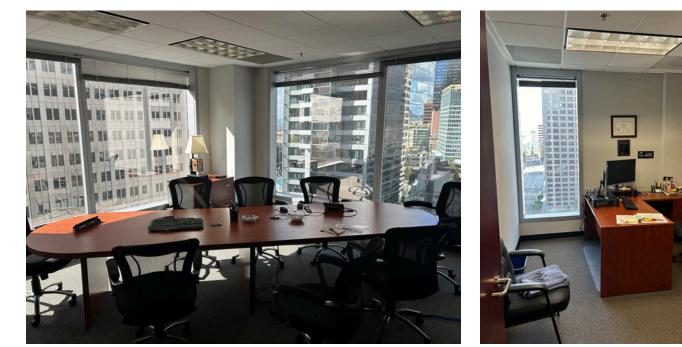

### Suite 1810 & 1820 - 4,311 SF

#### **Features**

- Efficient corner suite.
- 8-9 exterior offices, 1-2 conference rooms, reception, kitchen, and 9 workstations.
- 24-hour manned security on-site.
- Takami Sushi & Robata rooftop restaurant on-site.
- Convenient freeway access.
- Close proximity to retail amenities such as the Bloc, 7th & Fig, and Restaurant Row.