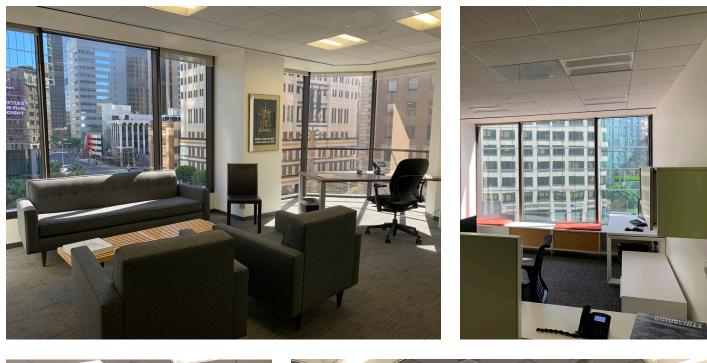

- 14 offices, 7-12 workstations, large and medium conference room, reception area and kitchen
- Double-door entry off the elevator
- Adjacent to FIGat7th Shopping Center
- Access to Brookfield Properties shuttle service
- Tenant has access to tenant lounge and conference center at 777 S Figueroa St.
- EV charging stations, car wash and detailing services, and bike parking
- On-site management and 24-hour security
- Across the street from 7th Street Metro Station