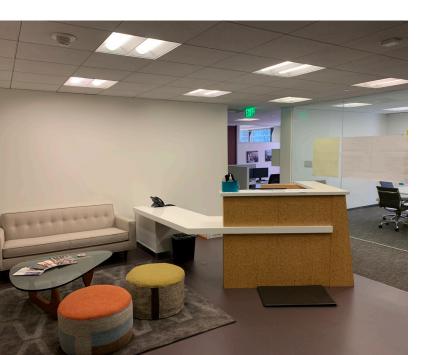

- 14 offices, 7-12 workstations, large and medium conference room, reception area and kitchen
- Double-door entry off the elevator
- Adjacent to FIGat7th Shopping Center
- Access to Brookfield Properties shuttle service
- Tenant has access to tenant lounge and conference center at 777 S Figueroa St.
- EV charging stations, car wash and detailing services, and bike parking
- On-site management and 24-hour security
- Across the street from 7th Street Metro Station

#### Suite 450 - 5,000 - 7,851 SF