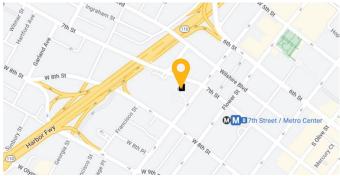

| Through May 31, 2027                                           |
| Furniture    | Negotiable                                                     |
| Parking      | Negotiable                                                     |
| Features     |                                                                |

- 14 offices, 7-12 workstations, large and medium conference room, reception area and kitchen
- Double-door entry off the elevator
- Adjacent to FIGat7th Shopping Center
- Access to Brookfield Properties shuttle service
- Tenant has access to tenant lounge and conference center at 777 S Figueroa St.
- EV charging stations, car wash and detailing services, and bike parking
- On-site management and 24-hour security
- Across the street from 7th Street Metro Station

#### Map



#### For More Information

James Robbins 213.430.2446 direct 818.517.0296 mobile james.robbins@cresa.com BRE# 01944738 **Brett Polan** 213.341.4433 direct 916.995.1610 mobile bpolan@cresa.com BRE# 02098425

Even though obtained from sources deemed reliable, no warranty or representation, express or implied, is made as to the accuracy of the information herein, and it is subject to errors, omissions, change of price, rental or other conditions, withdrawal without notice, and to any special listing conditions imposed by our principals.



555 South Flower Street, Suite 4650, Los Angeles, CA 90071



725 S. Figueroa Boulevard Los Angeles, CA 90017

#### Suite 450 - 5,000 - 7,851 SF



#### For More Information

#### **James Robbins**

213.430.2446 direct 818.517.0296 mobile james.robbins@cr