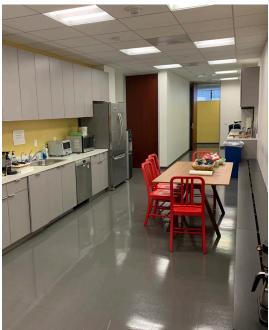

- 14 offices, 7-12 workstations, large and medium conference room, reception area and kitchen
- Double-door entry off the elevator
- Adjacent to FIGat7th Shopping Center
- Access to Brookfield Properties shuttle service
- Tenant has access to tenant lounge and conference center at 777 S Figueroa St.
- EV charging stations, car wash and detailing services, and bike parking
- On-site management and 24-hour security
- Across the street from 7th Street Metro Station

#### Suite 450 - 5,000 - 7,851 SF