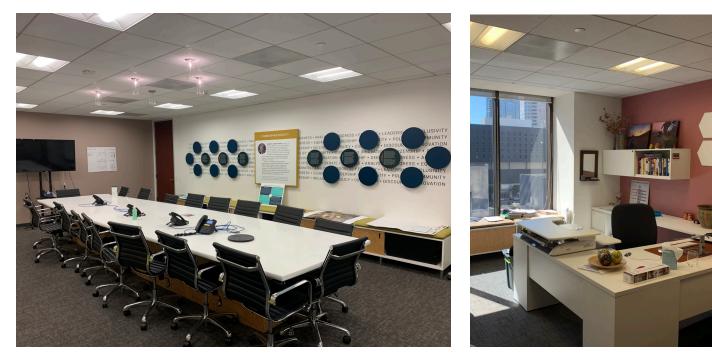

- 14 offices, 7-12 workstations, large and medium conference room, reception area and kitchen
- Double-door entry off the elevator
- Adjacent to FIGat7th Shopping Center
- Access to Brookfield Properties shuttle service
- Tenant has access to tenant lounge and conference center at 777 S Figueroa St.
- EV charging stations, car wash and detailing services, and bike parking
- On-site management and 24-hour security
- Across the street from 7th Street Metro Station

#### Suite 450 - 5,000 - 7,851 SF