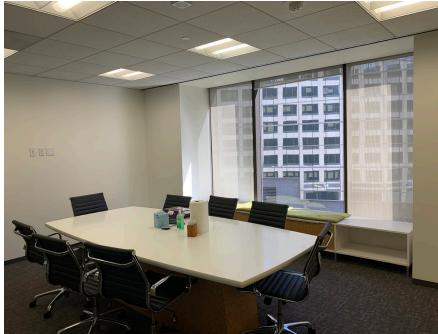

- 14 offices, 7-12 workstations, large and medium conference room, reception area and kitchen
- Double-door entry off the elevator
- Adjacent to FIGat7th Shopping Center
- Access to Brookfield Properties shuttle service
- Tenant has access to tenant lounge and conference center at 777 S Figueroa St.
- EV charging stations, car wash and detailing services, and bike parking
- On-site management and 24-hour security
- Across the street from 7th Street Metro Station

#### Suite 450 - 5,000 - 7,851 SF