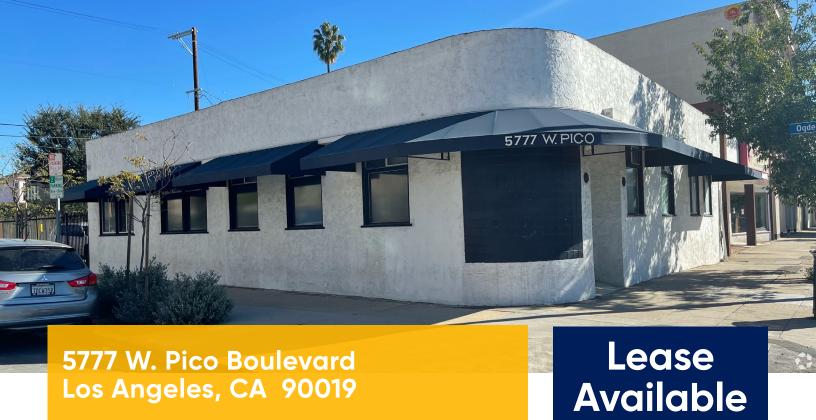

# **Space Profile**

**Premises** 2,700 SF (Freestanding Building)

**Rental Rate** \$3.75 per SF, modified gross

net of utilities and janitorial

**Availability** Now

**Term** 1-3 years

**Parking** 7 cars with the ability to get up to 10

#### **Features**

- Rare freestanding building
- Good storage space
- 8 offices/conference room
- 2 private restrooms
- Open reception/lobby area
- New roof
- Plenty of windows/natural light