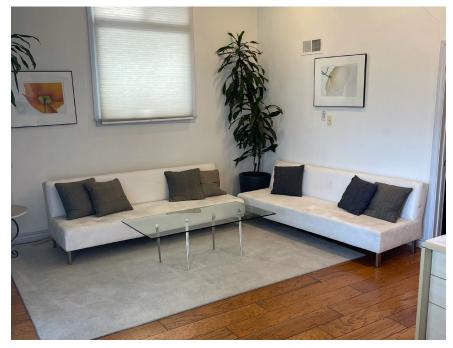

## **Interior Photos**

#### **Features**

- Rare freestanding building
- Good storage space
- 8 offices/conference room
- 2 private restrooms
- Open reception/lobby area
- New roof
- Plenty of windows/natural light