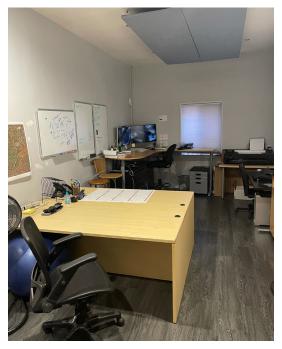

## **Interior Photos**

#### **Features**

- Rare freestanding building
- Good storage space
- 8 offices/conference room
- 2 private restrooms
- Open reception/lobby area
- New roof
- Plenty of windows/natural light