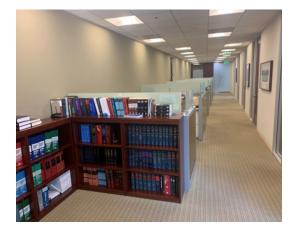

#### **Interior Photos**

#### **Features**

- Efficient layout consisting of 10 offices, 1 conference room, kitchen/break room, open space for workstations, large file/copy room and reception area
- Double-door entry off the elevator
- Corner suite with views facing East and South
- Recently renovated lobby with coffee kiosk coming soon
- Amenity lounge, conference center and private terrace on 2nd floor for tenants only
- Excellent location in the heart of Downtown LA's financial district
- Short walk to shops, restaurants and public transportation
- 24/7 on-site security