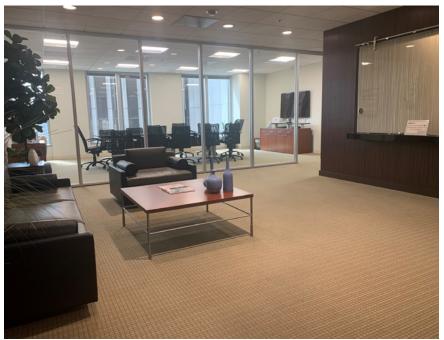

#### **Interior Photos**

#### **Features**

- Efficient layout consisting of 10 offices, 1 conference room, kitchen/break room, open space for workstations, large file/copy room and reception area
- Double-door entry off the elevator
- Corner suite with views facing East and South
- Recently renovated lobby with coffee kiosk coming soon
- Amenity lounge, conference center and private terrace on 2nd floor for tenants only
- Excellent location in the heart of Downtown LA's financial district
- Short walk to shops, restaurants and public transportation
- 24/7 on-site security