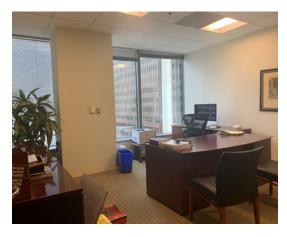

#### **Interior Photos**

#### **Features**

- Efficient layout consisting of 10 offices, 1 conference room, kitchen/break room, open space for workstations, large file/copy room and reception area
- Double-door entry off the elevator
- Corner suite with views facing East and South
- Recently renovated lobby with coffee kiosk coming soon
- Amenity lounge, conference center and private terrace on 2nd floor for tenants only
- Excellent location in the heart of Downtown LA's financial district
- Short walk to shops, restaurants and public transportation
- 24/7 on-site security