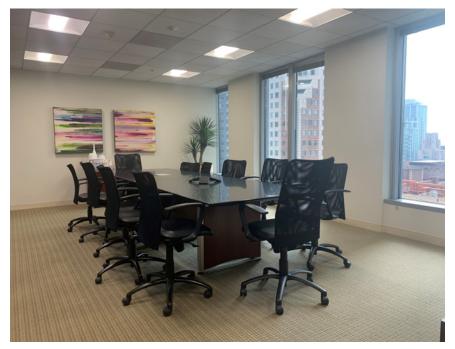

#### **Interior Photos**

#### **Features**

- Efficient layout consisting of 10 offices, 1 conference room, kitchen/break room, open space for workstations, large file/copy room and reception area
- Double-door entry off the elevator
- Corner suite with views facing East and South
- Recently renovated lobby with coffee kiosk coming soon
- Amenity lounge, conference center and private terrace on 2nd floor for tenants only
- Excellent location in the heart of Downtown LA's financial district
- Short walk to shops, restaurants and public transportation
- 24/7 on-site security