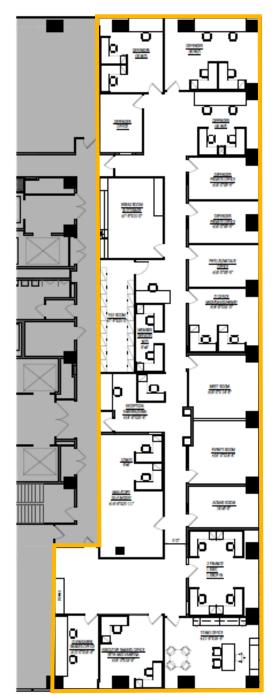

## **Space Profile**

**Premises** 2,500-7,252 SF Divisible (Suite 2500)

**Rental Rate** \$3.00 PSF, FSG

**Availability** Immediate

Term Through 1/31/29

**Parking** 0.80/1,000 SF

Reserved @ \$445/mo.

660 Covered Spaces @ \$290/mo.

#### **Features**

Recently refreshed and efficient office space with private offices on the window, and interior support areas.

The building offers the very best amenities and complimentary tenant access spaces in all of downtown Los Angeles, including three conference/multi-purpose rooms that can accommodate 10-100 people for conference rooms, board meetings, plus a lounge, kitchen and living room.

# Floorplan Photos