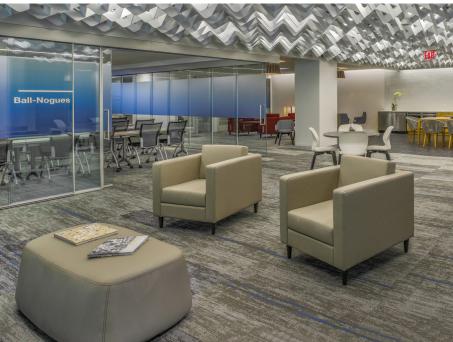

#### **Features**

Recently refreshed and efficient office space with private offices on the window, and interior support areas.

The building offers the very best amenities and complimentary tenant access spaces in all of downtown Los Angeles, including three conference/multi-purpose rooms that can accommodate 10-100 people for conference rooms, board meetings, plus a lounge, kitchen and living room.

## **Interior Photos**