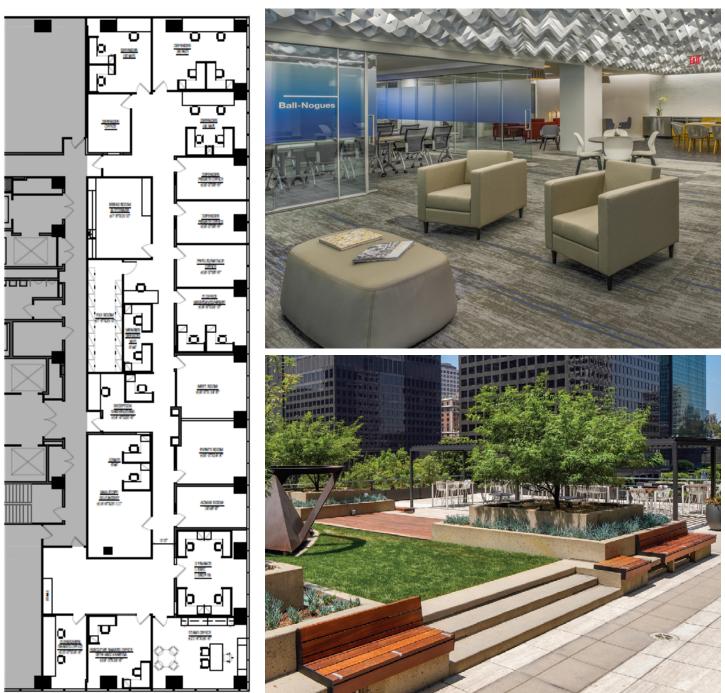

### Floorplan

**Photos** 

### **Features**

Recently refreshed and efficient office space with private offices on the window, and interior support areas.

The building offers the very best amenities and complimentary tenant access spaces in all of downtown Los Angeles, including three conference/multi-purpose rooms that can accommodate 10-100 people for conference rooms, board meetings, plus a lounge, kitchen and living room.

In addition, the building offers the Terraces, three outdoor, beautifully curated and landscaped spaces with outdoor seating and public art for private gatherings of all sizes.