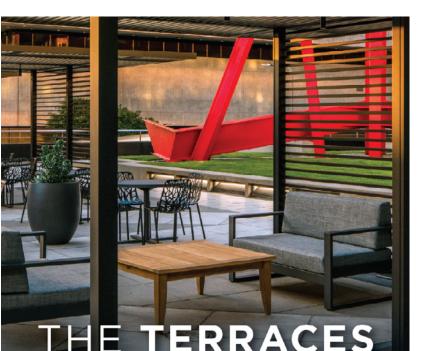

In addition, the building offers the Terraces, three outdoor, beautifully curated and landscaped spaces with outdoor seating and public art for private gatherings of all sizes.