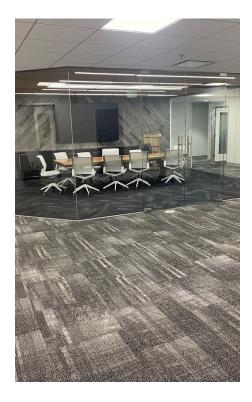

#### **Features**

- Creative/open plan office space, ideal for telemarketing/call center operations
- Extensive window line
- Newly built improvements
- New furniture, fixtures and equipment available throughout
- Training rooms and yoga wellness rooms
- Approximately 23 private offices for both suites
- 239 workstations for both suites
- 2 computer monitors at every workstation
- Huddle room with whiteboard
- TV monitors throughout the space
- Mail rooms
- Beautiful executive conference rooms
- Extra-large custom employee dining lounges
- Nursing rooms
- Highly improved men's and women's restrooms
- Convenient 101 Freeway access
- Access to many retail amenities