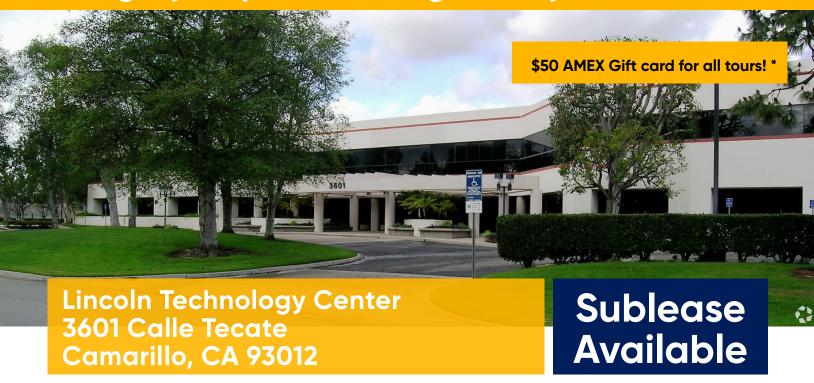

# Highly Improved Plug & Play Sublease

# **Space Profile**

**Premises** 41,952 square feet total, easily divisible

to deliver either 17,243 sf (Suite 201), or

24,709 sf (Suite 200)

Rental Rate \$1.35 PSF, FSG

**Availability** Suite 200 (60 Days Notice)

Suite 201 (Immediately)

**Term** Through November 30, 2025 Longer term

may be available

**Parking** 4/1,000 SF at no charge

\* Must be accompanied by tenant prospect, before 6/30/23