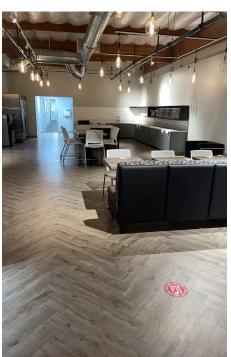

#### **Features**

- Creative/open plan office space, ideal for telemarketing/call center operations
- Extensive window line
- Newly built improvements
- New furniture, fixtures and equipment available throughout
- Training rooms and yoga wellness rooms
- Approximately 23 private offices for both suites
- 239 workstations for both suites
- 2 computer monitors at every workstation
- Huddle room with whiteboard
- TV monitors throughout the space
- Mail rooms
- Beautiful executive conference rooms
- Extra-large custom employee dining lounges
- Nursing rooms
- Highly improved men's and women's restrooms
- Convenient 101 Freeway access
- Access to many retail amenities

### **For More Information**

Mark Rauch 818.943.2959 mobile mrauch@cresa.com BRE# 01019455

Suite 201 - Workstation Layout