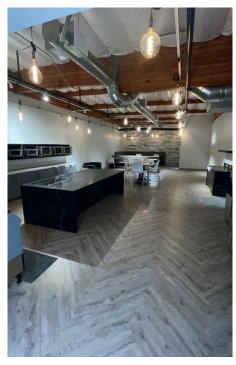

#### **Features**

- Creative/open plan office space, ideal for telemarketing/call center operations
- Extensive window line
- Newly built improvements
- New furniture, fixtures and equipment available throughout
- Training rooms and yoga wellness rooms
- Approximately 23 private offices for both suites
- 239 workstations for both suites
- 2 computer monitors at every workstation
- Huddle room with whiteboard
- TV monitors throughout the space
- Mail rooms
- Beautiful executive conference rooms
- Extra-large custom employee dining lounges
- Nursing rooms
- Highly improved men's and women's restrooms
- Convenient 101 Freeway access
- Access to many retail amenities

## **For More Information**

Mark Rauch 818.943.2959 mobile mrauch@cresa.com BRE# 01019455