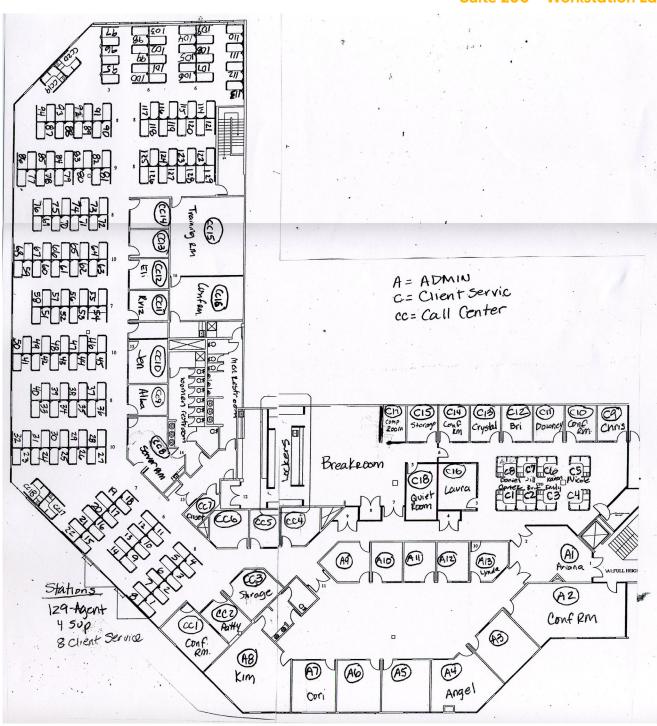

built improvements
- New furniture, fixtures and equipment available throughout
- Training rooms and yoga wellness rooms
- Approximately 23 private offices for both suites
- 239 workstations for both suites
- 2 computer monitors at every workstation
- Huddle room with whiteboard
- TV monitors throughout the space
- Mail rooms
- Beautiful executive conference rooms
- Extra-large custom employee dining lounges
- Nursing rooms
- Highly improved men's and women's restrooms
- Convenient 101 Freeway access
- Access to many retail amenities

### **For More Information**

Mark Rauch 818.943.2959 mobile mrauch@cresa.com BRE# 01019455 David G. Kutzer 213.430.2444 direct dkutzer@cresa.com BRE# 01101412

555 South Flower Street, Suite 4650, Los Angeles, CA 90071





# Suite 200 - Workstation Layout



### **For More Information**

Mark Rauch 818.943.2959 mobile mrauch@cresa.com BRE# 01019455



Suite 201 - Workstation Layout



### **For More Information**

Mark Rauch 818.943.2959 mobile mrauch@cresa.com BRE# 01019455

















## **For More Information**

Mark Rauch 818.943.2959 mobile mrauch@cresa.com BRE# 01019455

















## **For More Information**

Mark Rauch 818.943.2959 mobile mrauch@cresa.com BRE# 01019455