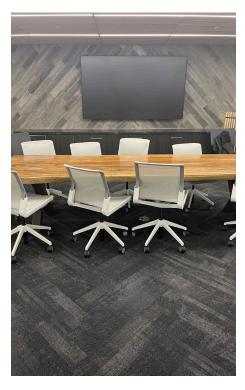

#### **Features**

- Creative/open plan office space, ideal for telemarketing/call center operations
- Extensive window line
- Newly built improvements
- New furniture, fixtures and equipment available throughout
- Training rooms and yoga wellness rooms
- Approximately 23 private offices for both suites
- 239 workstations for both suites
- 2 computer monitors at every workstation
- Huddle room with whiteboard
- TV monitors throughout the space
- Mail rooms
- Beautiful executive conference rooms
- Extra-large custom employee dining lounges
- Nursing rooms
- Highly improved men's and women's restrooms
- Convenient 101 Freeway access
- Access to many retail amenities