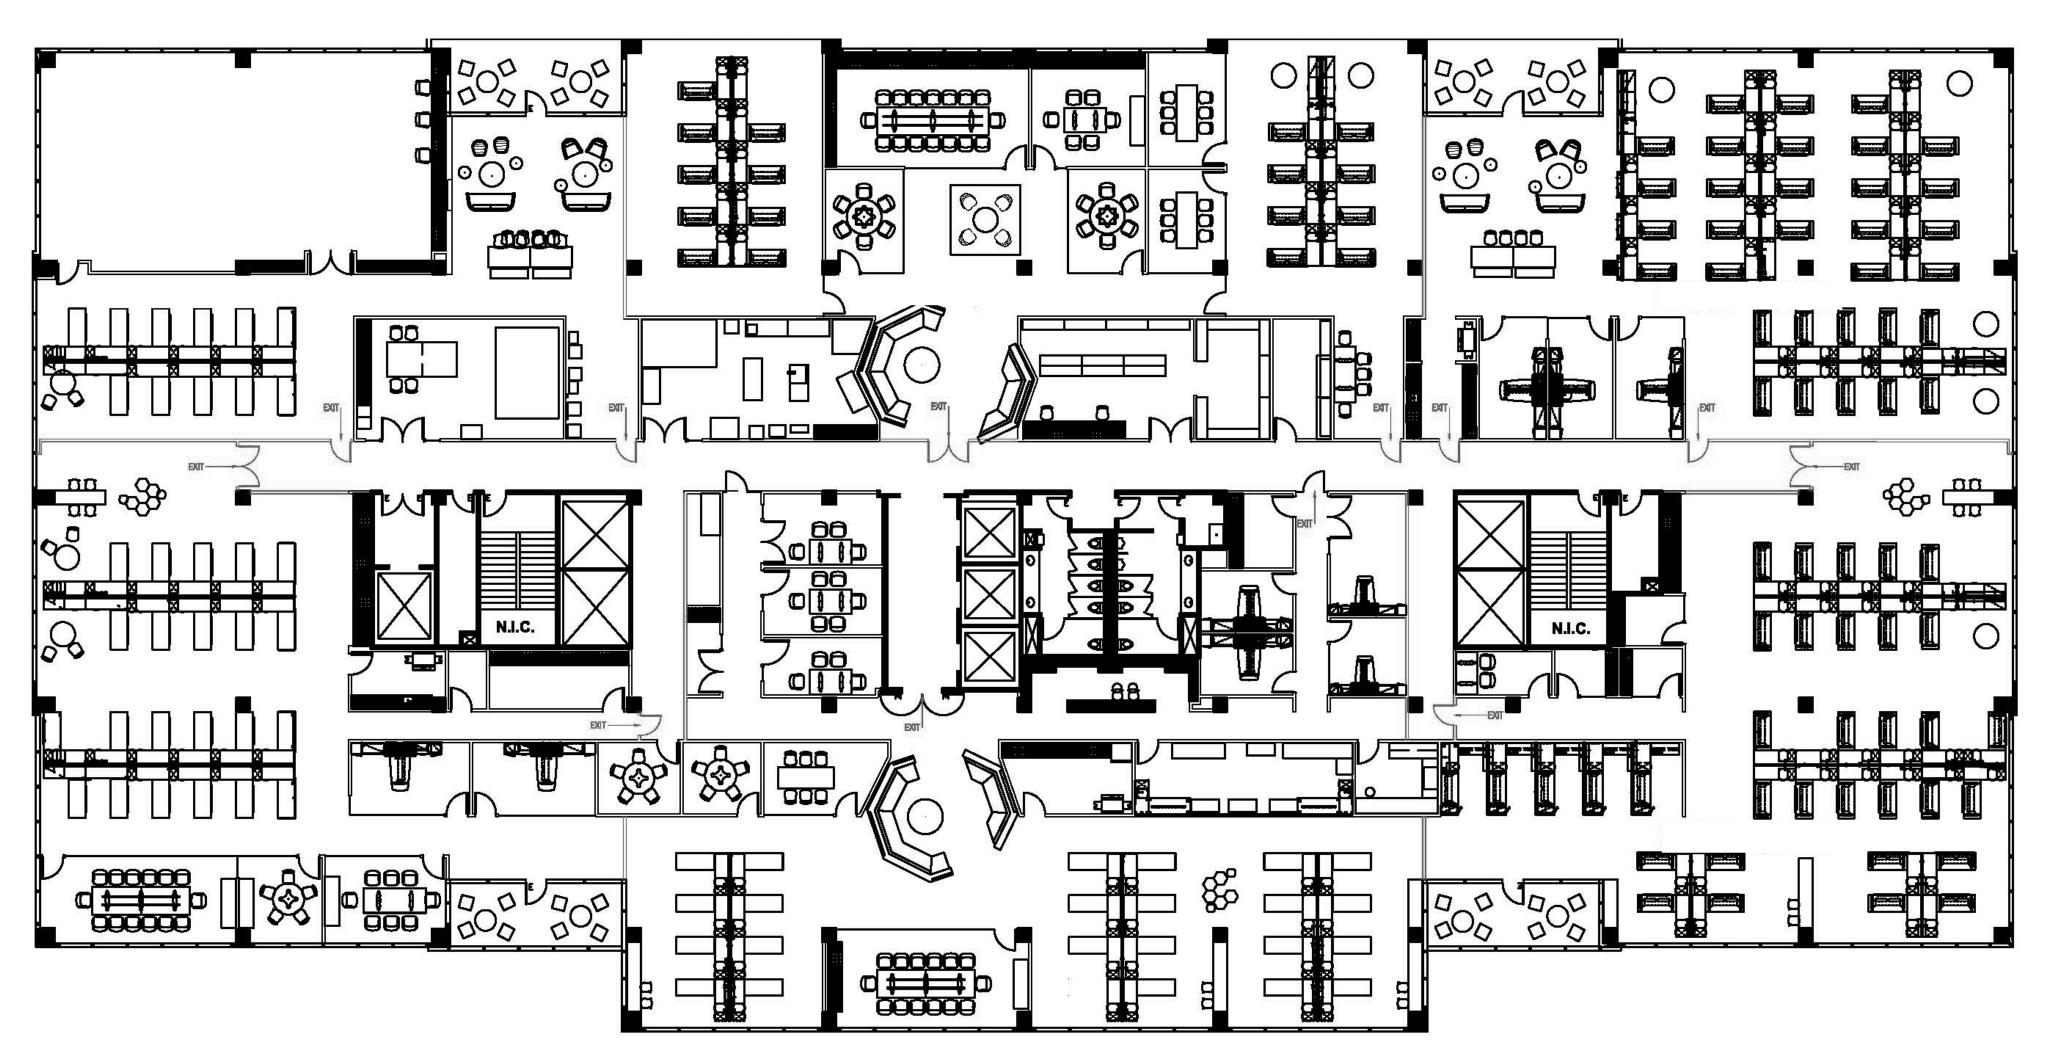

#### **Entire 5th Floor Plan**

**5<sup>th</sup> Floor:** 39,032 SF

## 3333 W. Empire Avenue

#### Burbank, California

cresa