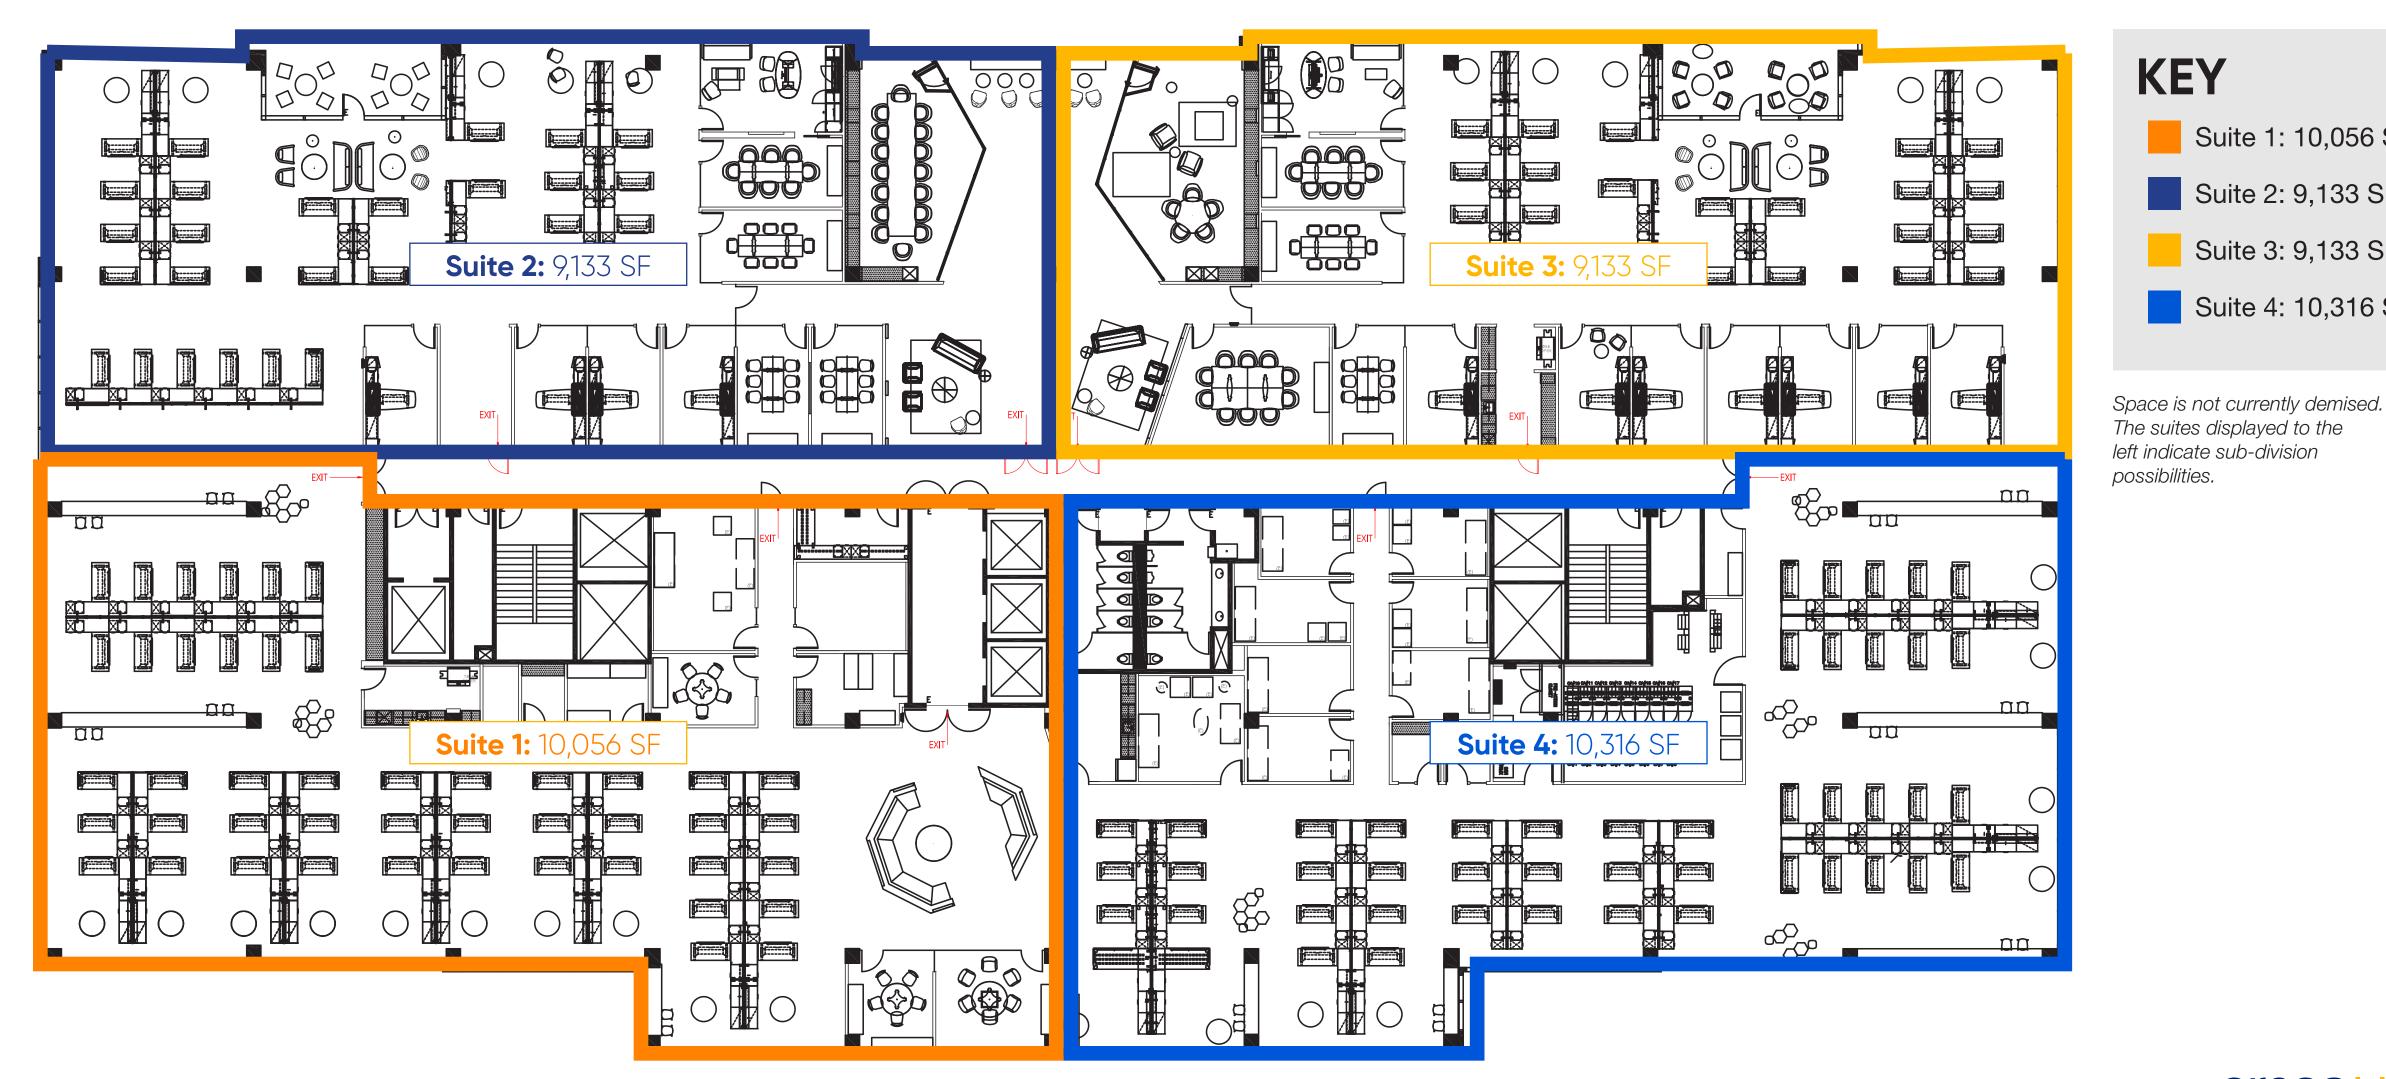

### Entire 4th Floor Plan

## 4<sup>th</sup> Floor: 39,032 SF

## 3333 W. Empire Avenue

#### Burbank, California