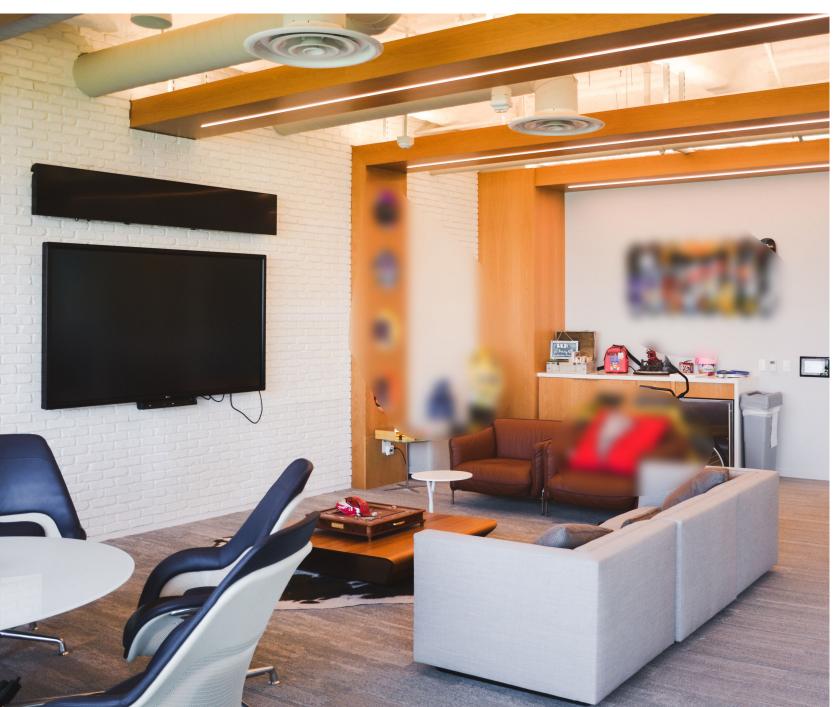

### **Prime Opportunity for Media Companies**

#### Features

- Purpose-built edit bays
- Access to outdoor balcony
- Grand reception/town hall space
- Variety of meeting rooms, including a board room
- Mix of open collaboration areas, private offices, and modern workstations
- Premier low-rise office campus within a 19-acre park

- Amenity offerings from Media Studios North includes: a health club facility, volleyball court, putting green, basketball court, day care center, and much more!
- Close proximity to dining, shopping, hotels, the Burbank Airport, Metro Link, and the 5/134 Freeways
- Available sublease space includes 1,927 SF of storage space