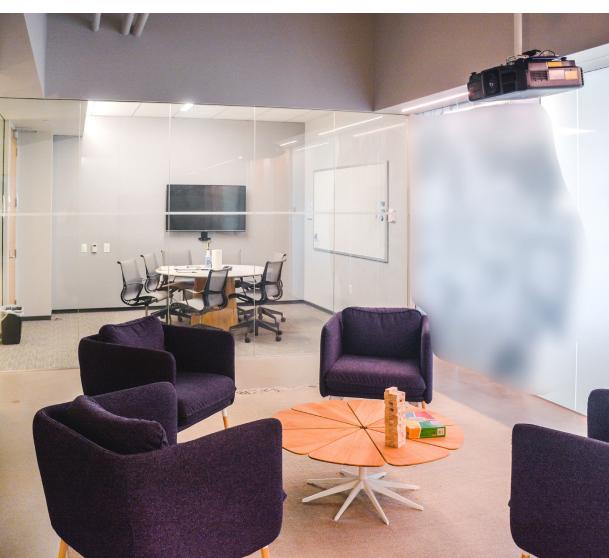

#### Features

- Purpose-built edit bays
- Access to outdoor balcony
- Grand reception/town hall space
- Variety of meeting rooms, including a board room
- Mix of open collaboration areas, private offices, and modern workstations
- Premier low-rise office campus within a 19-acre park

- Amenity offerings from Media Studios North includes: a health club facility, volleyball court, putting green, basketball court, day care center, and much more!
- Close proximity to dining, shopping, hotels, the Burbank Airport, Metro Link, and the 5/134 Freeways
- Available sublease space includes 1,927 SF of storage space