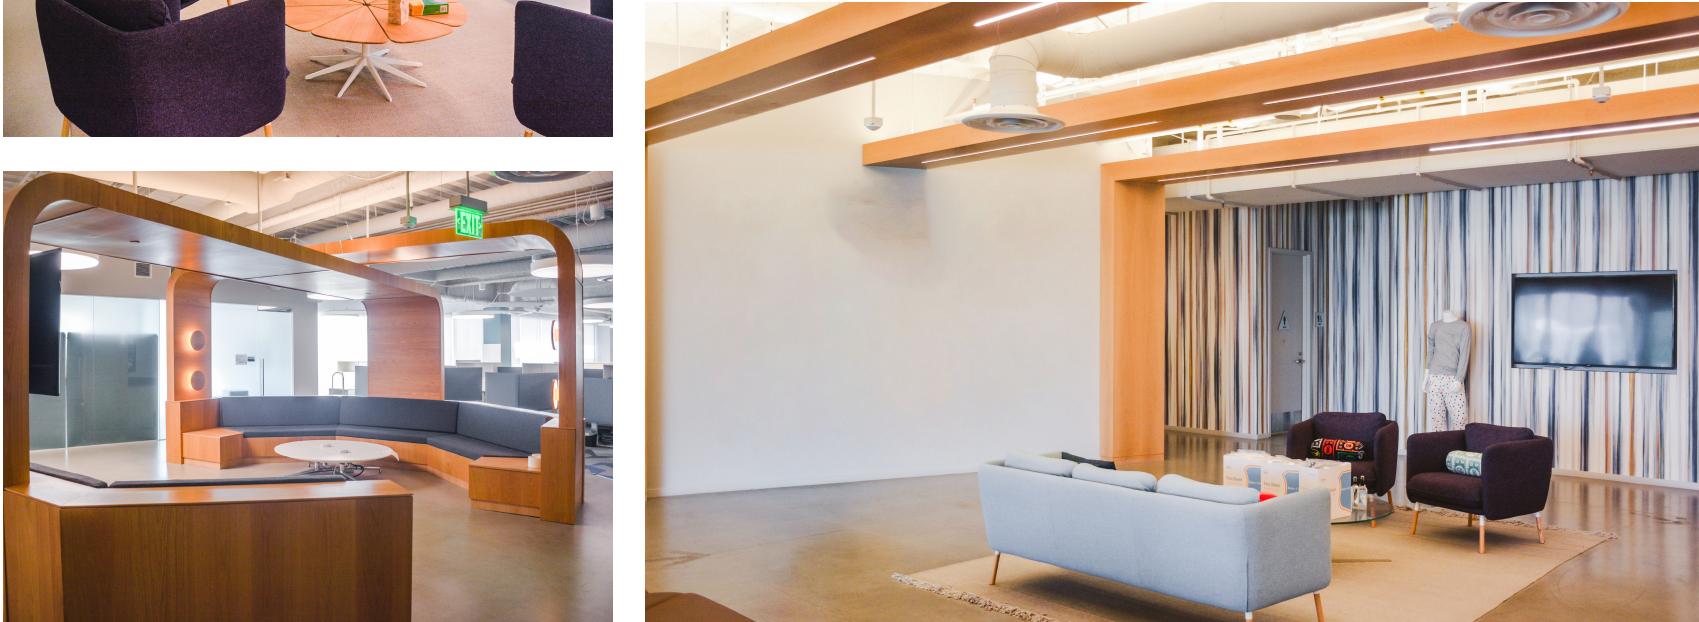

#### Features

- Purpose-built edit bays
- Access to outdoor balcony
- Grand reception/town hall space
- Variety of meeting rooms, including a board room
- Mix of open collaboration areas, private offices, and modern workstations
- Premier low-rise office campus within a 19-acre park

- Amenity offerings from Media Studios North includes: a health club facility, volleyball court, putting green, basketball court, day care center, and much more!
- Close proximity to dining, shopping, hotels, the Burbank Airport, Metro Link, and the 5/134 Freeways
- Available sublease space includes 1,927 SF of storage space