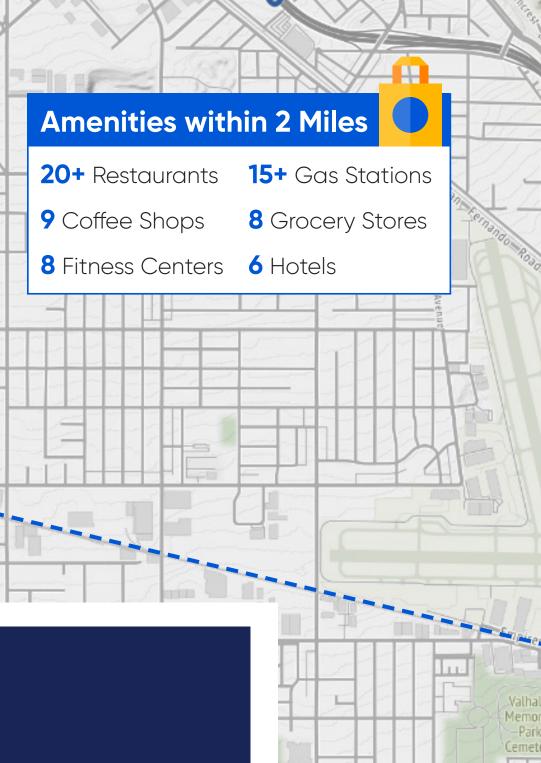

- Amenity offerings from Media Studios North includes: a health club facility, volleyball court, putting green, basketball court, day care center, and much more!
- Close proximity to dining, shopping, hotels, the Burbank Airport, Metro Link, and the 5/134 Freeways
- Available sublease space includes 1,927 SF of storage space