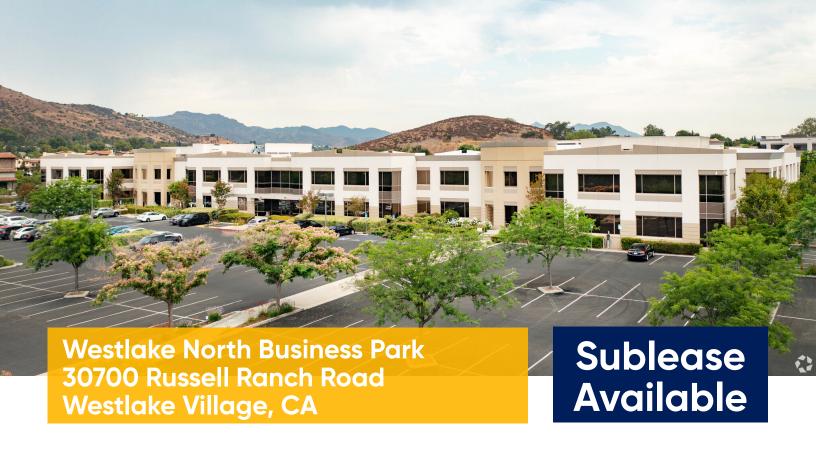

# Tranquil Office Project in the Heart of Westlake Village

- Creative first-generation office space, ideal for a myriad of uses
- 4 window lined offices
- 3 interior offices
- Newer improvements
- Furniture, fixtures, and equipment available
- IT/Storage room
- Copy/Admin area
- Open area for workstations
- Convenient 101 Freeway access
- Access to many retail amenities