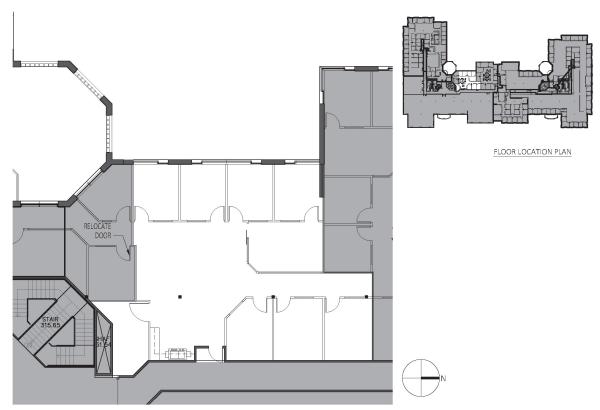

## **Space Profile**

Premises 2,225 RSF

Rental Rate \$2.15 FSG

**Availability** Immediately

**Term** Through January 2025. Longer term

potentially available

**Parking** 4/1000 SF at no charge



#### **Features**

# Tranquil Office Project in the Heart of Westlake Village

- Creative first-generation office space, ideal for a myriad of uses
- 4 window lined offices
- 3 interior offices
- Newer improvements
- Furniture, fixtures, and equipment available
- IT/Storage room
- Copy/Admin area
- Open area for workstations
- Convenient 101 Freeway access
- Access to many retail amenities

#### **For More Information**

#### **Mark Rauch**

818.943.2959 mrauch@cresa.com BRE# 01019455

555 South Flower Street, Suite 4650, Los Angeles, CA 90071





# **Floorplan**



# **Interior Photos**



## **For More Information**

Mark Rauch 818.943.2959 mrauch@cresa.com BRE# 01019455



## **Interior Photos**











**For More Information** 

**Mark Rauch** 818.943.2959 mrauch@cresa.com BRE# 01019455