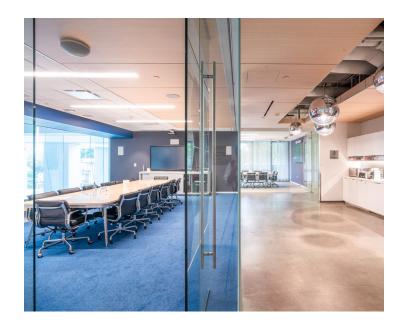

## **Space Profile**

**Premises** 39,374 SF (2nd Floor)

Rental Rate \$5.00 PSF, FSG

**Availability** Immediately

**Term** Through August 31, 2025

Parking 3.5 per 1,000 SF

More available as needed



### **Features**

# **Dynamic, Creative Office Space**

- Gensler Designed Office-With overstandard finishes and furnishings
- Ample Floor Space-Good Traffic flow/Social Distancing
- Prime Location-26th Street Entertainment Corridor
- 88 Walk Score: Endless amenities and Bergamot Metro Station within walking distance
- Tiato Restaurant-Serving the building with indoor and outdoor dining/meeting areas and catering services

#### For More Information

### **Lawson Martin**

213.430.2456 direct Imartin@cresa.com BRE# 00773991

### **James Travers**

213.430.2441 direct jtravers@cresa.com BRE# 00478795

515 South Flower Street, Suite 3000, Los Angeles, CA 90071





## 2nd Floor - 39,374 SF



# 46 Offices/170 Workstations (216 Total Seats)

## **Interior Photos**





## **For More Informat