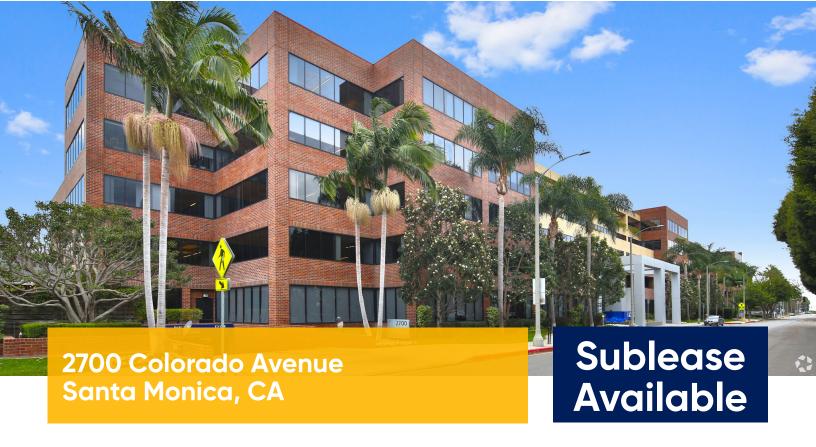

# **Dynamic, Creative Office Space**

- Gensler Designed Office-With overstandard finishes and furnishings
- Ample Floor Space-Good Traffic flow/Social Distancing
- Prime Location-26th Street Entertainment Corridor
- 88 Walk Score: Endless amenities and Bergamot Metro Station within walking distance
- Tiato Restaurant-Serving the building with indoor and outdoor dining/meeting areas and catering services