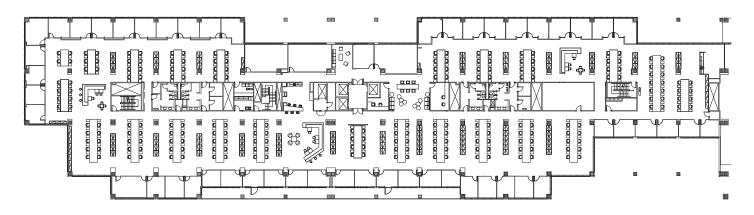

* Immediately

**Term** Through August 31, 2025

Parking 3.5 per 1,000 SF

More available as needed



### **Features**

# **Dynamic, Creative Office Space**

- Gensler Designed Office-With overstandard finishes and furnishings
- Ample Floor Space-Good Traffic flow/Social Distancing
- Prime Location-26th Street Entertainment Corridor
- 88 Walk Score: Endless amenities and Bergamot Metro Station within walking distance
- Tiato Restaurant-Serving the building with indoor and outdoor dining/meeting areas and catering services

#### For More Information

### **Lawson Martin**

213.430.2456 direct Imartin@cresa.com BRE# 00773991

### **James Travers**

213.430.2441 direct jtravers@cresa.com BRE# 00478795

515 South Flower Street, Suite 3000, Los Angeles, CA 90071





## 2nd Floor - 39,374 SF



# 46 Offices/170 Workstations (216 Total Seats)

## **Interior Photos**





## **For More Information**

Lawson Martin 213.430.2456 direct Imartin@cresa.com BRE# 00773991 James Travers

213.430.2441 direct jtravers@cresa.com BRE# 00478795





## **Interior Photos**











## **For More Information**

## Lawson Martin 213.430.2456 direct Imartin@cresa.com BRE# 00773991

213.430.2441 direct jtravers@cresa.com BRE# 00478795