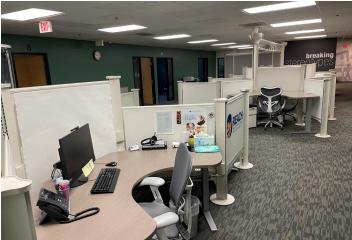

#### **Features**

- Reception area
- 8 offices (3 interior)
- Conference room
- 2 glass phone booths
- Open area with 10 workstations
- Kitchen
- The existing furniture could be made available