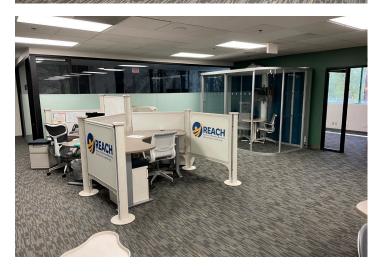

#### **Features**

- Reception area
- 8 offices (3 interior)
- Conference room
- 2 glass phone booths
- Open area with 10 workstations
- Kitchen
- The existing furniture could be made available