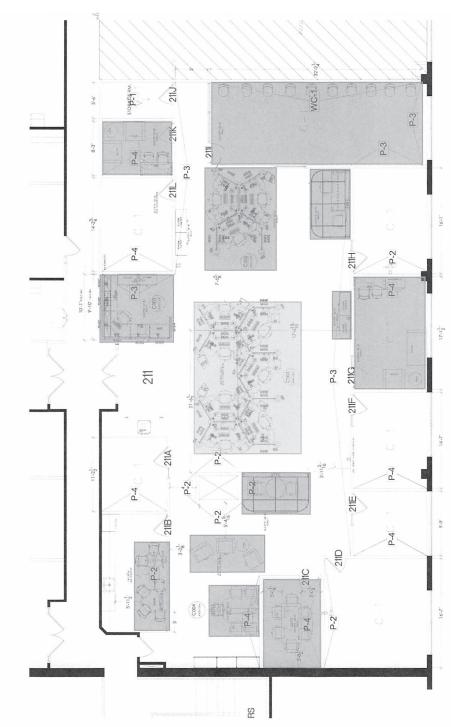

## Map

# Suite 211 - 4,970 SF

#### **Features**

- Reception area
- 8 offices (3 interior)
- Conference room
- 2 glass phone booths
- Open area with 10 workstations
- Kitchen
- The existing furniture could be made available