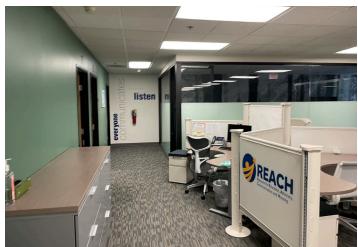

#### **Features**

- Reception area
- 8 offices (3 interior)
- Conference room
- 2 glass phone booths
- Open area with 10 workstations
- Kitchen
- The existing furniture could be made available