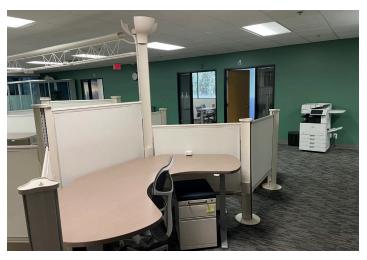

#### **Features**

- Reception area
- 8 offices (3 interior)
- Conference room
- 2 glass phone booths
- Open area with 10 workstations
- Kitchen
- The existing furniture could be made available