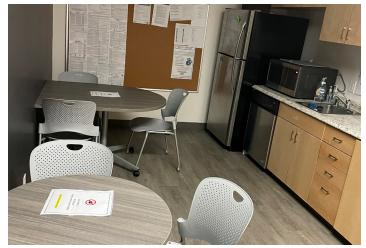

#### **Features**

- Reception area
- 8 offices (3 interior)
- Conference room
- 2 glass phone booths
- Open area with 10 workstations
- Kitchen
- The existing furniture could be made available