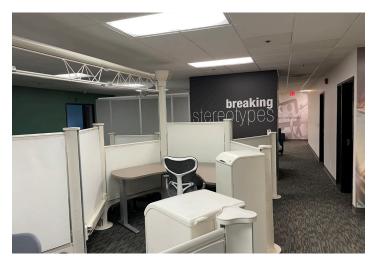

#### **Features**

- Reception area
- 8 offices (3 interior)
- Conference room
- 2 glass phone booths
- Open area with 10 workstations
- Kitchen
- The existing furniture could be made available