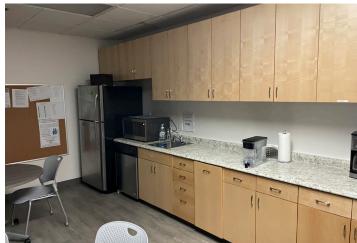

#### **Features**

- Reception area
- 8 offices (3 interior)
- Conference room
- 2 glass phone booths
- Open area with 10 workstations
- Kitchen
- The existing furniture could be made available