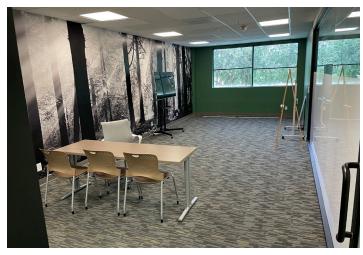

#### **Features**

- Reception area
- 8 offices (3 interior)
- Conference room
- 2 glass phone booths
- Open area with 10 workstations
- Kitchen
- The existing furniture could be made available