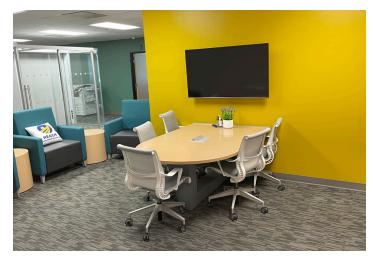

#### **Features**

- Reception area
- 8 offices (3 interior)
- Conference room
- 2 glass phone booths
- Open area with 10 workstations
- Kitchen
- The existing furniture could be made available