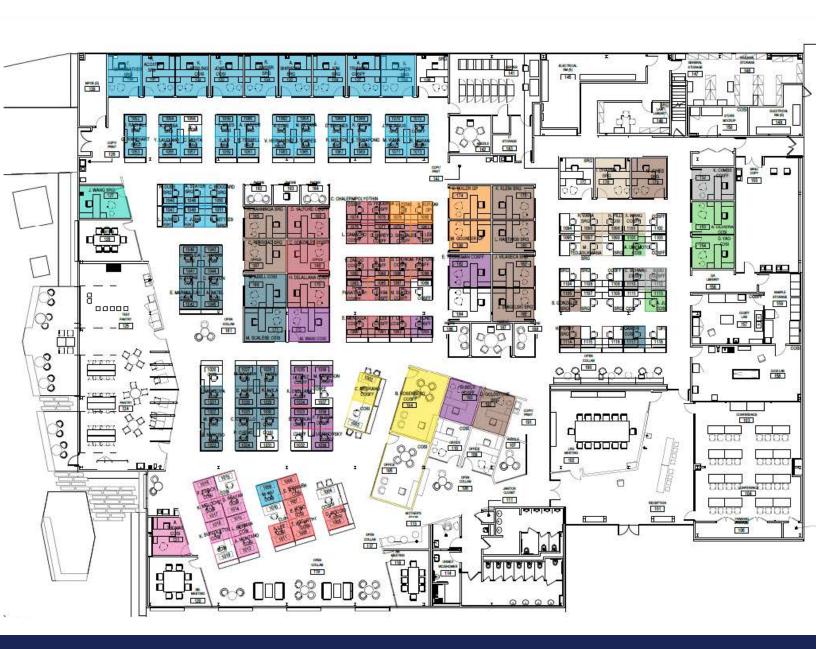

## **Space Profile:**

**Premises** 1st Floor 33,085 RSF **RSF Rental Rate** \$2.60/NNN 1/1/2023 **Availability** 

Until 4/30/2025 Term

**Submarket** El Segundo

**Built** 1981 3/1000 **Parking** 

#### **Features:**

- Move-in ready, FF&E potentially included
- Surface and structured parking
- On-site cafeteria, retail and food within walking distance
- Easy access to public transportation & freeways
- New landscape & hardscape