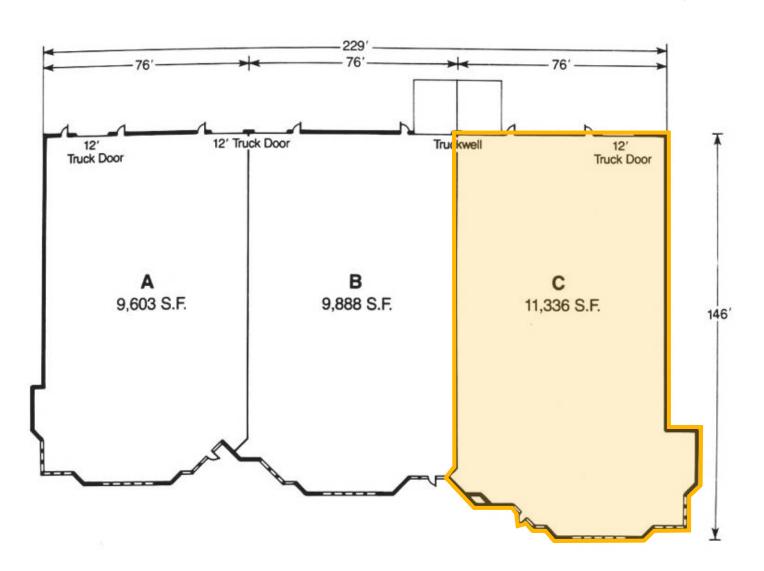

## **Space Profile**

Premises Suite C - 6,000 SF

**Asking Rate** Withheld

Office Area TBD

Clear Height 18'

**Loading Docks** 1 - 12' truck well

**Drive-Ins** 1 - 12' grade level

**Sprinklers** Wet

# Suite C - 6,000 SF