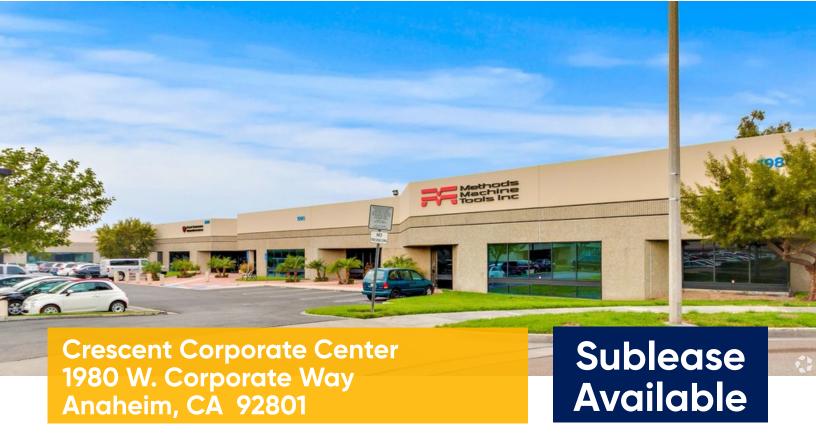

## **Space Profile**

**Premises** Suite C - 11,136 SF

Asking Rate \$1.05 PSF, NNN

Office Area TBD

Clear Height 18'

**Loading Docks** 1 - 12' truck well

**Drive-Ins** 1 - 12' grade level

**Sprinklers** Wet

Car Parking 45 spaces

Occupancy Date 30 Days

**Expiration Date** 11/30/2023

#### **Features**

- Access to two loading docks
- High Image Industrial Suite
- Good access to 5 Freeway
- Short term lease opportunity

## Map



#### **For More Information**

#### **James Friedrich**

310.694.2376 mobile jfriedrich@cresa.com BRE# 01919846

#### **Matt Miller**

817.988.8215 mobile mrmiller@cresa.com BRE# 02069971

515 South Flower Street, Suite 3000, Los Angeles, CA 90071





# Suite C - 11,136 SF



### **For More Information**

James Friedrich 310.694.2376 mobile jfriedrich@cre