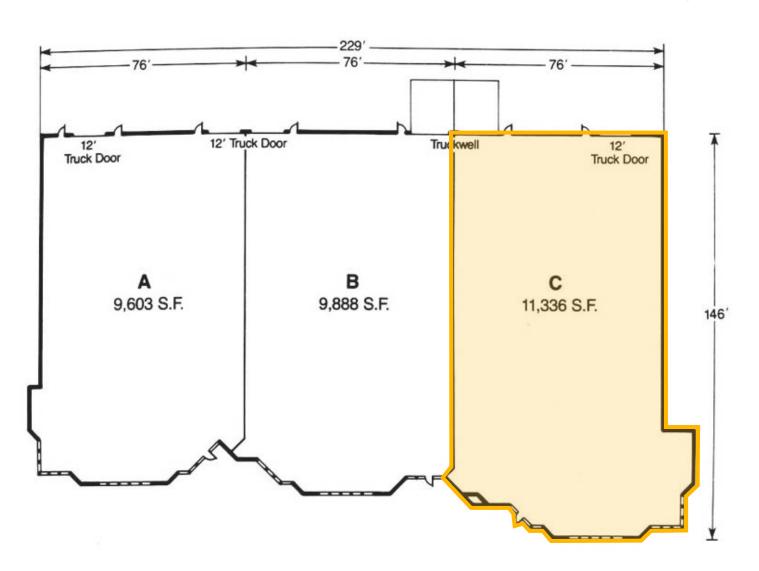

## **Space Profile**

**Premises** Suite C - 11,136 SF

Asking Rate \$1.05 PSF, NNN

Office Area TBD

Clear Height 18'

**Loading Docks** 1 - 12' truck well

**Drive-Ins** 1 - 12' grade level

**Sprinklers** Wet

# Suite C - 11,136 SF