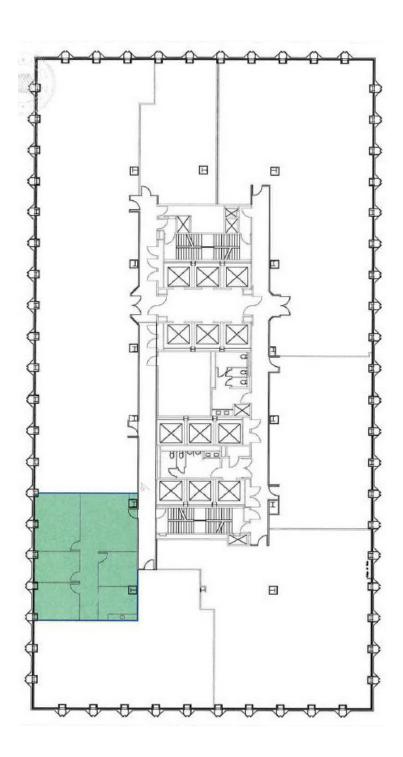

# Suite 330 - 1,811 SF

# **Space Profile**

Premises 1,811 SF (Suite 330)

Rental Rate Negotiable

**Availability** Immediate

Term Through April 30, 2024

**Parking** 3/1000 at prevailing rates