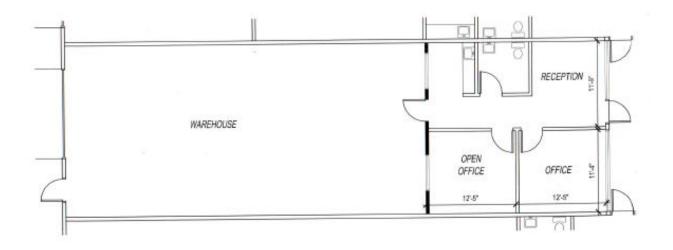

#### Floorplan

#### **Features:**

- Space includes two private offices, breakroom, reception and bathrooms.
- Business Park on Grove Avenue between the 60 and 10 freeways