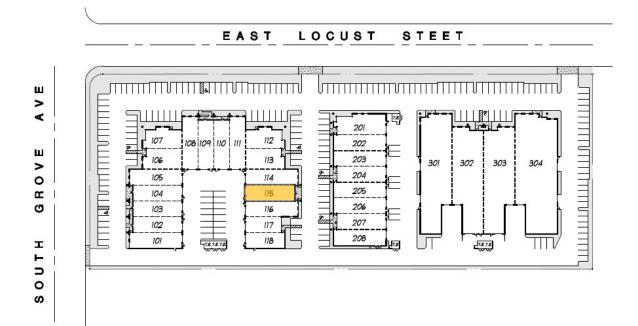

## **Industrial Sublease**

Pepper Grove Business Park 1609 S. Grove Avenue Ontario, CA 91761

#### **Space Profile:**

| Premises     | Unit 15         | Grade Doors | 1 (12x14)          |
|--------------|-----------------|-------------|--------------------|
| RSF          | 1,944 SF        | Power       | 200 amps 3-phase   |
| Rental Rate  | \$1.50/SF/mo    | Zoning      | M-2.5              |
| Availability | March 2023      | Warehouse   | 18 ft clear height |
| Term         | Thru April 2025 |             |                    |

#### **Features:**

- Space includes two private offices, breakroom, reception and bathrooms.
- Business Park on Grove Avenue between the 60 and 10 freeways

#### Contact:



Matt R. Miller 817.988.8215 mrmiller@cresa.com

#### Floorplan



#### Site Plan









### **Industrial Sublease**

1609 S. Grove Avenue Ontario, CA 91761



# cresa

Cresa © 2023. All rights reserved. The information contained in this document has been obtained from sources believed reliable. While Cresa does not doubt its accuracy, Cresa has not verified it and makes no guarantee, warranty, or representation about it. It is your responsibility to independently confirm its accuracy and completeness. Any projections, opinions, assumptions or estimates used are for example only and do not represent the current or future performance of the property. The value of this transaction to you depends on tax and other factors which should be evaluated by your tax, financial and legal advisors. You and your advisors should conduct a careful, independent investigation of the pro