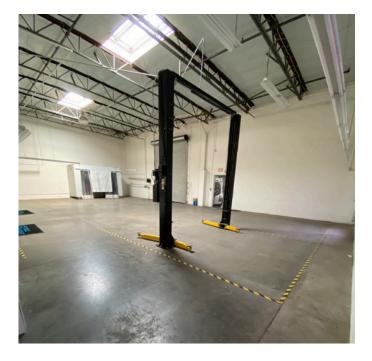

#### **Features**

- Currently an automotive insurance claim center
- 8,882 square foot, free-standing building, split into two (2) industrial condo units
- Located within an industrial park off Cactus Avenue off the I-215 Freeway
- 22' clear height throughout the warehouse area