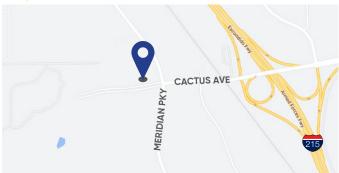

# 14467 Meridian Parkway Riverside, CA 92518

# Sublease Available

#### **Space Profile**

| Premises              | 4,374 SF (Suite B) |
|-----------------------|--------------------|
| Rental Rate           | Negotiable         |
| Lease Expiration Date | April 30, 2025     |
| Parking               | Nine (9) spaces    |



#### **Features**

- Currently an automotive insurance claim center
- 8,882 square foot, free-standing building, split into two (2) industrial condo units
- Located within an industrial park off Cactus Avenue off the I-215 Freeway
- 22' clear height throughout the warehouse area

#### Map



## For More Information

 Paul Park

 213.431.6384 direct

 818.939.6181 mobile

 ppark@cresa.com

 BRE# 01277743

Mason Jandro 213.430.2451 direct 951.833.1804 mobile mjandro@cresa.com BRE# 02085317

555 South Flower Street, Suite 4650, Los Angeles, CA 90071



Even though obtained from sources deemed reliable, no warranty or representation, express or implied, is made as to the accuracy of the information herein, and it is subject to errors, omissions, change of price, rental or other conditions, withdrawal without notice, and to any special listing conditions imposed by our principals.



# 14467 Meridian Parkway Riverside, CA 92518

#### **Property Photos**



### For More Information

#### **Paul Park**

213.431.6384 direct 818.939.6181 mobile ppark@cresa.com BRE# 01277743 Mason Jan