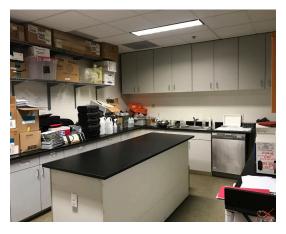

# **Interior Photos**

### **Features**

- 15 offices, 21 workstations and 1 conference room
- Furniture negotiable
- Large private patio space
- 500 sf of ground floor storage available
- 6 blocks from 3rd Street Promenade
- 2 blocks from Colorado Blvd & Lincoln Blvd Bus Stop
- Subterranean parking
- 8 blocks from Downtown Santa Monica Expo Line