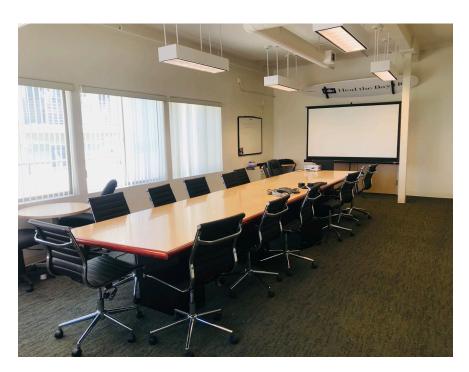

# **Interior Photos**

### **Features**

- 15 offices, 21 workstations and 1 conference room
- Furniture negotiable
- Large private patio space
- 500 sf of ground floor storage available
- 6 blocks from 3rd Street Promenade
- 2 blocks from Colorado Blvd & Lincoln Blvd Bus Stop
- Subterranean parking
- 8 blocks from Downtown Santa Monica Expo Line