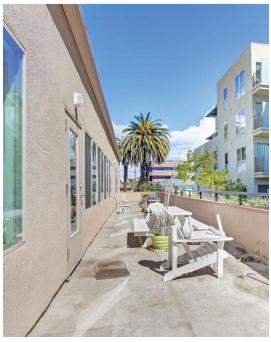

# **Interior Photos**

### **Features**

- 15 offices, 21 workstations and 1 conference room
- Furniture negotiable
- Large private patio space
- 500 sf of ground floor storage available
- 6 blocks from 3rd Street Promenade
- 2 blocks from Colorado Blvd & Lincoln Blvd Bus Stop
- Subterranean parking
- 8 blocks from Downtown Santa Monica Expo Line