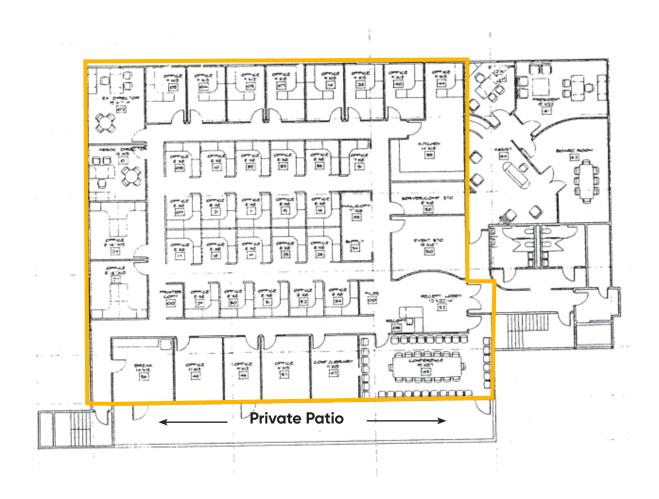

# Map

2nd Floor - 7,951 SF

### **Features**

- 15 offices, 21 workstations and 1 conference room
- Furniture negotiable
- Large private patio space
- 500 sf of ground floor storage available
- 6 blocks from 3rd Street Promenade
- 2 blocks from Colorado Blvd & Lincoln Blvd Bus Stop
- Subterranean parking
- 8 blocks from Downtown Santa Monica Expo Line