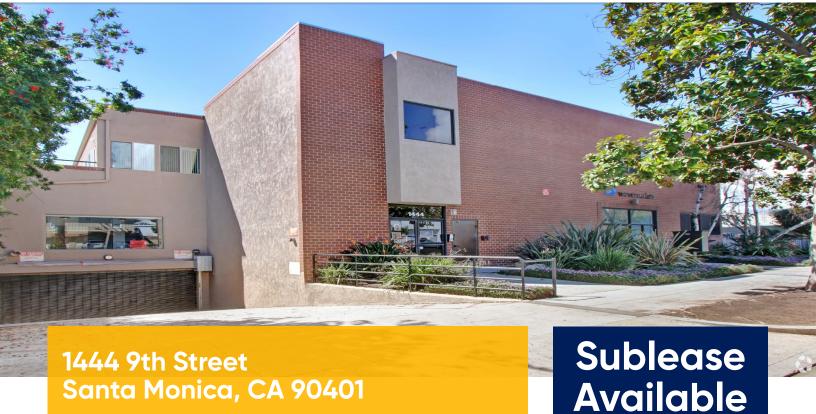

## **Space Profile**

**Premises** 7,951 SF (2nd Floor)

Rental Rate Withheld

**Availability** Immediate

**Term** Through April 30, 2026

**Parking** 22 reserved parking spaces

### **Features**

- 15 offices, 21 workstations and 1 conference room
- Furniture negotiable
- Large private patio space
- 500 sf of ground floor storage available
- 6 blocks from 3rd Street Promenade
- 2 blocks from Colorado Blvd & Lincoln Blvd Bus Stop
- Subterranean parking
- 8 blocks from Downtown Santa Monica Expo Line