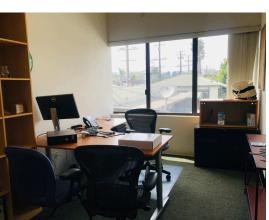

# **Interior Photos**

### **Features**

- 15 offices, 21 workstations and 1 conference room
- Furniture negotiable
- Large private patio space
- 500 sf of ground floor storage available
- 6 blocks from 3rd Street Promenade
- 2 blocks from Colorado Blvd & Lincoln Blvd Bus Stop
- Subterranean parking
- 8 blocks from Downtown Santa Monica Expo Line