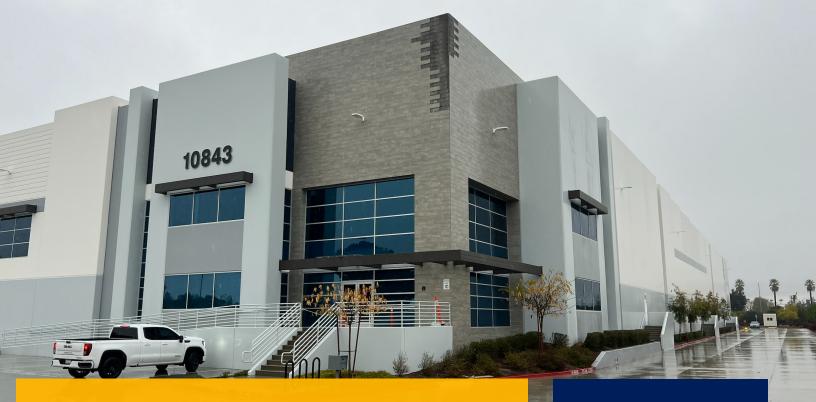

## Warehouse Available

10843 New Jersey St Redlands, CA

## **Space Profile**

| Premises       | 30,000-70,000 SF |
|----------------|------------------|
| Asking Rent    | Please Inquire   |
| Occupancy      | 30 Days          |
| Term           | 1-Year Maximum   |
| Ceiling Height | 36'              |
| Year Built     | 2022             |
| Loading Docks  | 3-4              |
| Grade Level    | 1-2              |
| Sprinklers     | ESFR             |