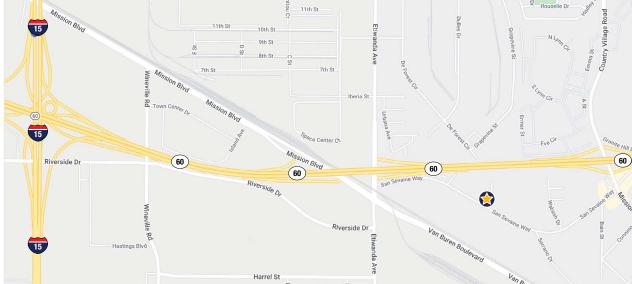

# **Features**

- Two (2) adjacent buildings totaling 21,067 SF
- 22' clear height
- Built in 2007
- Minutes to the 15 and 60 Freeways
- Both buildings are owned and occupied by Plastic Innovations, who will execute a sale/leaseback to commence upon Close of Escrow at terms to be mutually agreed upon between Buyer and Seller.