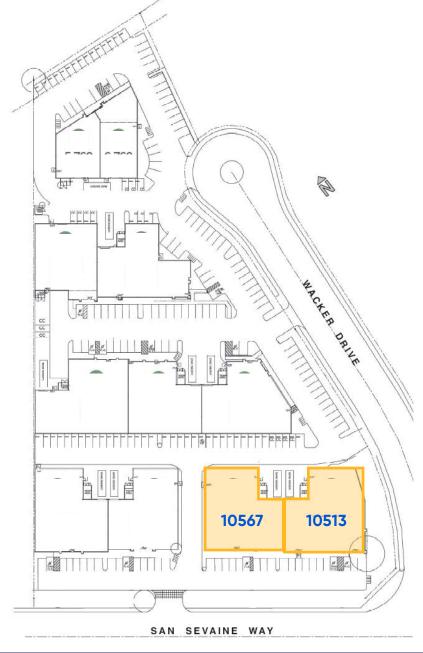

# Jurupa Valley Business Park

Jurupa Valley, CA 91752

| 10513 San Sevaine Way |                      |
|-----------------------|----------------------|
| Office SF             | 688                  |
| Mezzanine SF          | 895                  |
| Total Building Area   | 10,864 SF            |
| Loading               | One (1) 12'x12' door |
| Parking               | 22 spaces            |

# **Asking Price: Upon Request**

| 10567 San Sevaine Way |                      |
|-----------------------|----------------------|
| Office SF             | 744                  |
| Mezzanine SF          | 929                  |
| Total Building Area   | 10,212 SF            |
| Loading               | One (1) 12'x12' door |
| Parking               | 20 spaces            |

# **Features**

- Two (2) adjacent buildings totaling 21,067 SF
- 22' clear height
- Built in 2007
- Minutes to the 15 and 60 Freeways
- Both buildings are owned and occupied by Plastic Innovations, who will execute a sale/leaseback to commence upon Close of Escrow at terms to be mutually agreed upon between Buyer and Seller.