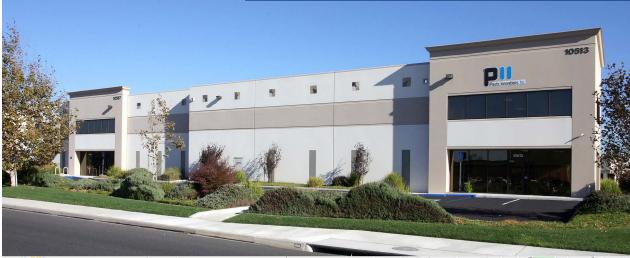

Plastic Innovations.

10513

# **Features**

- Two (2) adjacent buildings totaling 21,067 SF
- 22' clear height
- Built in 2007
- Minutes to the 15 and 60 Freeways
- Both buildings are owned and occupied by Plastic Innovations, who will execute a sale/leaseback to commence upon Close of Escrow at terms to be mutually agreed upon between Buyer and Seller.