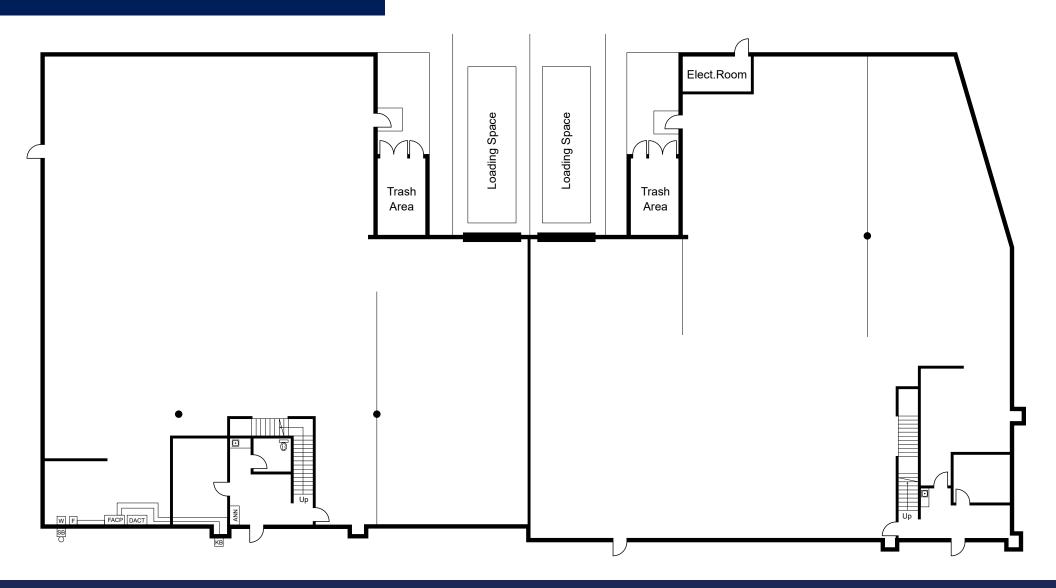

# Jurupa Valley Business Park

Jurupa Valley, CA 91752

| 10513 San Sevaine Way |                      |
|-----------------------|----------------------|
| Office SF             | 688                  |
| Mezzanine SF          | 895                  |
| Total Building Area   | 10,864 SF            |
| Loading               | One (1) 12'x12' door |
| Parking               | 22 spaces            |

# **Asking Price: Upon Request**

| 10567 San Sevaine Way |                      |
|-----------------------|----------------------|
| Office SF             | 744                  |
| Mezzanine SF          | 929                  |
| Total Building Area   | 10,212 SF            |
| Loading               | One (1) 12'x12' door |
| Parking               | 20 spaces            |

# **Features**

- Two (2) adjacent buildings totaling 21,067 SF
- 22' clear height
- Built in 2007
- Minutes to the 15 and 60 Freeways
- Both buildings are owned and occupied by Plastic Innovations, who will execute a sale/leaseback to commence upon Close of Escrow at terms to be mutually agreed upon between Buyer and Seller.