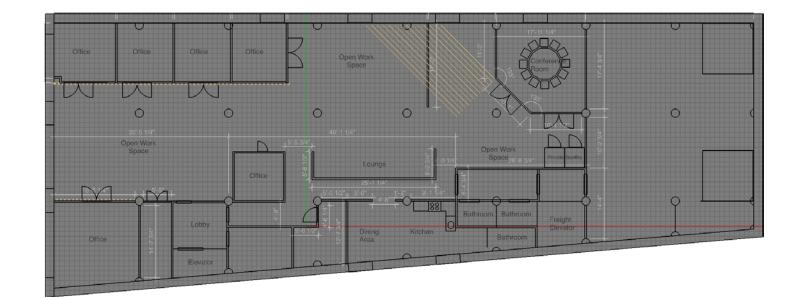

e Street Los Angeles, CA 90015

#### **Space Profile:**

| Premises     | Suite 600  |
|--------------|------------|
| Size/RSF     | 7,179 RSF  |
| Rental Rate  | \$1.50 FSG |
| Availability | Immediate  |
| Term         | Negotiable |



## cresa

#### **Features:**

- "Plug & Play" opportunity with furniture available
- Operable windows throughout the premises
- Soundproof private phone/work stations
- Full kitchen
- 3 restrooms
- Access to private freight elevator
- HVAC installed directly within the premises
- Direct access to the Santee Alley and the Los Angeles Fashion District

#### **Contact:**

Paul Park Principal 818.939.6181 ppark@cresa.com BRE# 01277743 W. Conner Boyd Advisor 818.926.6235 cboyd@cresa.com BRE# 02207241

















# 1024 Santee Street Suite 600 Floorplan





## cresa





Gaylord Wior Building 1024 Santee Street





#### **Contact:**

Poul Park 818.939.6181 ppark@cresa.com BRE# 01277743

W. Conner Boyd 818.926.6235 cboyd@cresa.com BRE# 02207241









Cresa © 2023. All rights reserved. The information contained in this document has been obtained from sources believed reliable. While Cresa does not doubt its accuracy, Cresa has not verified it and makes no guarantee, warranty, or representation about it. It is your responsibility to independently confirm its accuracy and completeness. Any projections, opinions, assumptions or estimates used are for example only and do not represent the current or future performance of the property. The value of this transaction to you depends on tax and other factors which should be evaluated by your tax