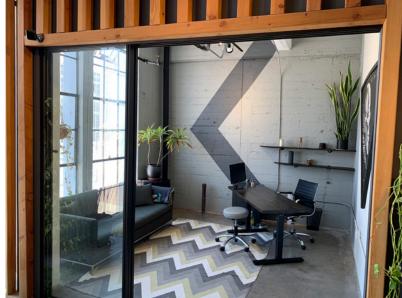

#### **Features:**

- "Plug & Play" opportunity with furniture available
- Operable windows throughout the premises
- Soundproof private phone/work stations
- Full kitchen
- 3 restrooms
- Access to private freight elevator
- HVAC installed directly within the premises
- Direct access to the Santee Alley and the Los Angeles Fashion District