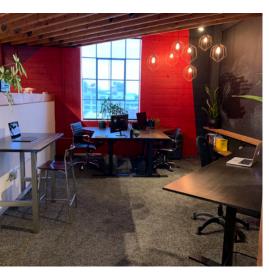

#### **Features:**

- "Plug & Play" opportunity with furniture available
- Operable windows throughout the premises
- Soundproof private phone/work stations
- Full kitchen
- 3 restrooms
- Access to private freight elevator
- HVAC installed directly within the premises
- Direct access to the Santee Alley and the Los Angeles Fashion District