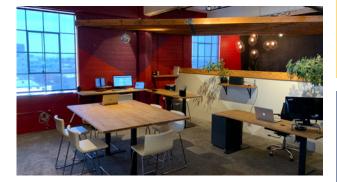

#### **Features:**

- "Plug & Play" opportunity with furniture available
- Operable windows throughout the premises
- Soundproof private phone/work stations
- Full kitchen
- 3 restrooms
- Access to private freight elevator
- HVAC installed directly within the premises
- Direct access to the Santee Alley and the Los Angeles Fashion District