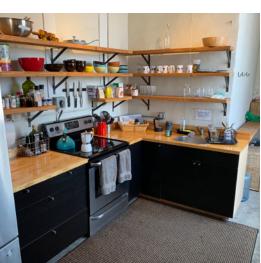

#### **Features:**

- "Plug & Play" opportunity with furniture available
- Operable windows throughout the premises
- Soundproof private phone/work stations
- Full kitchen
- 3 restrooms
- Access to private freight elevator
- HVAC installed directly within the premises
- Direct access to the Santee Alley and the Los Angeles Fashion District