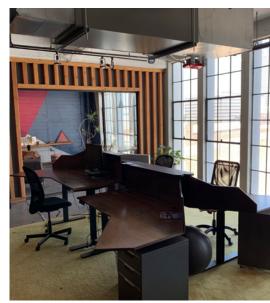

#### **Features:**

- "Plug & Play" opportunity with furniture available
- Operable windows throughout the premises
- Soundproof private phone/work stations
- Full kitchen
- 3 restrooms
- Access to private freight elevator
- HVAC installed directly within the premises
- Direct access to the Santee Alley and the Los Angeles Fashion District