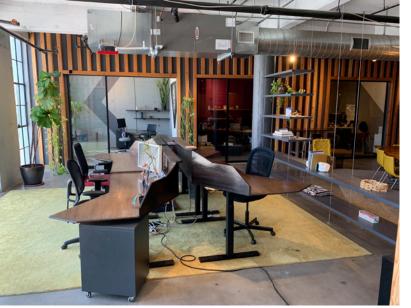

#### **Features:**

- "Plug & Play" opportunity with furniture available
- Operable windows throughout the premises
- Soundproof private phone/work stations
- Full kitchen
- 3 restrooms
- Access to private freight elevator
- HVAC installed directly within the premises
- Direct access to the Santee Alley and the Los Angeles Fashion District