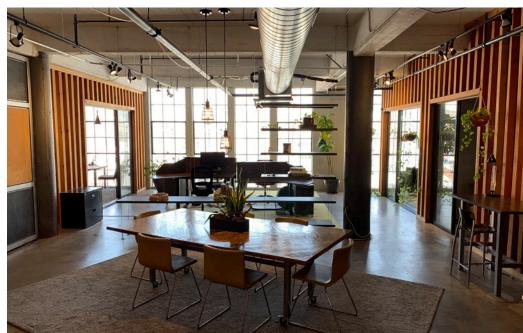

#### **Features:**

- "Plug & Play" opportunity with furniture available
- Operable windows throughout the premises
- Soundproof private phone/work stations
- Full kitchen
- 3 restrooms
- Access to private freight elevator
- HVAC installed directly within the premises
- Direct access to the Santee Alley and the Los Angeles Fashion District