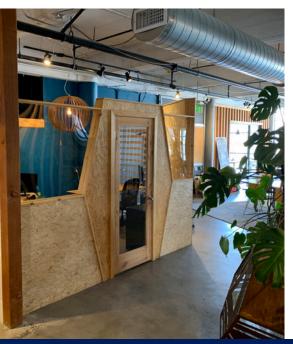

#### **Features:**

- "Plug & Play" opportunity with furniture available
- Operable windows throughout the premises
- Soundproof private phone/work stations
- Full kitchen
- 3 restrooms
- Access to private freight elevator
- HVAC installed directly within the premises
- Direct access to the Santee Alley and the Los Angeles Fashion District