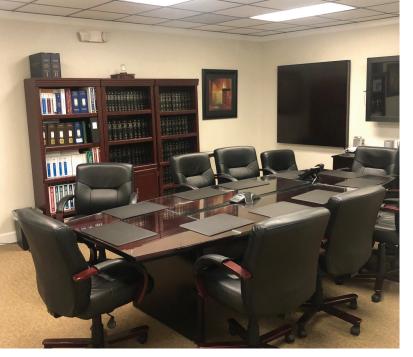

### **Space Profile:**

| Туре            | 2 Star Office / Class B            |
|-----------------|------------------------------------|
| Submarket       | Miami Airport                      |
| Building Size   | 60,338 SF                          |
| Available Space | Suite 220 / 5,255 SF               |
| Rental Rate     | \$25.00 PSF Full Service           |
| Parking         | 3.50/1,000 SF + 196 surface spaces |
| Expiration      | April 30, 2021                     |

#### **Building Features**

- 40-foot bays of column-free space allow for flexible interior planning
- Two entrances on ground floor
- Recently updated lobby
- Central HVAC