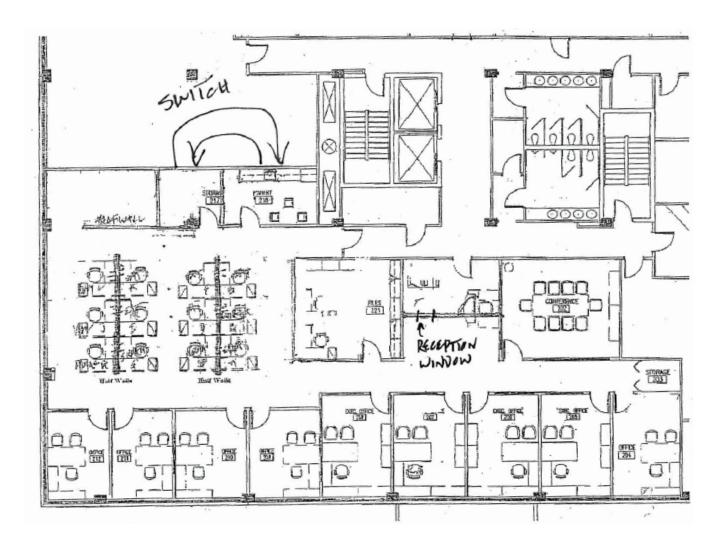

## 5805 Waterford

5805 Blue Lagoon Drive Miami, FL 33126

### **Space Profile:**

| Туре            | 2 Star Office / Class B            |
|-----------------|------------------------------------|
| Submarket       | Miami Airport                      |
| Building Size   | 60,338 SF                          |
| Available Space | Suite 220 / 5,255 SF               |
| Rental Rate     | \$25.00 PSF Full Service           |
| Parking         | 3.50/1,000 SF + 196 surface spaces |
| Expiration      | April 30, 2021                     |