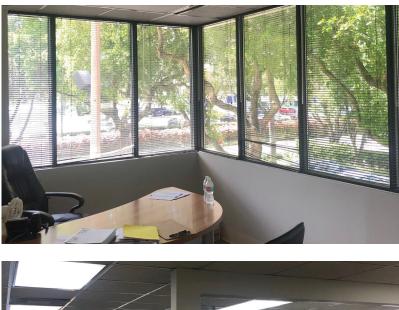

#### **Building Features**

- 40-foot bays of column-free space allow for flexible interior planning
- Two entrances on ground floor
- Recently updated lobby
- Central HVAC