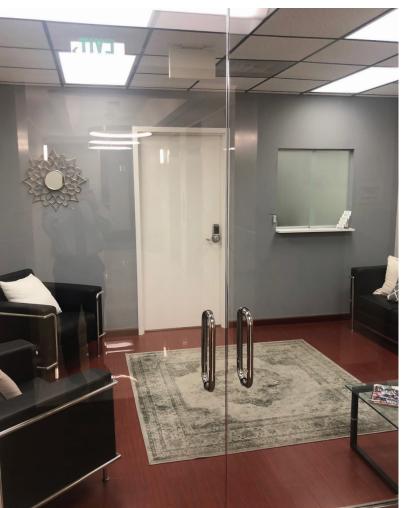

#### **Building Features**

- 40-foot bays of column-free space allow for flexible interior planning
- Two entrances on ground floor
- Recently updated lobby
- Central HVAC