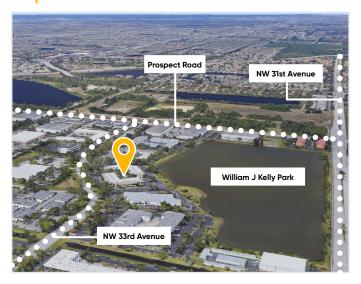

Ideally located between I-95 and the Florida Turnpike, within the Fort Lauderdale Commerce Center just off Commercial Boulevard near restaurants, shopping, and the Fort Lauderdale Executive Airport.

#### Map