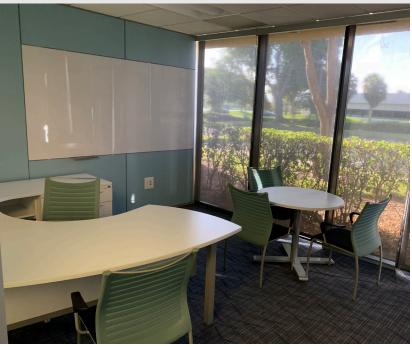

# Space Profile

| Premises     | Suite 115, 6,933 RSF                                                                                              |
|--------------|-------------------------------------------------------------------------------------------------------------------|
| Rental Rate  | \$13.50/NNN                                                                                                       |
| CAM          | \$6.75 + electric and janitorial                                                                                  |
| Availability | Immediate                                                                                                         |
| Term         | Through 12/31/2023                                                                                                |
| Features     | Six (6) Offices<br>28 Workstations<br>Two (2)Conference Rooms<br>IT Lab<br>Training Room<br>Kitchen<br>Break Room |
| Furnished    | Yes                                                                                                               |