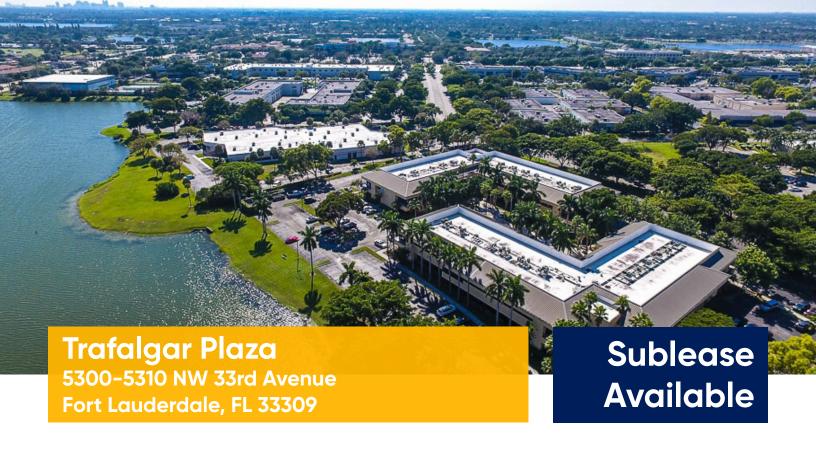

## 5300-5310 NW 33rd Avenue

Suite 1155, 6,933 SF

#### **Features**

Trafalgar Plaza consists of two (2) buildings, approximately 45,000 square feet each with 4/1,000 parking and key card security access. Lakefront property with a beautifully landscaped courtyard with tranquility pond.