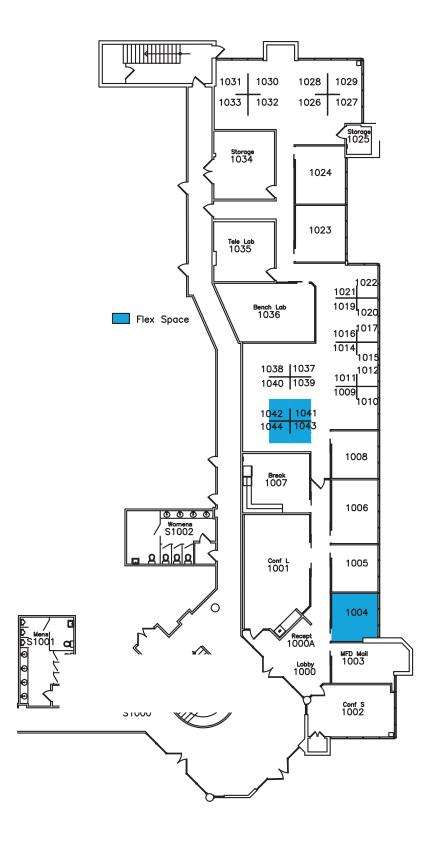

# Space Profile

| Premises     | Suite 115, 6,933 RSF                                                                                              |
|--------------|-------------------------------------------------------------------------------------------------------------------|
| Rental Rate  | \$13.50/NNN                                                                                                       |
| CAM          | \$6.75 + electric and janitorial                                                                                  |
| Availability | Immediate                                                                                                         |
| Term         | Through 12/31/2023                                                                                                |
| Features     | Six (6) Offices<br>28 Workstations<br>Two (2)Conference Rooms<br>IT Lab<br>Training Room<br>Kitchen<br>Break Room |
| Furnished    | Yes                                                                                                               |