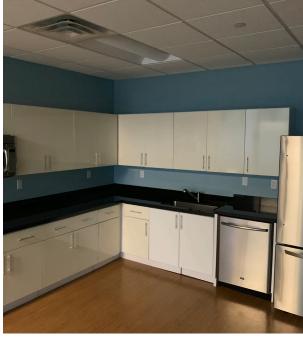

# Space Profile

| Premises     | Suite 115, 6,933 RSF                                                                                              |
|--------------|-------------------------------------------------------------------------------------------------------------------|
| Rental Rate  | \$13.50/NNN                                                                                                       |
| CAM          | \$6.75 + electric and janitorial                                                                                  |
| Availability | Immediate                                                                                                         |
| Term         | Through 12/31/2023                                                                                                |
| Features     | Six (6) Offices<br>28 Workstations<br>Two (2)Conference Rooms<br>IT Lab<br>Training Room<br>Kitchen<br>Break Room |
| Furnished    | Yes                                                                                                               |