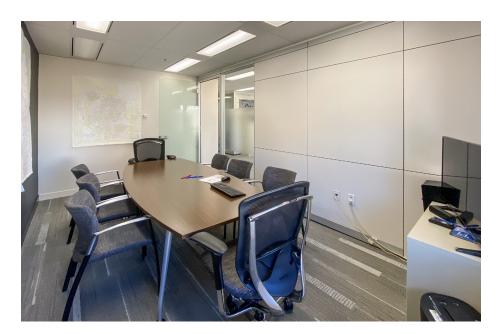

# 10th Floor **2,999** sf

6 perimeter offices

2 interior offices

Open area for workstations

Reception

Breakout room

Kitchen/copy room

Bright space with abundance of natural light

High quality, built out office space with sliding glass doors and furniture available.

Well-appointed collaboration and staff areas

Building has newly completed contemporary amenities such as various sized board rooms and fully equipped fitness facility.