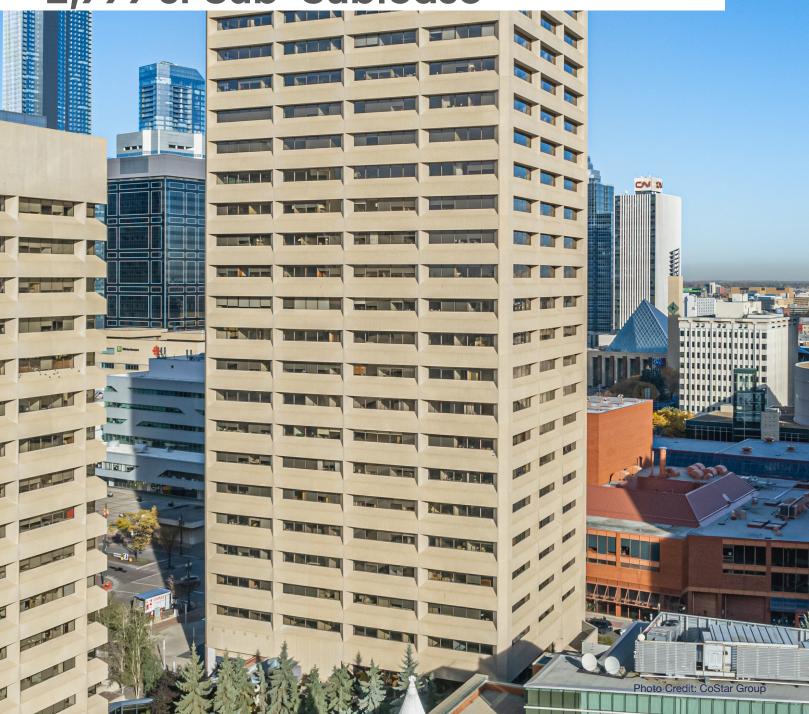

### **Building Information**

Address: 10123 - 99 Street NW

Year of Completion: 1978

Number of Floors: 25

Rentable Area: 289,419 sf Average Floor plate: 11,426 sf

Security: 7 days per week, 24 hours per day

Manned security desk, card key access

HVAC: 7:00 am - 6:00 pm

(Excluding holidays)

Landlord/

Building Manager: Slate Asset Management