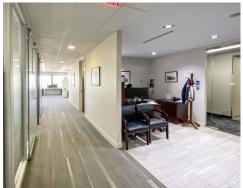

# 10th Floor **2,999** sf

6 perimeter offices

2 interior offices

Open area for workstations

Reception

Breakout room

Kitchen/copy room

Bright space with abundance of natural light

High quality, built out office space with sliding glass doors and furniture available.

Well-appointed collaboration and staff areas

Building has newly completed contemporary amenities such as various sized board rooms and fully equipped fitness facility.