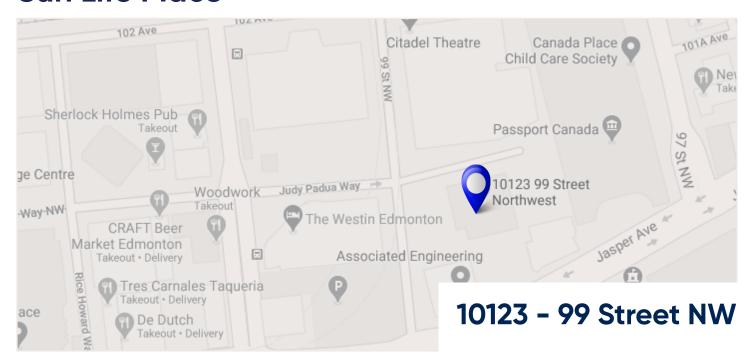

### **Building Information**

Address: 10123 - 99 Street NW

Year of Completion: 1978

Number of Floors: 25

Rentable Area: 289,419 sf Average Floor plate: 11,426 sf

Security: 7 days per week, 24 hours per day