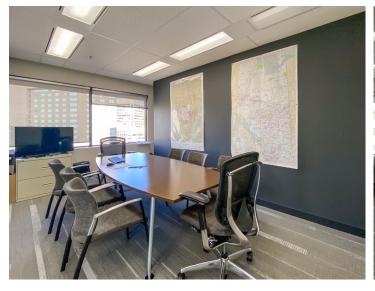

# 10th Floor **2,999** sf

6 perimeter offices

2 interior offices

Open area for workstations

Reception

Breakout room

Kitchen/copy room

Bright space with abundance of natural light

High quality, built out office space with sliding glass doors and furniture available.

Well-appointed collaboration and staff areas

Building has newly completed contemporary amenities such as various sized board rooms and fully equipped fitness facility.