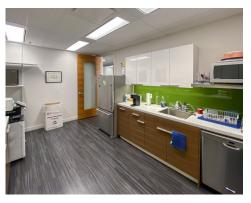

# 10th Floor **2,999** sf

6 perimeter offices

2 interior offices

Open area for workstations

Reception

Breakout room

Kitchen/copy room

Bright space with abundance of natural light

High quality, built out office space with sliding glass doors and furniture available.

Well-appointed collaboration and staff areas

Building has newly completed contemporary amenities such as various sized board rooms and fully equipped fitness facility.