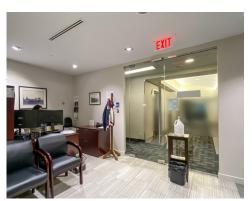

# 10th Floor **2,999** sf

6 perimeter offices

2 interior offices

Open area for workstations

Reception

Breakout room

Kitchen/copy room

Bright space with abundance of natural light

High quality, built out office space with sliding glass doors and furniture available.

Well-appointed collaboration and staff areas

Building has newly completed contemporary amenities such as various sized board rooms and fully equipped fitness facility.