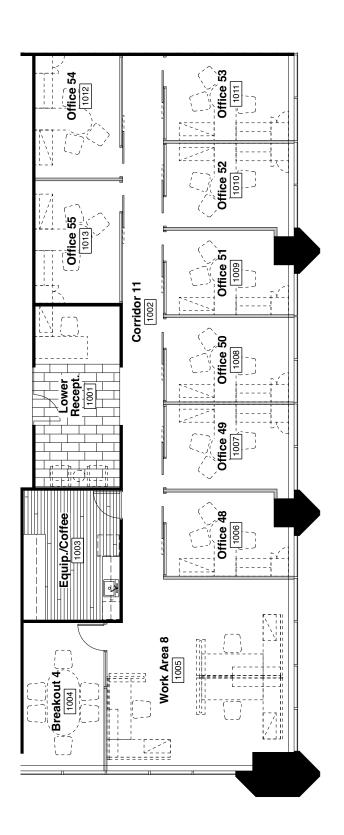

# 10th Floor **2,999** sf

6 perimeter offices

2 interior offices

Open area for workstations

Reception

Breakout room

Kitchen/copy room

Bright space with abundance of natural light