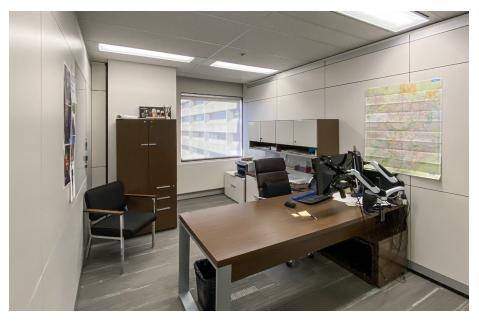

# 10th Floor **2,999** sf

6 perimeter offices

2 interior offices

Open area for workstations

Reception

Breakout room

Kitchen/copy room

Bright space with abundance of natural light

High quality, built out office space with sliding glass doors and furniture available.

Well-appointed collaboration and staff areas

Building has newly completed contemporary amenities such as various sized board rooms and fully equipped fitness facility.