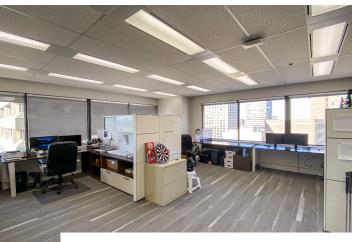

# 10th Floor **2,999** sf

6 perimeter offices

2 interior offices

Open area for workstations

Reception

Breakout room

Kitchen/copy room

Bright space with abundance of natural light

High quality, built out office space with sliding glass doors and furniture available.

Well-appointed collaboration and staff areas

Building has newly completed contemporary amenities such as various sized board rooms and fully equipped fitness facility.