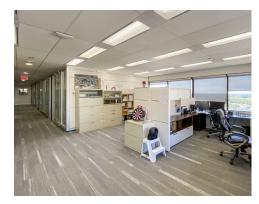

# 10th Floor **2,999** sf

6 perimeter offices

2 interior offices

Open area for workstations

Reception

Breakout room

Kitchen/copy room

Bright space with abundance of natural light

High quality, built out office space with sliding glass doors and furniture available.

Well-appointed collaboration and staff areas

Building has newly completed contemporary amenities such as various sized board rooms and fully equipped fitness facility.