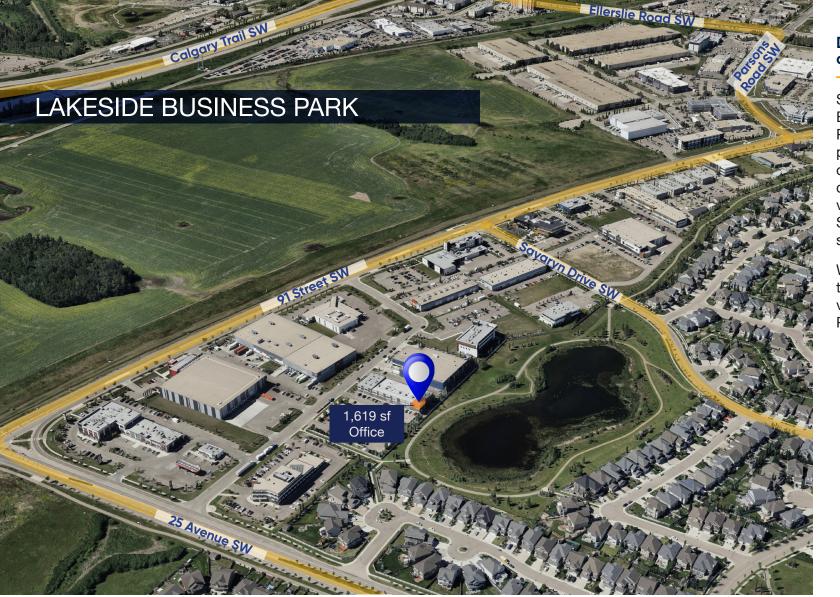

## Drive times to major arteries in the area

Situated in the Ellerslie Business Park, the suite is the perfect combination of business meets community with lake views, easy access to South Edmonton and surrounding amenities.

Within a 10 minute drive time to Calgary Trail via Ellerslie Road and Parsons Road SW.