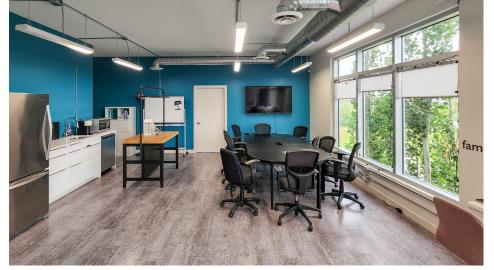

#### **Property Information**

Enjoy a combination of open concept and private functional offices ideally suited for small businesses that require a mix of office and open area.

This bright and airy office space has four private offices, a meeting room, storage room with an open concept work area and kitchen.

Unimpeded views of the Summerside Lake make this a great office environment with floor to ceiling windows allowing for natural light and serene views.

#### Suite 201: 1,619 sf

4 Modern offices

Reception/waiting area

Kitchenette

Storage room

Internal washroom

Scramble parking

Second floor walk-up

Hybrid office that is open concept with private functional offices