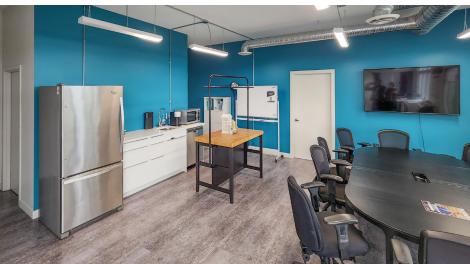

#### **Property Information**

Enjoy a combination of open concept and private functional offices ideally suited for small businesses that require a mix of office and open area.

This bright and airy office space has four private offices, a meeting room, storage room with an open concept work area and kitchen.

Unimpeded views of the Summerside Lake make this a great office environment with floor to ceiling windows allowing for natural light and serene views.

#### Suite 201: 1,619 sf

4 Modern offices

Reception/waiting area

Kitchenette

Storage room

Internal washroom

Scramble parking

Second floor walk-up

Hybrid office that is open concept with private functional offices