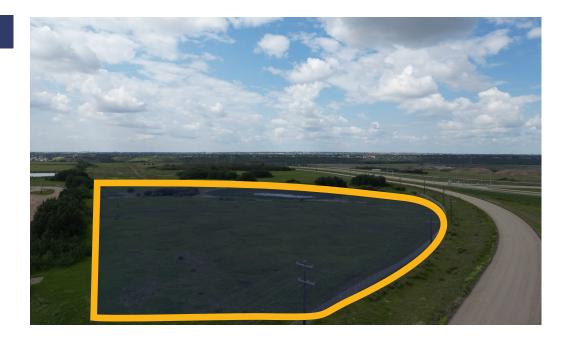

## **Property Profile**

| Site Size:          | 71.52 Acres                   |
|---------------------|-------------------------------|
| Net Buildable Area: | 57.18 Acres                   |
| Legal Description:  | Plan 9122760, Lot 1           |
| Availability:       | Immediately                   |
| Asking Price:       | Market                        |
| Zoning:             | FD - Future Urban Development |
| Services:           | Full Municipal Standard       |

## **Property Information**

High exposure industrial development land

Superior access to Anthony Henday Drive, Aurum Road & Yellowhead Trail

12.50 Acres & 44.68 Acres of net building area

Potential rail spur access and development to site

### 71.52 Acres of Fenced Development Land

The property has recently been re-zoned as a Future Urban Development Zone. The following is a list of uses that have been approved for the land.