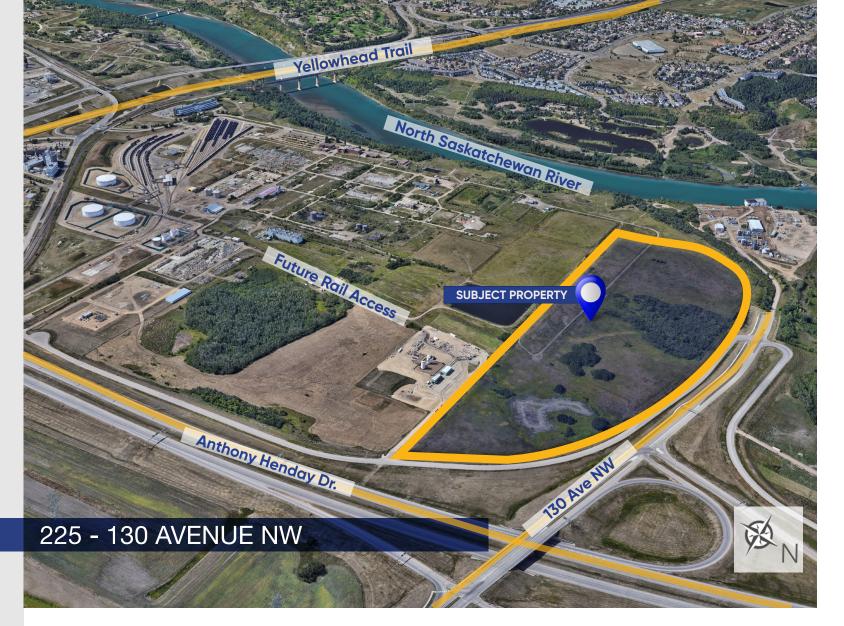

# 225 - 130 Avenue NW

AURUM ROAD

Future Urban Development Land with many potential uses.

ANTHONY HENDAY

# 225 - 130 AVENUE NW

## **Property Information**

High exposure industrial development land

Superior access to Anthony Henday Drive, Aurum Road & Yellowhead Trail

12.50 Acres & 44.68 Acres of net building area

Potential rail spur access and development to site

### 71.52 Acres of Fenced Development Land

The property has recently been re-zoned as a Future Urban Development Zone. The following is a list of uses that have been approved for the land.