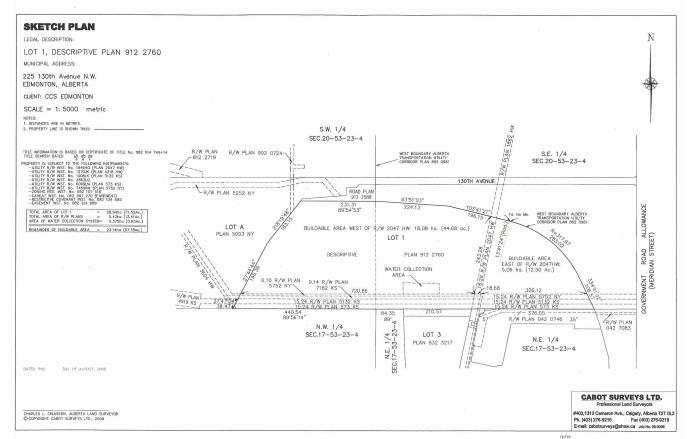

## **Property Profile**

| Site Size:          | 71.52 Acres                   |
|---------------------|-------------------------------|
| Net Buildable Area: | 57.18 Acres                   |
| Legal Description:  | Plan 9122760, Lot 1           |
| Availability:       | Immediately                   |
| Asking Price:       | Market                        |
| Zoning:             | FD - Future Urban Development |
| Services:           | Full Municipal Standard       |