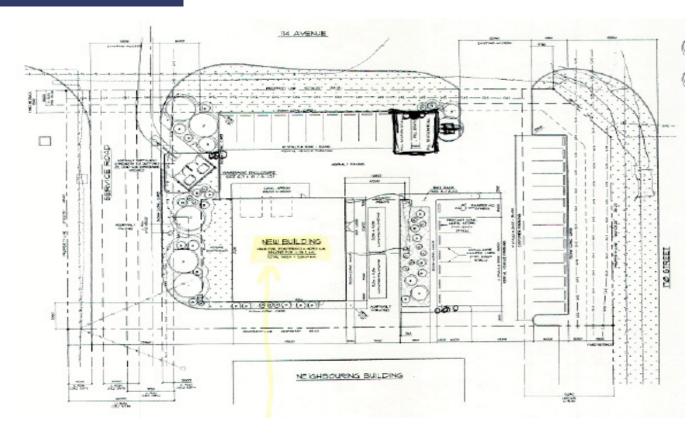

#### **Property Profile**

Building Area: Main Floor: 4,408 sf

Second Floor: 1,254 sf

Total: 5,662 sf

Site Size: 1.10 acres

Legal Description: Plan 0325373, Block 9, Lot 4

Lease Rate: \$10,800.00 monthly

Op Costs: \$7.01 per sf

Term: Expires April 29, 2027

Zoning: CG - General Commercial

Year of Completion: 2007

Loading: 12' × 14' Grade loading

#### **Property Information**

This fully fixtured former car rental is in a freestanding building on 1.10 Acres showcasing a covered vehicle drop off, bright customer service station, secured yard, large wash bay with grade doors and offices!