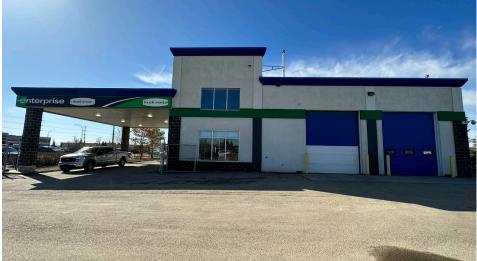

#### **Property Information**

This fully fixtured former car rental is in a freestanding building on 1.10 Acres showcasing a covered vehicle drop off, bright customer service station, secured yard, large wash bay with grade doors and offices!

**Drainage:**SUMPS and TRENCH

Yard:

Fenced and secured

**Traffic Exposure:** 35,000 VPD