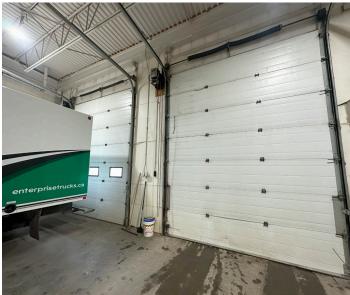

Term: Expires April 29, 2027

Zoning: CG - General Commercial

Year of Completion: 2007

Loading: 12' × 14' Grade loading

#### **Property Information**

This fully fixtured former car rental is in a freestanding building on 1.10 Acres showcasing a covered vehicle drop off, bright customer service station, secured yard, large wash bay with grade doors and offices!

# 5,662 sf High Exposure Location

Type:

Retail/Automotive

Ceiling Height:

16' clear

**HVAC:** 

Air conditoning, radiant tube heaters and make up air

**Lighting:** LED lights