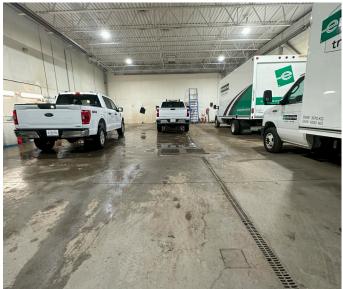

#### **Property Information**

This fully fixtured former car rental is in a freestanding building on 1.10 Acres showcasing a covered vehicle drop off, bright customer service station, secured yard, large wash bay with grade doors and offices!

# 5,662 sf High Exposure Location

Type:

Retail/Automotive

Ceiling Height:

16' clear

**HVAC:** 

Air conditoning, radiant tube heaters and make up air

**Lighting:** LED lights

**Drainage:**SUMPS and TRENCH

Yard:

Fenced and secured

**Traffic Exposure:** 35,000 VPD