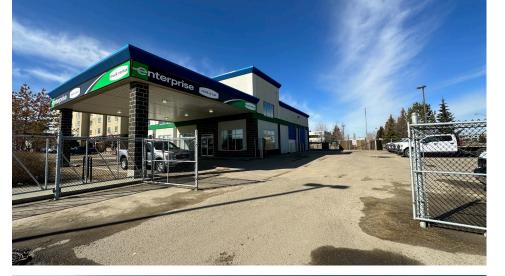

#### **Property Information**

This fully fixtured former car rental is in a freestanding building on 1.10 Acres showcasing a covered vehicle drop off, bright customer service station, secured yard, large wash bay with grade doors and offices!

**Drainage:**SUMPS and TRENCH

Yard:

Fenced and secured

**Traffic Exposure:** 35,000 VPD