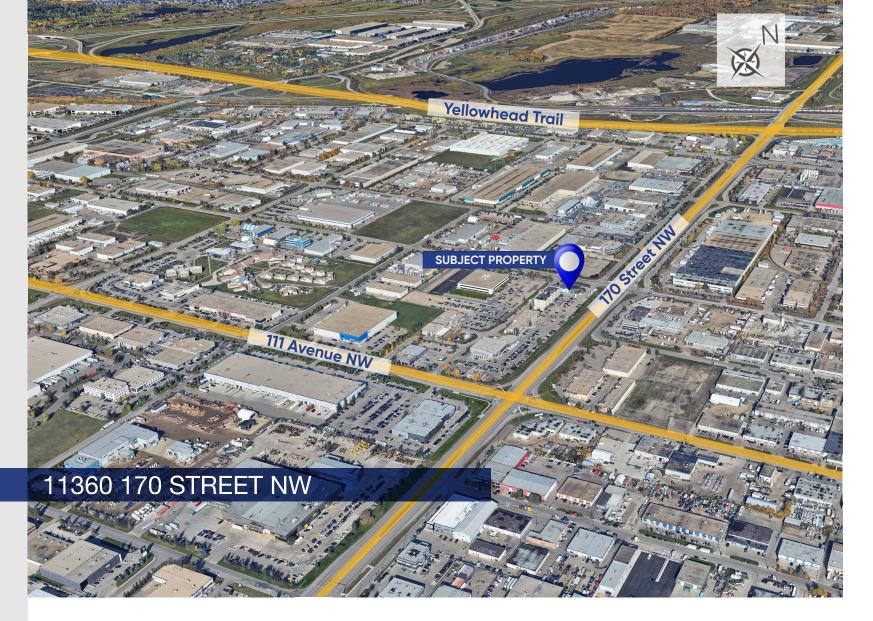

Located in between 111th Avenue and 114th Avenue on 170th Street, this high exposure lot is strategically placed minutes from the Anthony Henday, Yellowhead and Whitemud.

**Drainage:**SUMPS and TRENCH

Yard:

Fenced and secured

**Traffic Exposure:** 35,000 VPD

# **Drive Times & Amenities**

- 3 minute drive-time to Yellowhead Trail
- 1 minute drive-time to 111 Avenue NW
- Amenities within 10 minutes include Tim Hortons, Wendy's, Circle K & Save-On-Foods etc.