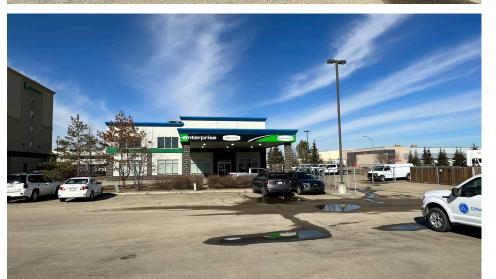

#### **Property Information**

This fully fixtured former car rental is in a freestanding building on 1.10 Acres showcasing a covered vehicle drop off, bright customer service station, secured yard, large wash bay with grade doors and offices!

Located in between 111th Avenue and 114th Avenue on 170th Street, this high exposure lot is strategically placed minutes from the Anthony Henday, Yellowhead and Whitemud.