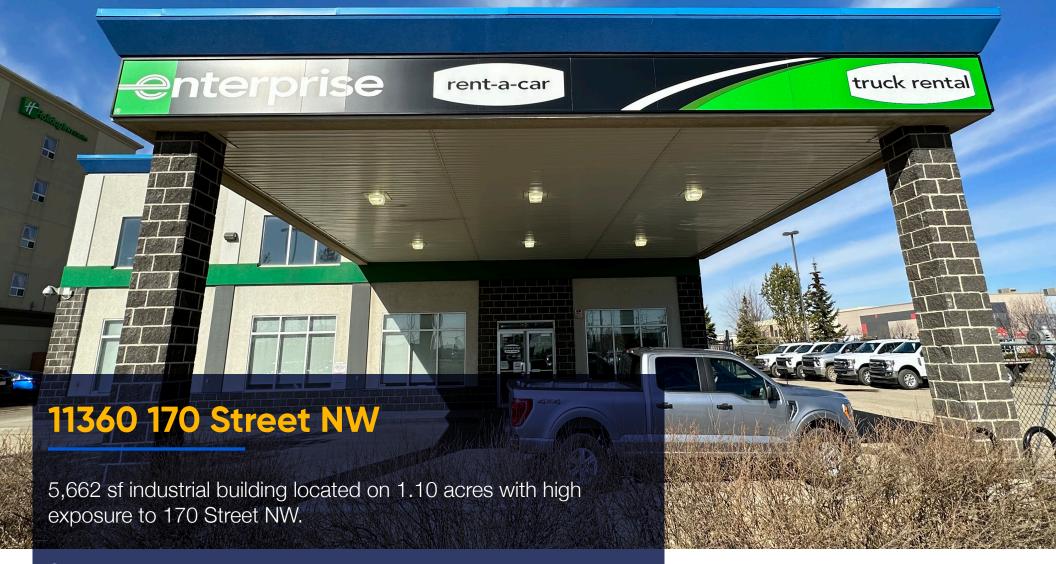

# FOR SUBLEASE Rare Freestanding Building

### 11360 170 STREET NW

#### **Property Information**

This fully fixtured former car rental is in a freestanding building on 1.10 Acres showcasing a covered vehicle drop off, bright customer service station, secured yard, large wash bay with grade doors and offices!

Located in between 111th Avenue and 114th Avenue on 170th Street, this high exposure lot is strategically placed minutes from the Anthony Henday, Yellowhead and Whitemud.