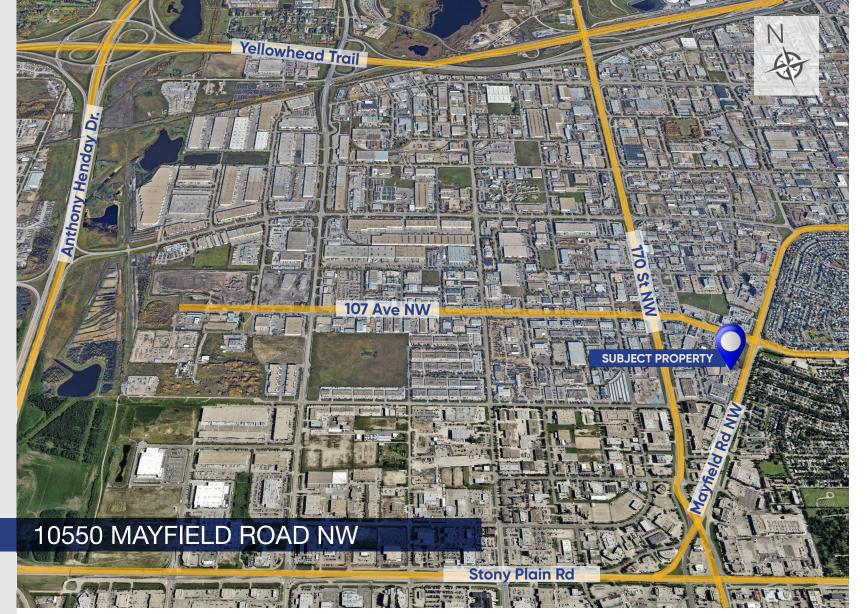

High exposure site located on Mayfield Road with 34,000 vehicles per day (VPD) and easy access to Stony Plain Road, Yellowhead, plus the Anthony Henday.

Headlease available

# **Drive Times & Amenities**

- 8 minute drive-time to Anthony Henday Drive
- 7 minute drive-time to Yellowhead Trail
- 3 minute drive-time to Stony Plain Rd
- 2 minute drive-time to 170 St NW
- Amenities within 10 minutes include Jumbo Dim Sum, Refinery Grill, Save-On-Foods, Real Canadian Superstore etc.