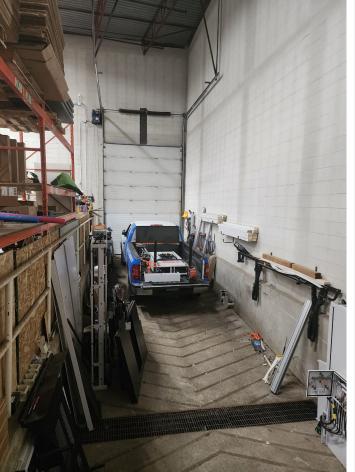

#### Loading:

2, 14' overhead grade doors 1 grade door and 1 interior dock door

#### **Elevator:**

Fully functional and accessible