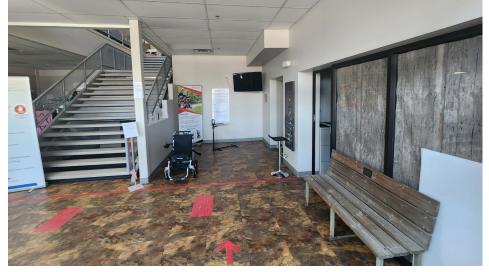

#### **Elevator:**

Fully functional and accessible

## **Property Information**

This CG Zoned freestanding retail opportunity on a 1.78 Acre lot features ample parking plus an elevator.

The strategic floor plan boasts half office/half warehouse on the main floor, and open showroom with offices on the second floor.