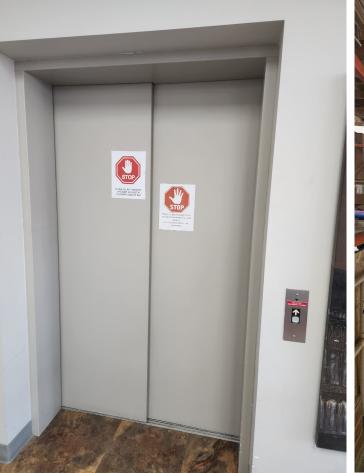

on**

This CG Zoned freestanding retail opportunity on a 1.78 Acre lot features ample parking plus an elevator.

The strategic floor plan boasts half office/half warehouse on the main floor, and open showroom with offices on the second floor.

High exposure site located on Mayfield Road with 34,000 vehicles per day (VPD) and easy access to Stony Plain Road, Yellowhead, plus the Anthony Henday.

Headlease available







# 10550 MAYFIELD ROAD NW

## 25,619 sf Warehouse, Showroom & Office

Type:

Retail

#### Loading:

2, 14' overhead grade doors 1 grade door and 1 interior dock door

#### **Elevator:**

Fully functional and accessible

#### **Ceiling Height:**

TBD

#### **HVAC:**

Air conditioned showroom and office

#### **Traffic Exposure:**

34,000 VPD







# 10550 Mayfield Road NW









# **Drive Times & Amenities**

- 8 minute drive-time to Anthony Henday Drive
- 7 minute drive-time to Yellowhead Trail
- 3 minute drive-time to Stony Plain Rd
- 2 minute drive-time to 170 St NW
- Amenities within 10 minutes include Jumbo Dim Sum, Refinery Grill, Save-On-Foods, Real Canadian Superstore etc.

#### Contact

Nicholas Farnden

780.938.7343 nfarnden@cresa.com