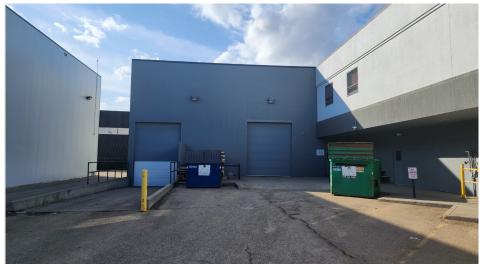

#### Loading:

2, 14' overhead grade doors 1 grade door and 1 interior dock door