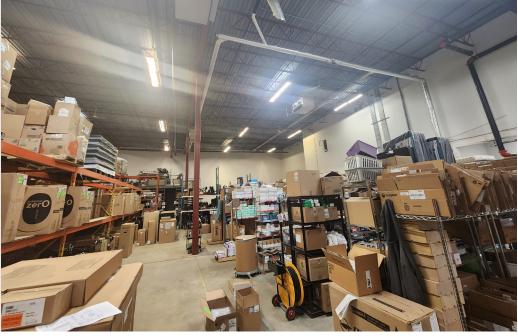

## **Property Information**

This CG Zoned freestanding retail opportunity on a 1.78 Acre lot features ample parking plus an elevator.

The strategic floor plan boasts half office/half warehouse on the main floor, and open showroom with offices on the second floor.

## 25,619 sf Warehouse, Showroom & Office

Type:

Retail