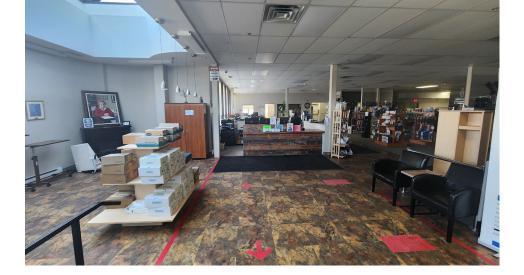

## **Property Information**

This CG Zoned freestanding retail opportunity on a 1.78 Acre lot features ample parking plus an elevator.

The strategic floor plan boasts half office/half warehouse on the main floor, and open showroom with offices on the second floor.

## 25,619 sf Warehouse, Showroom & Office

Type:

Retail