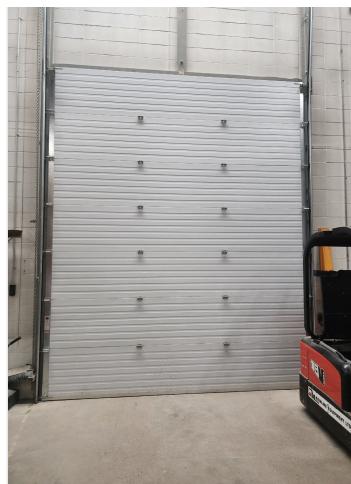

#### Loading:

2, 14' overhead grade doors 1 grade door and 1 interior dock door