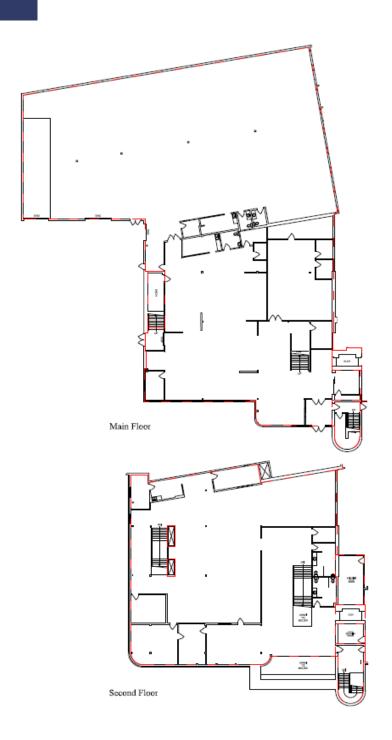

## **Property Profile**

Useable Area: Main Floor: 17,406 sf

Second Floor: 8,213 sf

Total: 25,619 sf

Site Size: 1.78 acres

Legal Description: Plan 0425119, Block 2, Lot 20E

Lease Rate: \$14.00 per sf

Op Costs: \$5.99 per sf

## **Property Information**

This CG Zoned freestanding retail opportunity on a 1.78 Acre lot features ample parking plus an elevator.

The strategic floor plan boasts half office/half warehouse on the main floor, and open showroom with offices on the second floor.