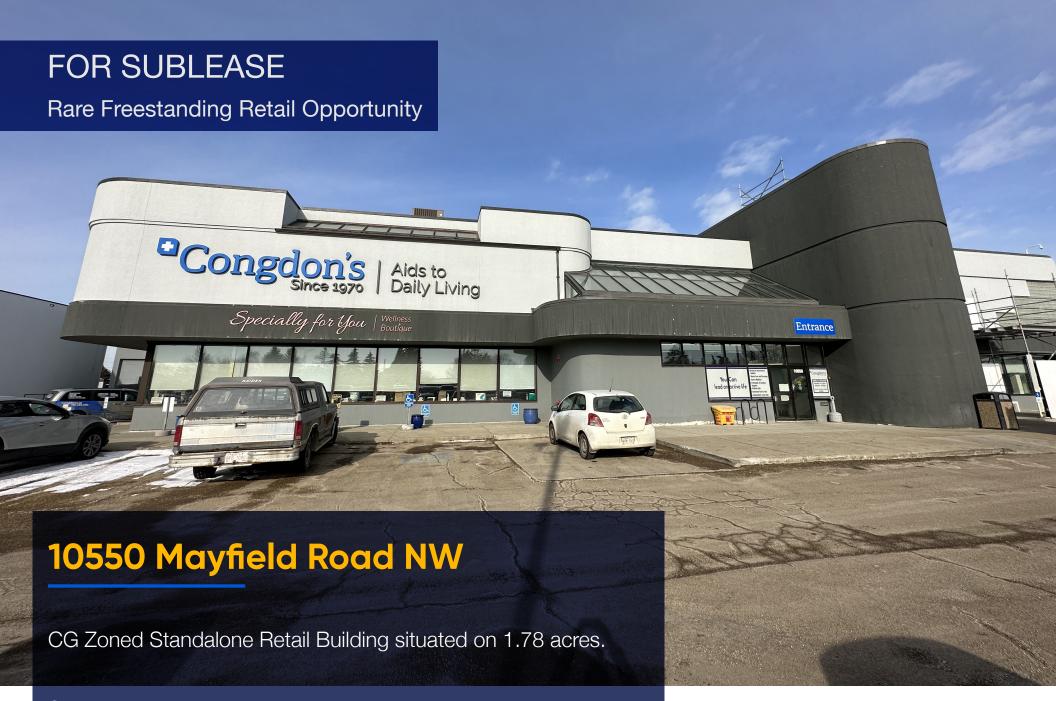

## 10550 MAYFIELD ROAD NW

## **Property Information**

This CG Zoned freestanding retail opportunity on a 1.78 Acre lot features ample parking plus an elevator.

The strategic floor plan boasts half office/half warehouse on the main floor, and open showroom with offices on the second floor.

High exposure site located on Mayfield Road with 34,000 vehicles per day (VPD) and easy access to Stony Plain Road, Yellowhead, plus the Anthony Henday.

Headlease available

## **Property Profile**

Useable Area: Main Floor: 17,406 sf

Second Floor: 8,213 sf

Total: 25,619 sf

Site Size: 1.78 acres

Legal Description: Plan 0425119, Block 2, Lot 20E

Lease Rate: \$14.00 per sf

Op Costs: \$5.99 per sf