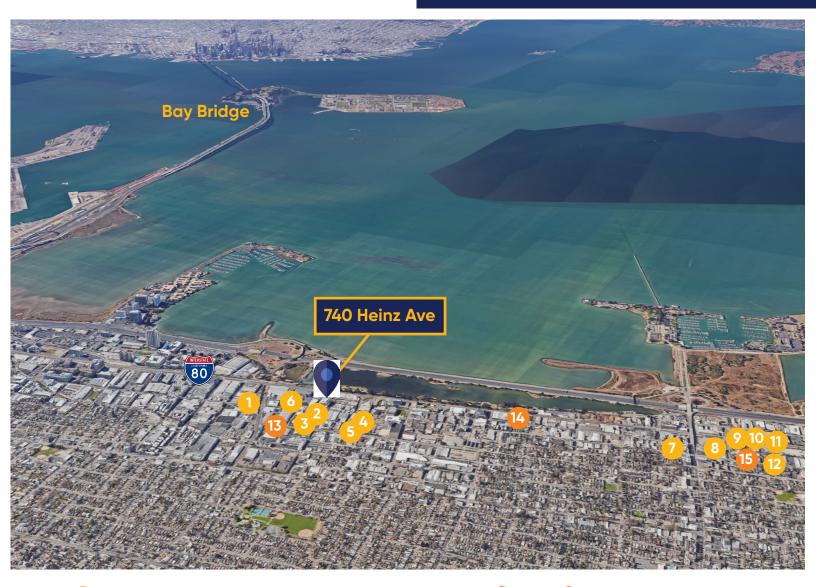

#### **Restaurants**

- 1 Prizefighter
- 2 900 Grayson
- 3 Uncommon Grounds
- 4 Juan's Place
- 5 Standard Fare
- 6 Riva Cucina

- 7 Sierra Nevada Torpedo Room
- Spengers
- Zut Tavern
- 10 Tacubaya
- 11 lyasare
- 12 Pompette

# **Grocery Stores**

- 13 Berkeley Bowl
- 14 Vik's
- 15 Market Hall Foods

Cresa © 2020. All rights reserved. The information contained in this document has been obtained from sources believed reliable. While Cresa does not doubt its accuracy, Cresa has not verified it and makes no guarantee, warranty, or representation about it. It is your responsibility to independently confirm its accuracy and completeness. Any projections, opinions, assumptions or estimates used are for example only and do not represent the current or future performance of the property. The value of this transaction to you depends on tax and other factors which should be evaluated by your tax, financial and legal advisors. You and your advisors should conduct a careful, independent investigation of the property to determine to your satisfaction the suitability of the property for your needs.