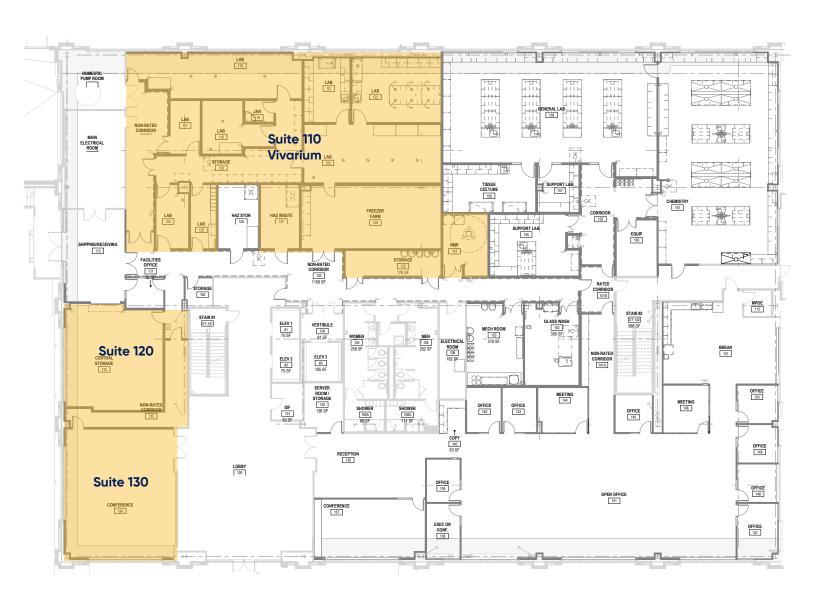

# **Spaces Available:**

Floor 1

 Suite 110
 5,834 RSF

 Suite 120
 1,436 RSF

 Suite 130
 1,359 RSF

 Total
 8,629 RSF

**Floor 3** 29,554 RSF

Floor 4 28,349 RSF

#### **Features:**

- Approx. 4,000 SF vivarium
- NMR
- GMP suite- ISO 7 & 8
- Chemistry labs
- Interconnecting stairwell for floors 3 & 4
- Possible furniture included
- · Glass wash & autoclave
- Possible full building identity
- Enclosed parking structure
- C02, N2 and house vacuum
- Campus gym amenity
- · Outdoor decks with views

#### Floor 1

Cresa © 2020. All rights reserved. The information contained in this document has been obtained from sources believed reliable. While Cresa does not doubt its accuracy, Cresa has not verified it and makes no guarantee, warranty, or representation about it. It is your responsibility to independently confirm its accuracy and completeness. Any projections, opinions, assumptions or estimates used are for example only and do not represent the current or future performance of the property. The value of this transaction to you depends on tax and other factors which should be evaluated by your tax, financial and legal advisors. You and your advisors should conduct a careful, independent investigation of the