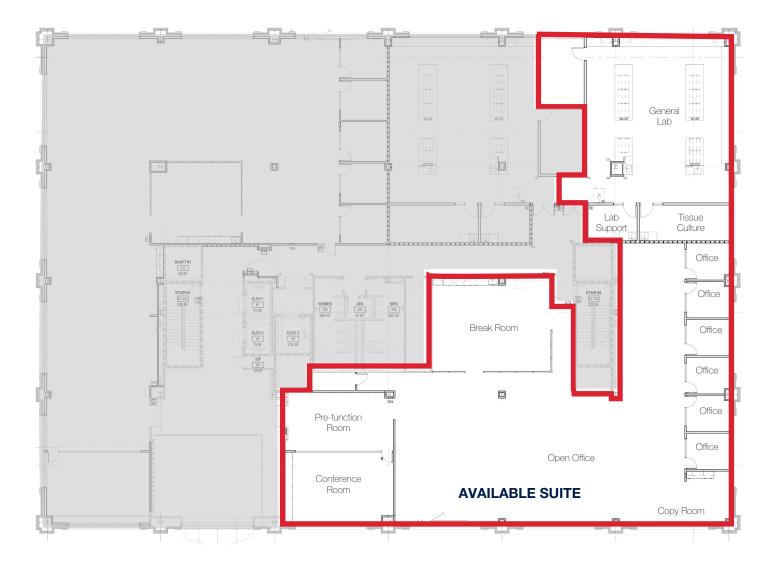

## **Space Profile**

| Premises     | ±13,776 RSF               |
|--------------|---------------------------|
| Rental Rate  | Call for more information |
| Availability | Vacant                    |
| Term         | 3 years                   |

## **Features**

- 1 conference room
- 6 offices
- Large breakroom
- IDF/server room
- 4 benches
- Tissue culture, lab support and freezer room

# 2nd Floor - ±13,776 RSF